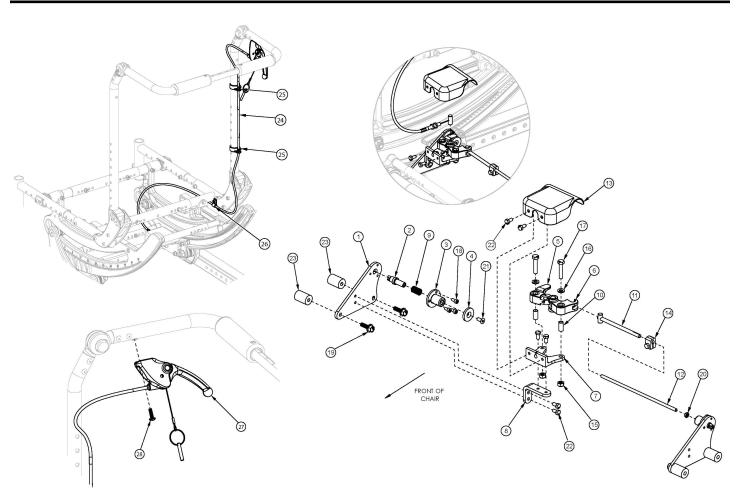

## Focus CR Hand Tilt Mechanism Fixed Height with Adjustable Handle Back

This design effective starting with serial numbers FCR0026599 and FCHD002333. If serial number is prior to FCR0026599 and FCHD002333 new back cane assemblies are required in addition to the hand tilt mechanism. If drum brake present see that page for trigger replacements. If drum brake present see that page for trigger replacements. If drum brake present see that page for trigger replacements. If drum brake present see that page for trigger replacements.

| Item Number                      | Part Number | Description                                                                                                                                                                | Quantity |
|----------------------------------|-------------|----------------------------------------------------------------------------------------------------------------------------------------------------------------------------|----------|
| 1-11, 12a, 13-<br>18, 19a, 20-22 | 506246      | Single Tilt Hand/Foot Kit, Right, Small Width<br>Range, Focus<br>For complete tilt mechanism, select appropriate Hand Tilt<br>Cable / Trigger Kit in addition to this kit  | 1        |
| 1-11, 12b, 13-<br>18, 19a, 20-22 | 506247      | Single Tilt Hand/Foot Kit, Right, Medium Width<br>Range, Focus<br>For complete tilt mechanism, select appropriate Hand Tilt<br>Cable / Trigger Kit in addition to this kit | 1        |
| 1-11, 12c, 13-<br>18, 19a, 20-22 | 506248      | Single Tilt Hand/Foot Kit, Right, Large Width<br>Range, Focus<br>For complete tilt mechanism, select appropriate Hand Tilt<br>Cable / Trigger Kit in addition to this kit  | 1        |
| 1-11, 12a, 13-<br>18, 19a, 20-22 | 506266      | Single Tilt Hand/Foot Kit, Left, Small Width Range, Focus                                                                                                                  | 1        |

| Item Number                      | Part Number | Description                                                                                                                                                                             | Quantity |
|----------------------------------|-------------|-----------------------------------------------------------------------------------------------------------------------------------------------------------------------------------------|----------|
|                                  |             | For complete tilt mechanism, select appropriate Hand Tilt<br>Cable / Trigger Kit in addition to this kit                                                                                |          |
| 1-11, 12b, 13-<br>18, 19a, 20-22 | 506267      | Single Tilt Hand/Foot Kit, Left, Medium Width<br>Range, Focus                                                                                                                           | 1        |
|                                  |             | For complete tilt mechanism, select appropriate Hand Tilt<br>Cable / Trigger Kit in addition to this kit                                                                                |          |
| 1-11, 12c, 13-<br>18, 19a, 20-22 | 506268      | Single Tilt Hand/Foot Kit, Left, Large Width<br>Range, Focus<br>For complete tilt mechanism, select appropriate Hand Tilt<br>Cable / Trigger Kit in addition to this kit                | 1        |
| 1-11, 12a, 13-<br>18, 19b, 20-23 | 506249      | Single Tilt Hand/Foot Kit, Right, Small Width<br>Range, Heavy Duty, Focus<br>For complete tilt mechanism, select appropriate Hand Tilt<br>Cable / Trigger Kit in addition to this kit   | 1        |
| 1-11, 12b, 13-<br>18, 19b, 20-23 | 506250      | Single Tilt Hand/Foot Kit, Right, Medium Width<br>Range, Heavy Duty, Focus<br>For complete tilt mechanism, select appropriate Hand Tilt<br>Cable / Trigger Kit in addition to this kit  | 1        |
| 1-11, 12c, 13-<br>18, 19b, 20-23 | 506251      | Single Tilt Hand/Foot Kit, Right, Large Width<br>Range, Heavy Duty, Focus<br>For complete tilt mechanism, select appropriate Hand Tilt<br>Cable / Trigger Kit in addition to this kit   | 1        |
| 1-11, 12d, 13-<br>18, 19b, 20-23 | 114279      | Single Tilt Hand/Foot Kit, Right, X-Large Width<br>Range, Heavy Duty, Focus<br>For complete tilt mechanism, select appropriate Hand Tilt<br>Cable / Trigger Kit in addition to this kit | 1        |
| 1-11, 12a, 13-<br>18, 19b, 20-23 | 506269      | Single Tilt Hand/Foot Kit, Left, Small Width<br>Range, Heavy Duty, Focus<br>For complete tilt mechanism, select appropriate Hand Tilt<br>Cable / Trigger Kit in addition to this kit    | 1        |
| 1-11, 12b, 13-<br>18, 19b, 20-23 | 506270      | Single Tilt Hand/Foot Kit, Left, Medium Width<br>Range, Heavy Duty, Focus<br>For complete tilt mechanism, select appropriate Hand Tilt<br>Cable / Trigger Kit in addition to this kit   | 1        |
| 1-11, 12c, 13-<br>18, 19b, 20-23 | 506271      | Single Tilt Hand/Foot Kit, Left, Large Width<br>Range, Heavy Duty, Focus<br>For complete tilt mechanism, select appropriate Hand Tilt<br>Cable / Trigger Kit in addition to this kit    | 1        |
| 1-11, 12d, 13-<br>18, 19b, 20-23 | 114280      | Single Tilt Hand/Foot Kit, Left, X-Large Width<br>Range, Heavy Duty, Focus<br>For complete tilt mechanism, select appropriate Hand Tilt<br>Cable / Trigger Kit in addition to this kit  | 1        |
| 11, 12a, 14, 20                  | 506263      | Linkage Rod Assembly,Tilt, Small<br>Used with Small Frame Width Range                                                                                                                   | 1        |
| 11, 12b, 14, 20                  | 506264      | Linkage Rod Assembly,Tilt, Medium<br>Used with Medium Frame Width Range                                                                                                                 | 1        |
| 11, 12c, 14, 20                  | 506265      | Linkage Rod Assembly,Tilt, Large<br>Used with Large Frame Width Range                                                                                                                   | 1        |
| 11, 12d, 14, 20                  | 114281      | Linkage Rod Assembly, Tilt, X-Large<br>Used with X-Large Frame Width Range                                                                                                              | 1        |
| 24a, 25-28                       | 506786      | Hand Tilt Cable/Trigger Kit with XL Cable, Fixed<br>Height w/Adjustable Handle, Focus<br>Used with Short Fixed Height with Adjustable Handle Back<br>Post                               | 1        |

| Item Number            | Part Number | Description                                                                                                                                               | Quantity |
|------------------------|-------------|-----------------------------------------------------------------------------------------------------------------------------------------------------------|----------|
| 24b, 25-28             | 506787      | Hand Tilt Cable/Trigger Kit with XXL Cable, Fixed<br>Height w/Adjustable Handle, Focus<br>Used with Tall Fixed Height with Adjustable Handle Back<br>Post | 1        |
| 1                      | 004280      | Mount Plate, Tilt Lock                                                                                                                                    | 2        |
| 2                      | 004281      | Pin, Plunger, Tilt Lock                                                                                                                                   | 2        |
| 3                      | 004282      | Housing, Plunger, Tilt Lock                                                                                                                               | 2        |
| 4                      | 004283      | Thrust Washer, Tilt Lock                                                                                                                                  | 1        |
| 1-4, 9, 18, 19a        | 506259      | Tilt Lock Mechanism Single Hand/Foot, Slave<br>Right                                                                                                      | 1        |
| 1-4, 9, 18, 19a        | 506260      | Tilt Lock Mechanism Single Hand/Foot, Slave                                                                                                               | 1        |
| 1-4, 9, 18, 19b,<br>23 | 506261      | Tilt Lock Mechanism Single Hand/Foot, Heavy<br>Duty, Slave Right                                                                                          | 1        |
| 1-4, 9, 18, 19b,<br>23 | 506262      | Tilt Lock Mechanism Single Hand/Foot, Heavy<br>Duty, Slave Left                                                                                           | 1        |
| 5                      | 004284      | Cam Lever, Drive, Tilt Lock                                                                                                                               | 1        |
| 6                      | 004285      | Cam Lever, Slave, Tilt Lock                                                                                                                               | 1        |
| 7                      | 004286      | Mount, Linkage, Dual                                                                                                                                      | 1        |
| 8                      | 004289      | Bracket, Mount, Tilt Lock                                                                                                                                 | 1        |
| 9                      | 004290      | Spring, Comp, .42OD x 1.0L x .038W                                                                                                                        | 2        |
| 10                     | 004291      | Bushing, Pivot, Tilt Lock                                                                                                                                 | 2        |
| 11                     | 004294      | Tube Assembly, Slave, Tilt Lock                                                                                                                           | 1        |
| 12a                    | 004295      | Rod, Slave, Small, 4.96"<br>Used with Small Frame Width Range                                                                                             | 1        |
| 12b                    | 004296      | Rod, Slave, Medium, 6.96"<br>Used with Medium Frame Width Range                                                                                           | 1        |
| 12c                    | 004297      | Rod, Slave, Large, 8.96"<br>Used with Large Frame Width Range                                                                                             | 1        |
| 12d                    | 112564      | Rod, Slave, X-Large, 10.96"<br>Used with X-Large Frame Width Range                                                                                        | 1        |
| 13                     | 004298      | Cover, Tilt Lock                                                                                                                                          | 1        |
| 14                     | 004308      | Shaft Clamp, 6mm x M5                                                                                                                                     | 1        |
| 15                     | 100658      | M6 Nylock Nut Blk Zn                                                                                                                                      | 2        |
| 16                     | 100746      | M6 Flat Washer Blk Zn                                                                                                                                     | 2        |

| Item Number | Part Number | Description                                                                          | Quantity |
|-------------|-------------|--------------------------------------------------------------------------------------|----------|
| 17          | 101824      | M6 X 30 Hhcs Blk Zn                                                                  | 2        |
| 18          | 102800      | M4 x 8mm SHCS Blk Zn                                                                 | 6        |
| 19a         | 103510      | M6 x 1 x 20 HHCS SFLG CLS8.8 Blk Zn<br>DIN6921<br>Used with Standard Weight Capacity | 4        |
| 19b         | 103511      | M6 x 1 x 45 HHCS SFLG CLS8.8 Blk Zn<br>DIN6921<br>Used with Heavy Duty Option        | 4        |
| 20          | 103514      | M5 x 0.8 Jam Nut BLK ZN DIN439B                                                      | 1        |
| 21          | 103522      | M5 x 0.8 x 12 FHCS CLS 10.9 Nyl Blk Zn<br>DIN7991                                    | 1        |
| 22          | 200427      | M5 x 10 CLS8.8 HHCS ZC w/Patch DIN933                                                | 6        |
| 23          | 001405      | Spacer, .69OD x .24ID x .1.01Lg<br>Used with Heavy Duty Option                       | 4        |
| 24a         | 004303      | Cable, Tilt, XL<br>Used with Short Fixed Height with Adjustable Handle               | 1        |
| 24b         | 004304      | Cable, Tilt, XXL<br>Used with Tall Fixed Height with Adjustable Handle               | 1        |
| 25          | 001117      | Cable Clip 1"                                                                        | 2        |
| 26          | 001239      | P-Clip 3/16"                                                                         | 1        |
| 27          | 003492      | Lever Assembly, Straight                                                             | 1        |
| 28          | 100734      | M5 x 16 PHMS ZC                                                                      | 1        |