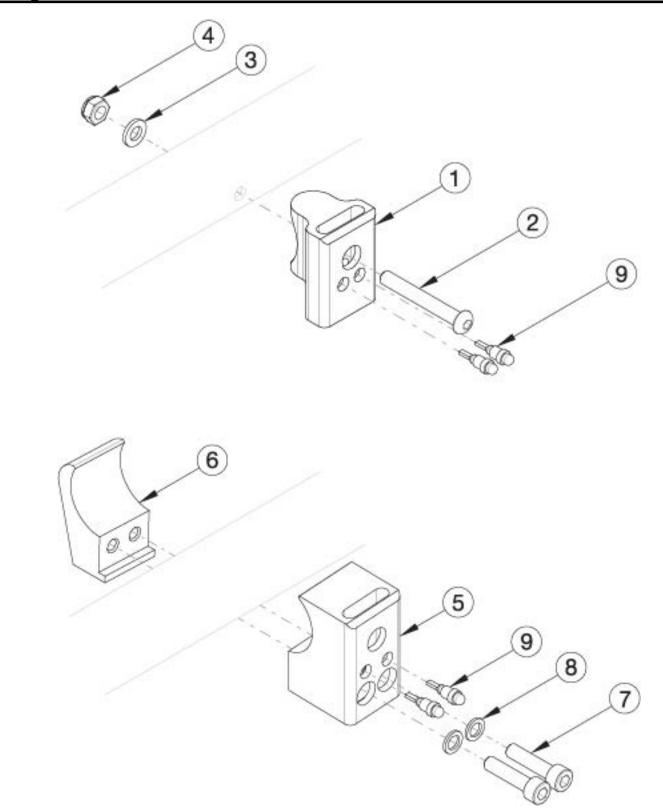

## **Rogue2 Side Guard Receiver**

If retrofitting side guards, clamp on receiver is required

| Item Number | Part Number | Description                                                                     | Quantity |
|-------------|-------------|---------------------------------------------------------------------------------|----------|
| 1-4, 9      | 503141      | Wide Side Guard Direct Mount Receiver<br>Assembly Black Anodized Rigid          | 1        |
| 5 - 9       | 501330      | Wide Side Guard Clamp Mount Receiver<br>Assembly Black Anodized Rigid           | 1        |
| 1, 9        | 112060      | Wide Side Guard Direct Mount Receiver 1-3/8" w/<br>Chamfer Black Anodized Rigid | 1        |
| 2           | 101125      | M6 x 55 BTN SHCS BLKZC                                                          | 1        |
| 3           | 100746      | M6 Flat Washer Blk Zn                                                           | 1        |
| 4           | 100658      | M6 Nylock Nut Blk Zn                                                            | 1        |
| 5, 9        | 112061      | Wide Side Guard Clamp Mount Receiver 1-3/8"<br>w/ Chamfer Black Anodized Rigid  | 1        |
| 6           | 000554      | Side Guard Clamp Mount Rigid                                                    | 1        |
| 7           | 101810      | M6 x 35 SHCS BLK ZC                                                             | 2        |
| 8           | 102326      | Flat Washer ID .254" x OD .396" Thickness .047"<br>Zinc                         | 2        |