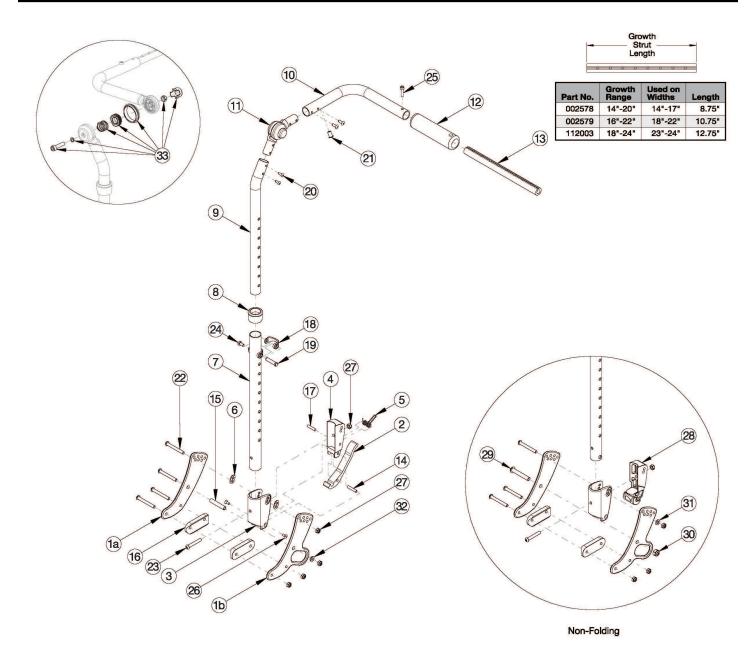

## Focus CR Height Adjustable with Adjustable Handle Backrest

If chair was invoiced prior to 12/18/23, an upper back tube assembly is required. If chair was invoiced after to 12/18/23, parts 9-11 and 20 shown in the diagram above can now be purchased individually This Focus CR Height Adjustable Backrest is effective starting October 2015 with serial numbers prior to FCR0026599 and FCHD002333, unless a foot tilt or power tilt is present. If foot tilt or power tilt is present, this design effective starting with serial numbers FCR0033747 and FCHD002467. If changing from another style backrest or changing back cane height and the hand tilt is present, a new Hand Tilt Cable/Trigger Kit may be required. If retrofitting from a foot tilt or power tilt to hand tilt and serial number is prior to FCR0033747 and FCHD002467, new back cane assemblies are required in addition to the hand tilt mechanism. If changing from another style and Drum Brake present, Brake Lever may be needed

| Item Number                                 | Part Number | Description                                                                                                                                                                                                                                                                                                                                                                                                                                        | Quantity |
|---------------------------------------------|-------------|----------------------------------------------------------------------------------------------------------------------------------------------------------------------------------------------------------------------------------------------------------------------------------------------------------------------------------------------------------------------------------------------------------------------------------------------------|----------|
| 2-6, 7a, 8, 14,<br>17-19, 23, 24,<br>26, 27 | 502663      | Back Assembly w/Latch Insert Lower Tube Height Adjustable Short Focus/CR45/Flip                                                                                                                                                                                                                                                                                                                                                                    | 1        |
| 2-6, 7b, 8, 14,<br>17-19, 23, 24,<br>26, 27 | 502664      | Back Assembly w/Latch Insert Lower Tube Height Adjustable Tall Focus/CR45/Flip                                                                                                                                                                                                                                                                                                                                                                     | 1        |
| 3, 7a, 8, 18,<br>19, 24, 28                 | 502673      | Lower Tube w/Latch Insert Height Adjustable<br>Back Short Non-Folding Focus/CR45/Flip                                                                                                                                                                                                                                                                                                                                                              | 1        |
| 3, 7b, 8, 18,<br>19, 24, 28                 | 502674      | Lower Tube w/Latch Insert Height Adjustable<br>Back Tall Non-Folding Focus/CR45/Flip                                                                                                                                                                                                                                                                                                                                                               | 1        |
| 9a, 10a, 11,<br>12, 20, 21                  | 502665      | Upper Back Tube Assembly Height Adj, Right<br>Focus/Flip<br>Used if foot tilt or power tilt is present and serial number is<br>prior to FCR0033747 and FCHD002467.                                                                                                                                                                                                                                                                                 | 1        |
| 9a, 10b, 11,<br>12, 20, 21                  | 506758      | Upper Back Tube Assembly Height Adjustable,<br>Right Focus<br>Use if hand tilt mechanism is present and the serial number<br>is after FCR0026599 and FCHD002333. If changing to a<br>new hand tilt mechanism and serial number is prior to<br>FCR0026599 and FCHD002333, this kit is required in<br>addition to the hand tilt mechanism. Used if foot tilt or<br>power tilt is present and serial number is or after<br>FCR0033747 and FCHD002467. | 1        |
| 9b, 10c, 11, 12,<br>20, 21                  | 502666      | Upper Back Tube Assembly Height Adj, Left<br>Focus/Flip<br>Used if foot tilt or power tilt is present and serial number is<br>prior to FCR0033747 and FCHD002467.                                                                                                                                                                                                                                                                                  | 1        |
| 9b, 10d, 11,<br>12, 20, 21                  | 506759      | Upper Back Tube Assembly Height Adjustable,<br>Left Focus<br>Use if hand tilt mechanism is present and the serial number<br>is after FCR0026599 and FCHD002333. If changing to a<br>new hand tilt mechanism and serial number is prior to<br>FCR0026599 and FCHD002333, this kit is required in<br>addition to the hand tilt mechanism. Used if foot tilt or<br>power tilt is present and serial number is or after<br>FCR0033747 and FCHD002467.  | 1        |
| 1a, 15, 16, 22,<br>27, 32                   | 502675      | Backrest Hardware Assembly, Single Side, Std Focus                                                                                                                                                                                                                                                                                                                                                                                                 | 1        |
| 1a, 1b, 15, 16, 22, 27, 32                  | 502676      | Backrest Hardware Assembly, Single Side,<br>Transit Focus                                                                                                                                                                                                                                                                                                                                                                                          | 1        |
| 1a, 16, 22, 27,<br>29-31                    | 503102      | Backrest Hardware Assembly, Single Side, Std Non-Folding Focus                                                                                                                                                                                                                                                                                                                                                                                     | 1        |
| 1a, 1b, 16, 22,<br>27, 29-31                | 503103      | Backrest Hardware Assembly, Single Side,<br>Transit Non-Folding Focus                                                                                                                                                                                                                                                                                                                                                                              | 1        |
| 10c, 12, 20, 21,<br>25                      | 122977      | Push Handle Tube w/ Grip and Hardware Short, Left                                                                                                                                                                                                                                                                                                                                                                                                  | 1        |
| 10d, 12, 20,<br>21, 25                      | 122918      | Push Handle Tube w/ Grip and Hardware, Left                                                                                                                                                                                                                                                                                                                                                                                                        | 1        |
| 10a, 12, 20,<br>21, 25                      | 122978      | Push Handle Tube w/ Grip and Hardware Short,<br>Right                                                                                                                                                                                                                                                                                                                                                                                              | 1        |
| 10b, 12, 20,<br>21, 25                      | 122920      | Push Handle Tube w/ Grip and Hardware, Right                                                                                                                                                                                                                                                                                                                                                                                                       | 1        |
| 13a, 25                                     | 503107      | Growth Strut Assembly Short, Focus/Flip<br>Used on chairs 14"-17" wide                                                                                                                                                                                                                                                                                                                                                                             | 1        |
| 13b, 25                                     | 503108      | Growth Strut Assembly Long, Flip/Focus<br>Used on chairs 18"-22" wide                                                                                                                                                                                                                                                                                                                                                                              | 1        |

| Item Number | Part Number | Description                                                                                     | Quantity |
|-------------|-------------|-------------------------------------------------------------------------------------------------|----------|
| 13c, 25     | 114289      | Growth Strut Assembly Extra Long, Focus<br>Used on chairs 23"-24" wide                          | 1        |
| 1a          | 001071      | Back Plate Std TILT<br>Quantity of 4 used with non-transit. Quantity of 2 used with<br>transit. | 2        |
| 1b          | 001421      | Back Plate Transit Inner TILT<br>Quantity of 2 used with transit.                               | 1        |
| 2           | 001893      | Latch Lever, Backrest                                                                           | 1        |
| 3, 6        | 503834      | Cover Plate, Latch Insert Kit                                                                   | 1        |
| 4           | 001895      | Latch Insert, Folding Backrest                                                                  | 1        |
| 5           | 001896      | Spring, Backrest Latch                                                                          | 1        |
| 6           | 001897      | Washer, Dual, PSA                                                                               | 2        |
| 8           | 001083      | Bushing Height Adjustable Back Tilt                                                             | 1        |
| 9a          | 002597      | Tube, Upper Ht Adj Back R<br>Used on chairs starting 12/18/23                                   | 1        |
| 9b          | 002598      | Tube, Upper Ht Adj Back L<br>Used on chairs starting 12/18/23                                   | 1        |
| 11          | 116066      | Locking Hinge Assembly<br>Used on chairs starting 12/18/23                                      | 1        |
| 13a         | 002578      | Growth Strut, Stroller, Short                                                                   | 1        |
| 13b         | 002579      | Growth Strut, Stroller, Long                                                                    | 1        |
| 13c         | 112003      | Growth Strut, Stroller, Extra Long                                                              | 1        |
| 14          | 002513      | Threaded Barrel, 5mm OD x M4                                                                    | 1        |
| 15          | 002738      | Spacer .313 OD x .243 ID x 1.68 long                                                            | 1        |
| 16          | 002594      | Saddle, Dual, 1" OD X 1.75 SP                                                                   | 2        |
| 17          | 102694      | Dowel Pin, M5 X 24, Blk Zn                                                                      | 1        |
| 18          | 000988      | Fastener Retainer                                                                               | 1        |
| 19          | 000987      | Threaded Fastener                                                                               | 1        |
| 20          | 100669      | M5 x 10 BTN SHCS BLKZC w/Patch<br>Used on chairs starting 12/18/23                              | 4        |
| 22          | 101781      | M6 x 50mm Partial Thread BHCS Blk ZC                                                            | 4        |

| Item Number | Part Number | Description                                                                                                                                                                            | Quantity |
|-------------|-------------|----------------------------------------------------------------------------------------------------------------------------------------------------------------------------------------|----------|
| 23          | 100797      | M6 x 40 BHCS BLK ZC                                                                                                                                                                    | 1        |
| 24          | 200427      | M5 x 10 CLS8.8 HHCS ZC w/Patch DIN933                                                                                                                                                  | 1        |
| 25          | 101843      | M5 x 20 SHCS Blk Zn                                                                                                                                                                    | 1        |
| 26          | 101818      | M4 x 10 FHCS BLKZC w/Patch                                                                                                                                                             | 2        |
| 27          | 100658      | M6 Nylock Nut Blk Zn                                                                                                                                                                   | 5        |
| 28          | 002035      | Insert, Backrest, Non-Folding                                                                                                                                                          | 1        |
| 29          | 101815      | M8 x 50 BHCS Blk Zn                                                                                                                                                                    | 1        |
| 30          | 100659      | M8 Nylock Nut Blk Zn                                                                                                                                                                   | 1        |
| 31          | 100746      | M6 Flat Washer Blk Zn                                                                                                                                                                  | 1        |
| 32          | 101861      | Nylon Washer 5/16 x 1/2 x .03                                                                                                                                                          | 1        |
| 33          | 110524      | Locking Hinge Button Assembly with Instruction<br>This kit contains the contents inside callout # 11. This<br>assembly may not be compatible if chair was invoiced prior<br>to 6/22/16 | 1        |