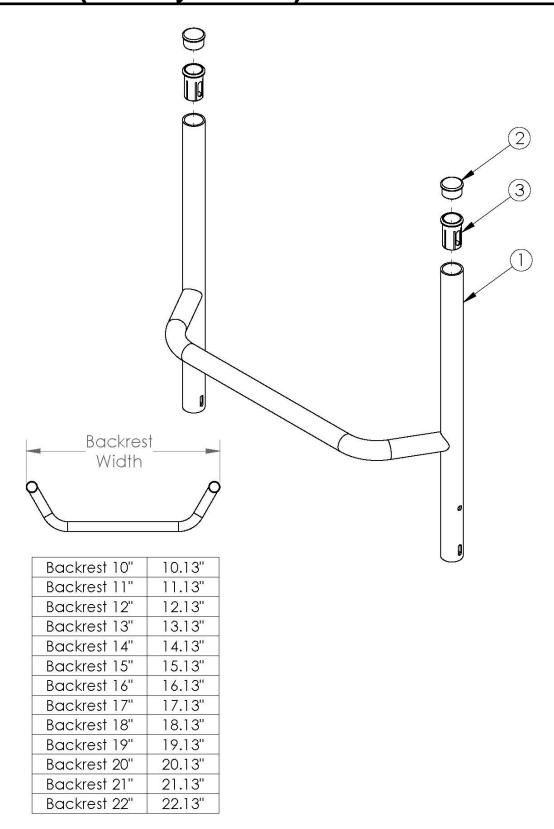

## Rogue ALX Fixed Height Backrest Frame with Non-Adjustable Rigidizer Bar (Formerly Tsunami)

| Item Number | Part Number | Description                                                                                                                                                      | Quantity |
|-------------|-------------|------------------------------------------------------------------------------------------------------------------------------------------------------------------|----------|
| 1a          | 108953      | Fixed Height Rigid Backrest 7.5", 10" Wide                                                                                                                       | 1        |
|             |             | Used with 9" back height with omit push handles, 13" back<br>height with fold down push handles or 10" back height with<br>standard or low profile push handles  |          |
| 1b          | 108952      | Fixed Height Rigid Backrest 8.5", 10" Wide                                                                                                                       | 1        |
|             |             | Used with 10" back height with omit push handles, 14" back<br>height with fold down push handles or 11" back height with<br>standard or low profile push handles |          |
| 1c          | 108951      | Fixed Height Rigid Backrest 9.5", 10" Wide                                                                                                                       | 1        |
|             |             | Used with 11" back height with omit push handles, 15" back height with fold down push handles or 12" back height with standard or low profile push handles       |          |
| 1d          | 108950      | Fixed Height Rigid Backrest 10.5", 10" Wide                                                                                                                      | 1        |
|             |             | Used with 12" back height with omit push handles, 16" back height with fold down push handles or 13" back height with standard or low profile push handles       |          |
| 1e          | 108949      | Fixed Height Rigid Backrest 11.5", 10" Wide                                                                                                                      | 1        |
|             |             | Used with 13" back height with omit push handles, 17" back height with fold down push handles or 14" back height with standard or low profile push handles       |          |
| 1f          | 108948      | Fixed Height Rigid Backrest 12.5", 10" Wide                                                                                                                      | 1        |
|             |             | Used with 14" back height with omit push handles, 18" back height with fold down push handles or 15" back height with standard or low profile push handles       |          |
| 1g          | 108947      | Fixed Height Rigid Backrest 13.5", 10" Wide                                                                                                                      | 1        |
|             |             | Used with 15" back height with omit push handles or 16" back height with standard or low profile push handles                                                    |          |
| 1h          | 108946      | Fixed Height Rigid Backrest 14.5", 10" Wide                                                                                                                      | 1        |
|             |             | Used with 16" back height with omit push handles or 17" back height with standard or low profile push handles                                                    |          |
| 1i          | 108945      | Fixed Height Rigid Backrest 15.5", 10" Wide                                                                                                                      | 1        |
|             |             | Used with 17" back height with omit push handles or 18" back height with standard or low profile push handles                                                    |          |
| 1j          | 108944      | Fixed Height Rigid Backrest 16.5", 10" Wide                                                                                                                      | 1        |
|             |             | Used with 18" back height with omit push handles                                                                                                                 |          |
| 1k          | 108964      | Fixed Height Rigid Backrest 7.5", 11" Wide                                                                                                                       | 1        |
|             |             | Used with 9" back height with omit push handles, 13" back height with fold down push handles or 10" back height with standard or low profile push handles        |          |
| 11          | 108963      | Fixed Height Rigid Backrest 8.5", 11" Wide                                                                                                                       | 1        |
|             |             | Used with 10" back height with omit push handles, 14" back height with fold down push handles or 11" back height with standard or low profile push handles       |          |
| 1m          | 108962      | Fixed Height Rigid Backrest 9.5", 11" Wide                                                                                                                       | 1        |
|             |             | Used with 11" back height with omit push handles, 15" back height with fold down push handles or 12" back height with standard or low profile push handles       |          |