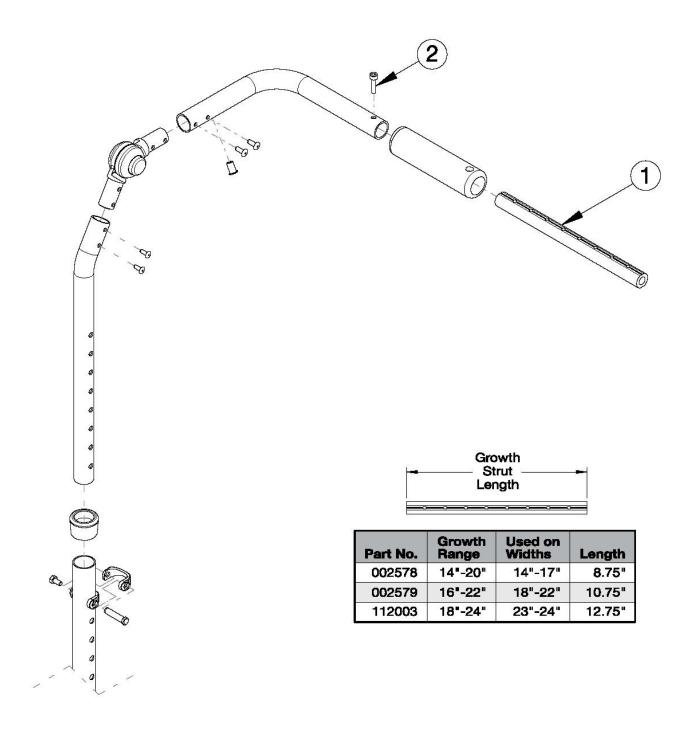

## Focus CR Height Adjustable with Adjustable Handle Backrest - Growth

Has your width changed? If yes, verify the current growth strut will work or select appropriately below. If chair was invoiced prior to 12/18/23, an upper back tube assembly is required. If chair was invoiced after to 12/18/23, upper back tube assembly parts can now be purchased individually

| Item Number | Part Number | Description                             | Quantity |
|-------------|-------------|-----------------------------------------|----------|
| 1a, 2       | 503107      | Growth Strut Assembly Short, Focus/Flip | 1        |
|             |             | Used on chairs 14"-17" wide             |          |
| 1b, 2       | 503108      | Growth Strut Assembly Long, Flip/Focus  | 1        |
|             |             | Used on chairs 18"-22" wide             |          |
| 1c, 2       | 114289      | Growth Strut Assembly Extra Long, Focus | 1        |
|             |             | Used on chairs 23"-24" wide             |          |