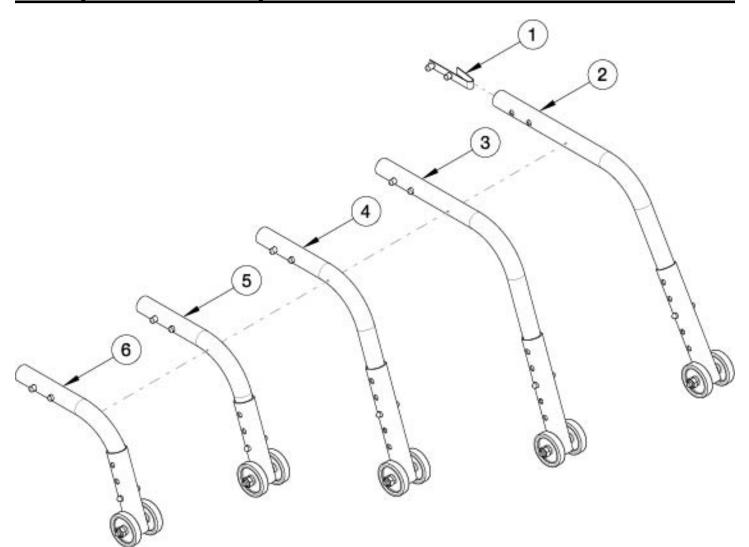

## Catalyst Rear Anti-Tip

If changing to or from a reclining configuration, new sized anti-tips may be required. If retrofitting, Anti-Tip Receivers are needed.

| Item Number | Part Number | Description                                                                          | Quantity |
|-------------|-------------|--------------------------------------------------------------------------------------|----------|
| 1, 2        | 501509      | Anti Tip Extra Long                                                                  | 1        |
|             |             | Commonly used with Reclining Backrest Option                                         |          |
| 1, 3        | 501508      | Anti Tip Long                                                                        | 1        |
|             |             | Commonly used with 25/26" Wheels on Catalyst. Used as needed with high seat heights. |          |
| 1, 4        | 501507      | Anti Tip Medium                                                                      | 1        |
|             |             | Commonly used with 22/24" Wheels on Catalyst                                         |          |
| 1, 5        | 501506      | Anti Tip Short                                                                       | 1        |
|             |             | Commonly used with 18/20" Wheels on Catalyst                                         |          |
| 1, 6        | 503131      | Anti Tip Extra Short                                                                 | 1        |
|             |             | Used as needed with low seat heights                                                 |          |

| Item Number | Part Number | Description                                                 | Quantity |
|-------------|-------------|-------------------------------------------------------------|----------|
| 1           | 100533      | Detent Button                                               | 1        |
| 2           | 200524      | Anti Tip Extra Long 24-26 RG Cat w/Reclining<br>Back        | 1        |
| 3           | 100228      | Anti Tip Long 25/26CAT 22ROGUE 22-26RG<br>ALX/LW XP 26ETHOS | 1        |
| 4           | 100226      | Anti Tip Medium 22/24CAT 18/20RIGID 22/24/25ETHOS           | 1        |
| 5           | 200522      | Anti Tip Short 18/20CAT                                     | 1        |
| 6           | 102852      | Anti Tip Extra Short Assembly, Super Low                    | 1        |