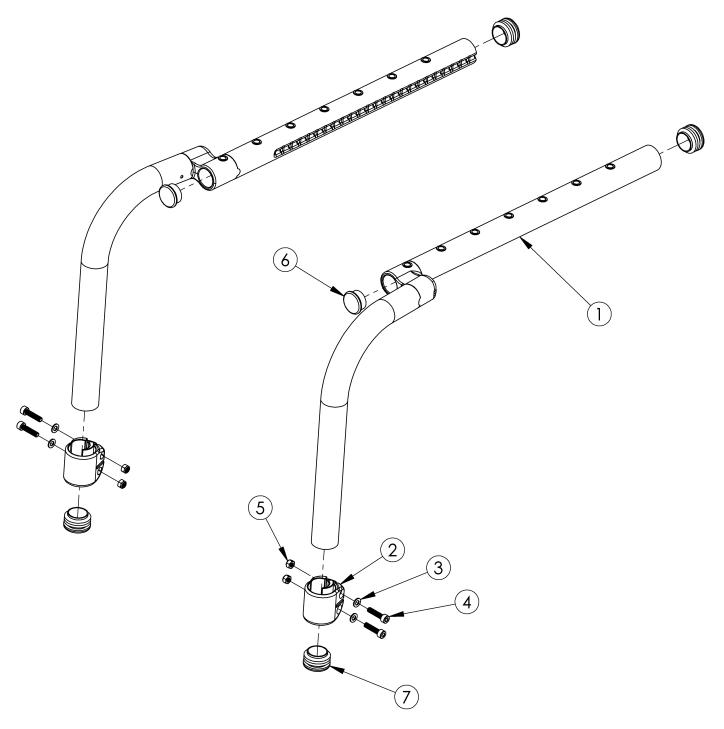

## **Discontinued Clik Offset Side Frame**

This Clik Offset Side Frame is discontinued and was used on serial numbers prior to CLK005270. Item numbers 2-5 are only needed when footrest is not high mounted.

| Item Number | Part Number | Description             | Quantity |
|-------------|-------------|-------------------------|----------|
| 2a          | 001817      | Footrest Clamp Right LW | 1        |

| Item Number | Part Number | Description                                                              | Quantity |
|-------------|-------------|--------------------------------------------------------------------------|----------|
| 2b          | 002395      | Footrest Clamp Left LW                                                   | 1        |
| 3           | 101856      | Flat Washer, M5, Blk Zn                                                  | 4        |
| 4           | 101843      | M5 x 20 SHCS Blk Zn                                                      | 4        |
| 5           | 100657      | M5 Nylock Nut Blk Zn                                                     | 4        |
| 2-5         | 506823      | Frame Inserted Footrest Hardware Kit for Discontinued Frame, Clik (PAIR) | 1        |
| 6           | 100804      | Tube End Plug 1"                                                         | 2        |
| 7           | 002791      | Seat Tube End Cap  Use quantity 4 with high-mounted footrests.           | 2        |