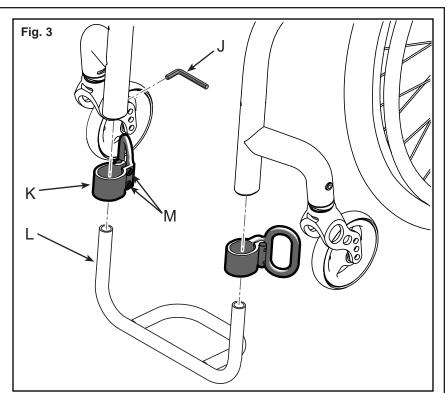

## (Please read and understand instructions before beginning installation)

SEPTEMBER 2010

4. Use a 4mm hex key (J) to remove the Set Screws that retains the Footrest (L). Slide the Footrest out .

Install the Front Transit Bracket
Assemblies (K) on the Frame as shown in
Fig 3. Slide up to the bottom of the caster arm of the frame. Use a 5mm hex key to tighten the Button Head Cap Screws (M),
Using a Torque Wrench, torque to 62 in/lbs.
Re install the footrest to the correct height. Ensure that the footrest is parrallel to the floor.