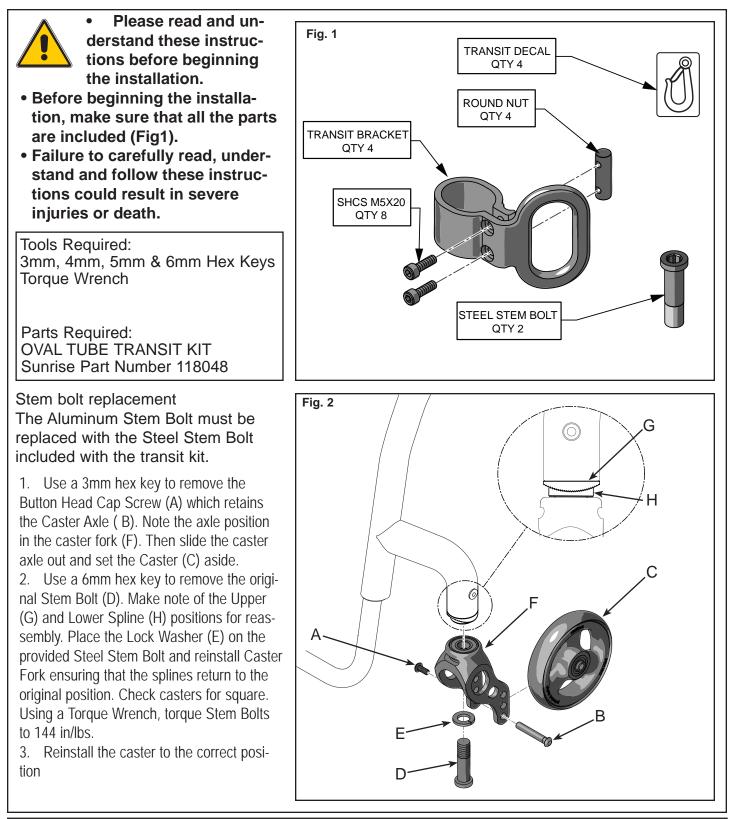

## INSTRUCTION SHEET OVAL TUBE TRANSIT KIT

## (Please read and understand instructions before beginning installation)

SEPTEMBER 2010

4. Use a 4mm hex key (J) to remove the Set Screws that retains the Footrest (L). Slide the Footrest out .

Install the Front Transit Bracket
Assemblies (K) on the Frame as shown in
Fig 3. Slide up to the bottom of the caster arm of the frame. Use a 5mm hex key to tighten the Button Head Cap Screws (M),
Using a Torque Wrench, torque to 62 in/lbs.
Re install the footrest to the correct height. Ensure that the footrest is parrallel to the floor.