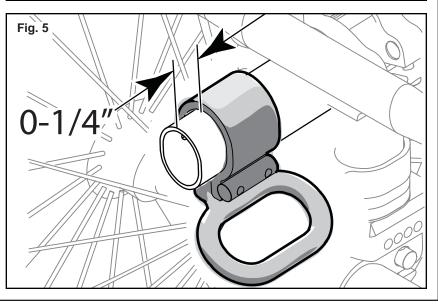

7. Install the Rear Transit Bracket Assemblies (K) onto the rear of the frame as shown in Fig 4.

8. The measurement from the rear of the frame to the clamp of the Transit Bracket should be 0" to 1/4".(Fig 5)