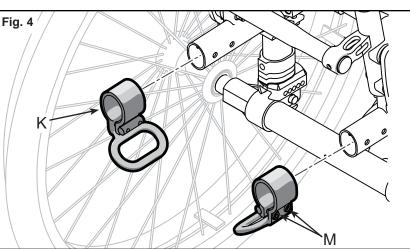

7. Install the Rear Transit Bracket Assemblies (K) onto the rear of the frame as shown in Fig 4.

8. The measurement from the rear of the frame to the clamp of the Transit Bracket should be 0" to 1/4".(Fig 5)

9. Using a Torque Wrench, torque the Button Head Cap Screws (M) to 62 in/lbs. (Fig 4)

10. Affix the four Transit Decals (N) as shown in Fig 6.

SUNRISE MEDICAL

IS00103 REV. A

SEPTEMBER 2010

PAGE 2 OF 2