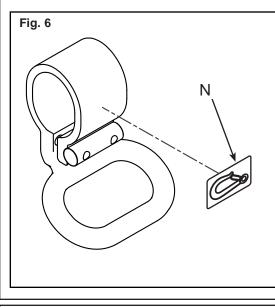

9. Using a Torque Wrench, torque the Button Head Cap Screws (M) to 62 in/lbs. (Fig 4)

10. Affix the four Transit Decals (N) as shown in Fig 6.

SUNRISE MEDICAL

IS00103 REV. A

SEPTEMBER 2010

PAGE 2 OF 2