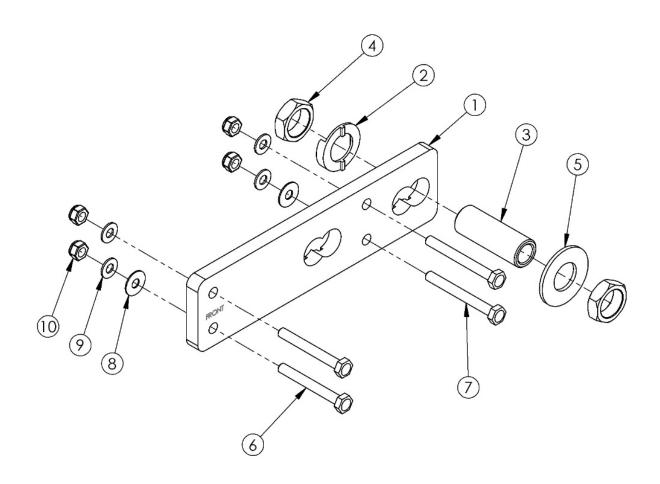

## Catalyst 5 Amputee Axle Plate

| Number of washers<br>(Item 8) per bottom<br>screw | Degrees of<br>Camber |
|---------------------------------------------------|----------------------|
| 2 (4 total)                                       | 2°                   |
| 3 (6 total)                                       | 4°                   |

| Item Number    | Part Number | Description                                                               | Quantity |
|----------------|-------------|---------------------------------------------------------------------------|----------|
| 1, 2, 3a, 4, 5 | 500503      | Amputee Axle Plate Assembly 1/2"  Used with Quad Quick Release Axles      | 1        |
| 1, 2, 3b, 4, 5 | 117324      | Amputee Axle Plate Assembly 2.5"  Used with Quick Release and Fixed Axles | 1        |
| 2, 3a, 4, 5    | 500504      | Axle Receiver Assembly 1/2"  Used with Quad Quick Release Axles           | 1        |
| 2, 3b, 4, 5    | 117325      | Axle Receiver Assembly 2.5"                                               | 1        |

| Item Number | Part Number | Description                                                                                             | Quantity |
|-------------|-------------|---------------------------------------------------------------------------------------------------------|----------|
| 1           | 000145      | Used with Quick Release and Fixed Axles  Amputee Axle Plate                                             | 1        |
| 2           | 004444      | Axle Plate Index Washer  Replaced 000051 and 004678                                                     | 1        |
| За          | 100756      | Axle Receiver 1/2" Diameter  Used with Quad Quick Release Axles                                         | 1        |
| 3b          | 114480      | Axle Receiver, 2.5" Length  Used with Quick Release and Fixed Axles                                     | 1        |
| 4           | 100514      | Axle Receiver Nut M18 x D12 x 8mm                                                                       | 2        |
| 5           | 004445      | Axle Plate Flat Washer  Replaced 000465                                                                 | 1        |
| 6           | 101826      | M6 x 50 HHCS Blk Zn                                                                                     | 2        |
| 7a          | 101826      | M6 x 50 HHCS Blk Zn  Used when attaching axle plate only                                                | 2        |
| 7b          | 100677      | M6 x 60 CLS10.9 DIN931 HHCS ZC  Used when attaching axle plate and anti-tip receiver or transit bracket | 2        |
| 7c          | 100679      | M6 x 65 CLS 8.8 DIN931 HHCS ZC  Used when attaching axle plate, anti-tip receiver and transit bracket   | 2        |
| 8           | 100763      | Washer #12 Thin  Use 4 Washers with 2° of Camber or use 8 Washers with 4° of Camber                     | 8        |
| 9           | 100746      | M6 Flat Washer Blk Zn                                                                                   | 4        |
| 10          | 100658      | M6 Nylock Nut Blk Zn                                                                                    | 4        |