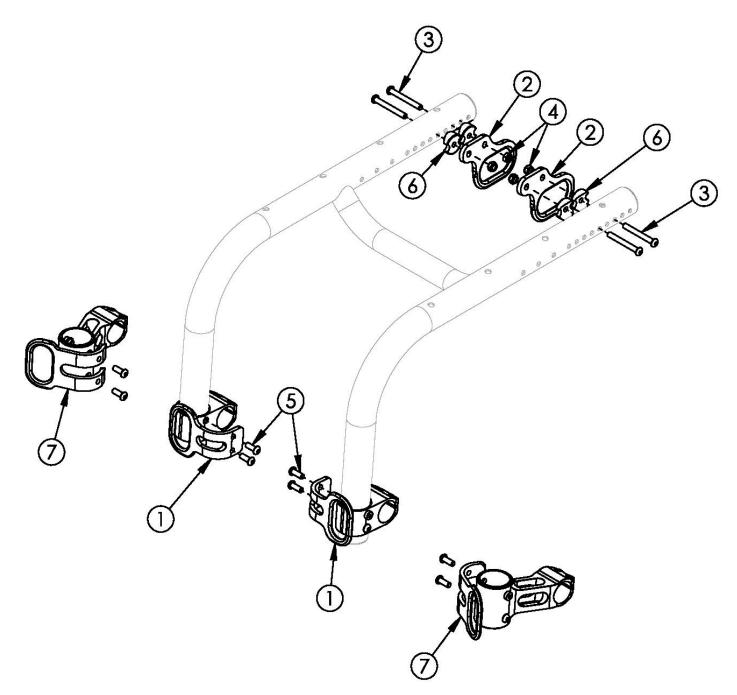

## **Little Wave XP Transit**

Notice: Chair configuration review required prior to parts being quoted or ordered. 125 pound maximum weight capacity with transit system. If transit is present and changing from pediatric to standard caster mounts, new front transit brackets are required

| Item Number | Part Number | Description                                                                                                                                                                   | Quantity |
|-------------|-------------|-------------------------------------------------------------------------------------------------------------------------------------------------------------------------------|----------|
| 1 - 6       | 506839      | Transit Bracket Retrofit Kit for Pediatric Caster<br>Mounts, RG ALX<br>This kit is a complete retrofit, containing a pair of front and<br>rear transit brackets and hardware. | 1        |
| 2 - 7       | 506838      | Transit Bracket Retrofit Kit for Standard Caster Mounts, RG ALX                                                                                                               | 1        |

| Item Number | Part Number | Description                                                                                         | Quantity |
|-------------|-------------|-----------------------------------------------------------------------------------------------------|----------|
|             |             | This kit is a complete retrofit, containing a pair of front and rear transit brackets and hardware. |          |
| 3           | 003232      | M6 x 55 BHCS Blk Zc                                                                                 | 4        |
| 4           | 100658      | M6 Nylock Nut Blk Zn                                                                                | 4        |
| 5           | 101708      | M6 x 14 BTN SHCS BLKZC w/Patch                                                                      | 4        |
| 6           | 000248      | Saddle 1.375"                                                                                       | 4        |