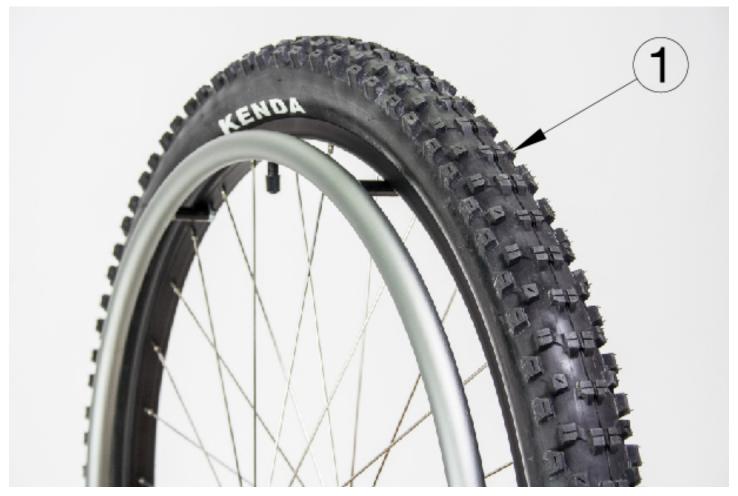

## Rogue XP Tires - Mountain

Schwalbe Marathon Plus is a recommended alternative. If pricing not preset, item is temporarily out of stock.

| Item Number | Part Number | Description                                      | Quantity |
|-------------|-------------|--------------------------------------------------|----------|
|             | 110012      | Tire 22" x 2" Mountain, Inner Tube and Rim Strip | 1        |
|             | 110013      | Tire 24" x 2" Mountain, Inner Tube and Rim Strip | 1        |
|             | 110014      | Tire 25" x 2" Mountain, Inner Tube and Rim Strip | 1        |
| 1a          | 101475      | Tire 22" x 2" Mountain (50-501)                  | 1        |
| 1b          | 101476      | Tire 24" x 2" Mountain (54-540)                  | 1        |
| 1c          | 100166      | Tire 25" x 2" Mountain (559)                     | 1        |