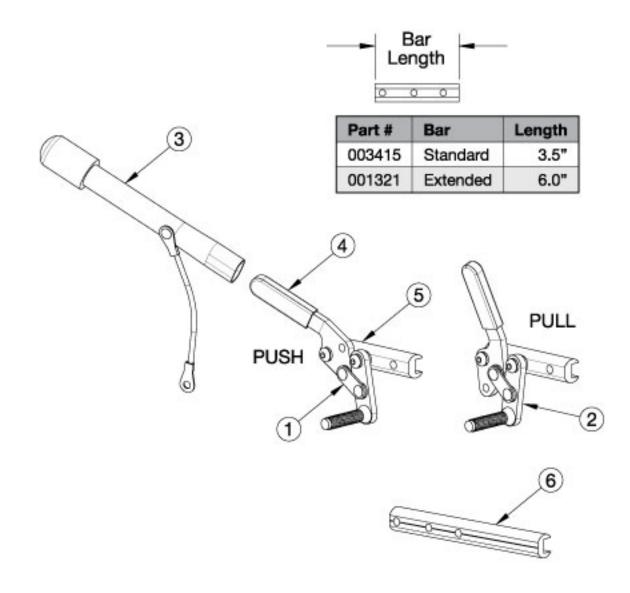

## (Discontinued) Catalyst Push and Pull to Lock Wheel Locks

Notice: Chair configuration review required prior to parts being quoted or ordered.

| Item Number | Part Number | Description                                                                                                                                      | Quantity |
|-------------|-------------|--------------------------------------------------------------------------------------------------------------------------------------------------|----------|
| 1a, 4b, 5   | 503206      | Wheel Lock Assembly, Push Right w/ Instruction<br>This kit contains 200251 wheel lock along with an<br>instruction for reversing the wheel lock. | 1        |
| 1b, 4b, 5   | 503205      | Wheel Lock Assembly, Push Left w/ Instruction<br>This kit contains 200252 wheel lock along with an<br>instruction for reversing the wheel lock.  | 1        |
| 2a, 4b, 5   | 503207      | Wheel Lock Assembly, Pull Right w/ Instruction                                                                                                   | 1        |

| Item Number  | Part Number | Description                                                                                                                                                   | Quantity |
|--------------|-------------|---------------------------------------------------------------------------------------------------------------------------------------------------------------|----------|
|              |             | This kit contains 200253 wheel lock along with an instruction for reversing the wheel lock.                                                                   |          |
| 2b, 4b, 5    | 503208      | Wheel Lock Assembly, Pull Left w/ Instruction                                                                                                                 | 1        |
|              |             | This kit contains 200254 wheel lock along with an instruction for reversing the wheel lock.                                                                   |          |
| 1a, 3, 4a, 5 | 503209      | Wheel Lock Assembly, Push Extension Right w/<br>Instruction<br>This kit contains 200410 wheel lock along with an<br>instruction for reversing the wheel lock. | 1        |
| 1b, 3, 4a, 5 | 503210      | Wheel Lock Assembly, Push Extension Left w/<br>Instruction<br>This kit contains 200411 wheel lock along with an<br>instruction for reversing the wheel lock.  | 1        |
| 2a, 3, 4a, 5 | 503211      | Wheel Lock Assembly, Pull Extension Right w/<br>Instruction<br>This kit contains 200412 wheel lock along with an<br>instruction for reversing the wheel lock. | 1        |
| 2b, 3, 4a, 5 | 503212      | Wheel Lock Assembly, Pull Extension Left w/<br>Instruction<br>This kit contains 200413 wheel lock along with an<br>instruction for reversing the wheel lock.  | 1        |
| 3            | 200369      | Wheel Lock Extension                                                                                                                                          | 1        |
| 4a           | 102336      | Wheel Lock Cover Plastic<br>Used with Kits 503209 - 503212.                                                                                                   | 1        |
| 4b           | 111247      | Wheel Lock Cover Plastic<br>Used with Kits 503205 - 503208.                                                                                                   | 1        |
| 5            | 003415      | Standard Wheel Lock Bar                                                                                                                                       | 1        |
| 6            | 001321      | Wheel Lock Mount Bar Extended<br>Used as needed                                                                                                               | 1        |