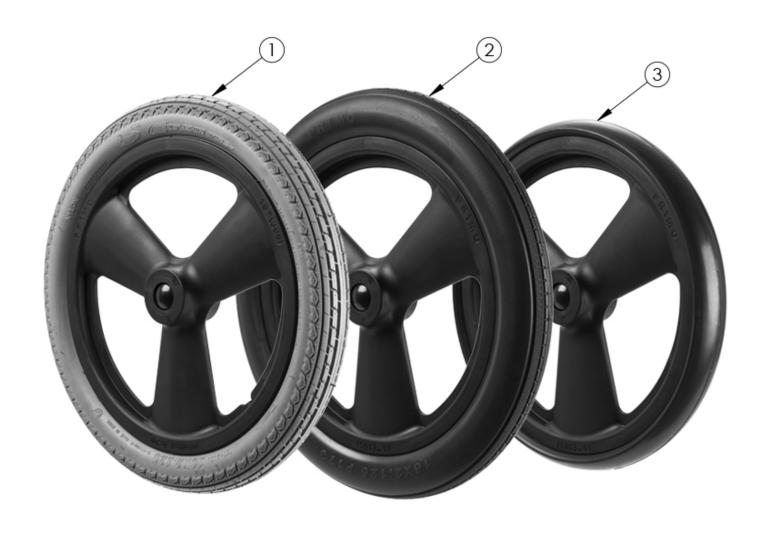

| Item Number | Part Number | Description                                                | Quantity |
|-------------|-------------|------------------------------------------------------------|----------|
| 1a          | 001159      | 16" Mag Wheel w/ Pneumatic Assembly Tilt                   | 1        |
| 1b          | 001160      | 16" Mag Wheel w/ Pneumatic w/ Airless Insert Assembly Tilt | 1        |
| 2           | 001161      | 16" Mag Wheel w/ Full Poly Assembly Tilt                   | 1        |
| 3           | 003453      | 16" Mag Wheel w/ Low Poly Assembly Tilt                    | 1        |