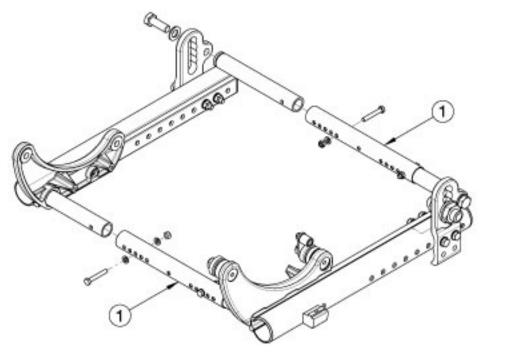

## Focus CR Base Frame - Growth

| Growth Strut | Length |
|--------------|--------|
| Short        | 6.6"   |
| Medium       | 8.6*   |
| Long         | 10.6*  |
| Extra Long   | 12.6*  |

Has your width changed? Will your current base struts work? If not, please select appropriately. To grow the chair, a quantity of two base struts will be needed. One additional base strut is needed if the chair configuration includes an attendant wheel lock.

| Item Number | Part Number | Description                                                                                   | Quantity |
|-------------|-------------|-----------------------------------------------------------------------------------------------|----------|
| 1b          | 001011      | Growth Strut, Base, Small Tilt                                                                | 1        |
|             |             | Used on Small Frame Width Range                                                               |          |
| 1b          | 001012      | Growth Strut, Base, Medium Tilt                                                               | 1        |
|             |             | Used on Medium Frame Width Range                                                              |          |
| 1c          | 001013      | Growth Strut, Base, Large Tilt                                                                | 1        |
|             |             | Used on Large Frame Width Range                                                               |          |
| 1d          | 112005      | Growth Strut, Base, X-Large Tilt                                                              | 1        |
|             |             | Used on X-Large Frame Width Range. This size can only be used with the Heavy Duty Base Frame. |          |