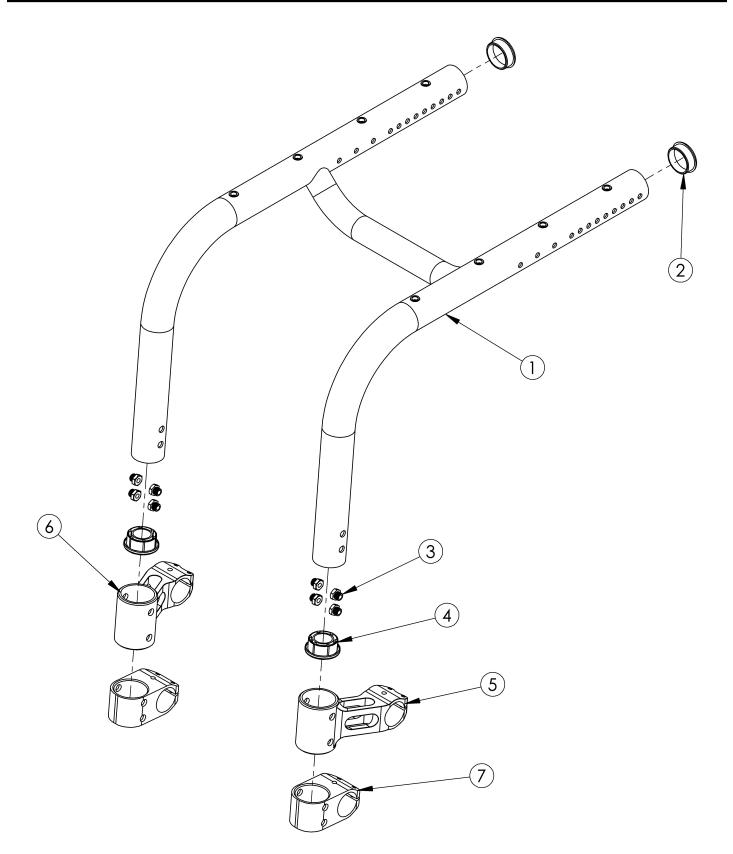

## **Discontinued Tsunami Little Wave Rigid Frame**

| Item Number | Part Number | Description                                                                                                                                                                                                                                                                                                 | Quantity |
|-------------|-------------|-------------------------------------------------------------------------------------------------------------------------------------------------------------------------------------------------------------------------------------------------------------------------------------------------------------|----------|
| 1a, 2 - 7   | RFTS        | Replacement RG ALX Aluminum Frame<br>Weight Capacity 250lbs without Transit. Weight Capacity<br>125lbs with Transit. Items 2 and 4 are included dependent<br>upon configuration. Either items 5 and 6 will be included or<br>item 7, quantity 2, dependent upon configuration.                              | 1        |
| 1b, 2 - 7   | RFTSGIT     | Replacement RG ALX Aluminum Frame w/<br>Graphic Image Transfer<br>Weight Capacity 250lbs without Transit. Weight Capacity<br>125lbs with Transit. Items 2 and 4 are included dependent<br>upon configuration. Either items 5 and 6 will be included or<br>item 7, quantity 2, dependent upon configuration. | 1        |
| 2           | 101113      | Tube End Plug 1 3/8"                                                                                                                                                                                                                                                                                        | 4        |
| 3           | 000491      | Caster T-Nut, RG ALX/LW XP                                                                                                                                                                                                                                                                                  | 8        |
| 4           | 000490      | Sleeve Footrest Plastic Rigid                                                                                                                                                                                                                                                                               | 2        |