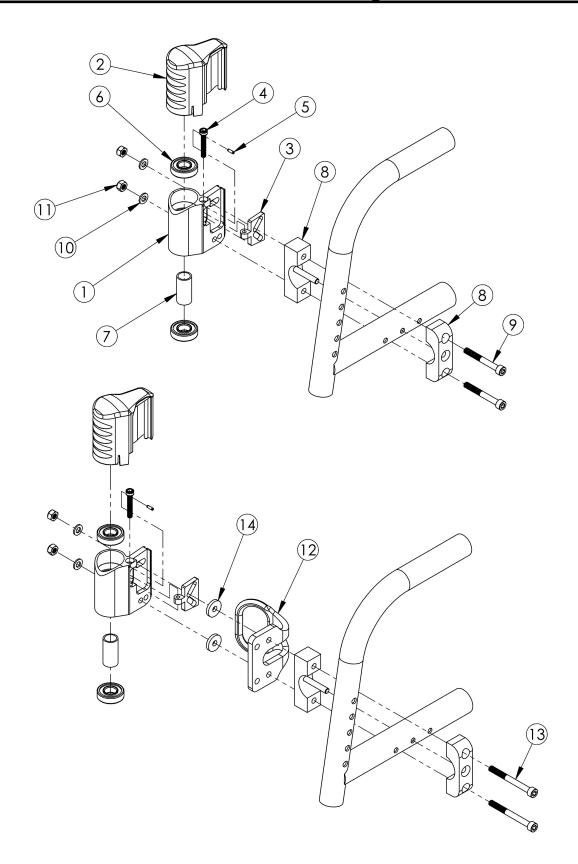

## **Catalyst 5 Performance Caster Housing for Fixed Front**

Not Available with Heavy Duty Option Please Note: The shown orientation of the caster housing above is in the "Forward" position. If only 1 side caster housing is needed, customer must confirm the orientation of the caster housing.

| Item Number                   | Part Number | Description                                                       | Quantity |
|-------------------------------|-------------|-------------------------------------------------------------------|----------|
| 1a, 2a, 3-11                  | 502423      | Performance Caster Housing Kit for Fixed Front Right              | 1        |
| 1b, 2b, 3-11                  | 502424      | Performance Caster Housing Kit for Fixed Front Left               | 1        |
| 1a, 1b, 2a, 2b,<br>3-11       | 502425      | Performance Caster Housing Kit for Fixed Front PAIR               | 1        |
| 1a, 2a, 3-8, 10-<br>14        | 502420      | Performance Caster Housing Kit for Fixed Front with Transit Right | 1        |
| 1b, 2b, 3-8, 10-<br>14        | 502421      | Performance Caster Housing Kit for Fixed Front with Transit Left  | 1        |
| 1a, 1b, 2a, 2b,<br>3-8, 10-14 | 502422      | Performance Caster Housing Kit for Fixed Front with Transit PAIR  | 1        |
| 1a, 3, 4, 5                   | 502522      | Caster Barrel RP Right w/ Adjustment Plate CAT                    | 1        |
| 1b, 3, 4, 5                   | 502523      | Caster Barrel RP Left w/ Adjustment Plate CAT                     | 1        |
| 2a                            | 002442      | Cover Caster Barrel Right CAT                                     | 1        |
| 2b                            | 002443      | Cover Caster Barrel Left CAT                                      | 1        |
| 6                             | 100902      | Bearing 1 1/8" x 1/2" R8RS                                        | 2        |
| 7                             | 002447      | Spacer Caster Barrel                                              | 1        |
| 8                             | 002775      | Performance Caster Housing Fixed Front Clamp CAT                  | 1        |
| 9                             | 102473      | M6 X 50 CLS12.9 SHCS BLK ZC                                       | 2        |
| 10                            | 100746      | M6 Flat Washer Blk Zn                                             | 2        |
| 11                            | 100658      | M6 Nylock Nut Blk Zn                                              | 2        |
| 13                            | 102474      | M6 X 60 CLS12.9 SHCS BLK ZC                                       | 2        |
| 14                            | 102814      | Washer Nylon 1/4 x 3/4 x 1/8                                      | 2        |
| 1a, 6, 7                      | 002888      | RP Tuning Caster Barrel w/ Bearings Right                         | 1        |
| 1b, 6, 7                      | 002889      | RP Tuning Caster Barrel w/ Bearings Left                          | 1        |