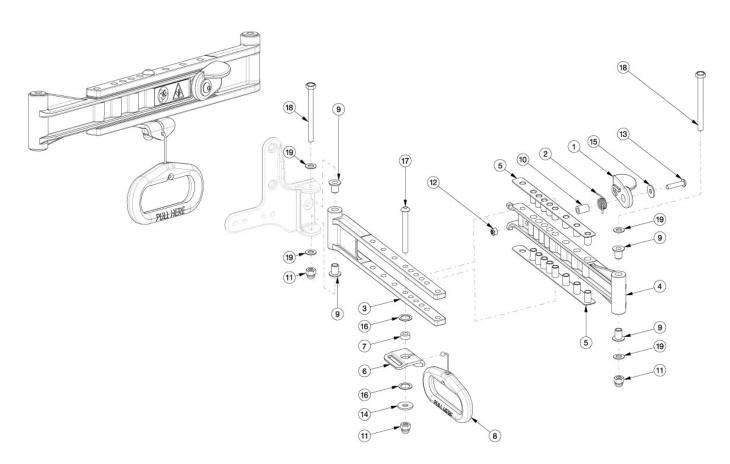

## Liberty Folding Back Cross Brace - Growth

Can you achieve your new width within the existing width range? If no, please choose the appropriate kit below. Kits below are preset to the widths shown.

| Item Number            | Part Number | Description                                                                                                                                                                                                    | Quantity |
|------------------------|-------------|----------------------------------------------------------------------------------------------------------------------------------------------------------------------------------------------------------------|----------|
| 1, 2, 3a, 4a, 5-<br>17 | 110083      | Cross Brace Assembly, Back, Small, 14W with<br>Instruction<br>Used on 14 - 15" wide with folding frame. Has the ability to<br>achieve all small width range setttings (14 " - 18").                            | 1        |
| 1, 2, 3a, 4a, 5-<br>17 | 110084      | Cross Brace Assembly, Back, Small, 16W with<br>Instruction<br>Used on 16 - 18" wide with a small width range and folding<br>frame, Has the ability to achieve all small width range<br>setttings (14 " - 18"). | 1        |
| 1, 2, 3b, 4b, 5-<br>17 | 110085      | Cross Brace Assembly, Back, Medium, 16W with<br>Instruction<br>Used on 16 - 17" wide with medium width range and folding<br>frame. Has the ability to achieve all medium width range<br>settings (16" - 20").  | 1        |
| 1, 2, 3b, 4b, 5-<br>17 | 110086      | Cross Brace Assembly, Back, Medium, 18W with<br>Instruction<br>Used on 18 - 20" wide with medium width range and folding<br>frame. Has the ability to achieve all medium width range<br>settings (16" - 20").  | 1        |
| 1, 2, 3c, 4c, 5-<br>17 | 110087      | Cross Brace Assembly, Back, Large, 18W with Instruction                                                                                                                                                        | 1        |

| Item Number             | Part Number | Description                                                                                                                                                                                                                                                              | Quantity |
|-------------------------|-------------|--------------------------------------------------------------------------------------------------------------------------------------------------------------------------------------------------------------------------------------------------------------------------|----------|
|                         |             | Used on 18 - 19" wide with large width range and folding frame. Has the ability to achieve all large width range settings (18" - 22").                                                                                                                                   |          |
| 1, 2, 3c, 4c, 5-<br>17  | 110088      | Cross Brace Assembly, Back, Large, 20W with<br>Instruction<br>Used on 20 - 22" wide with large width range and folding<br>frame. Has the ability to achieve all large width range<br>settings (18" - 22").                                                               | 1        |
| 1, 2, 3a, 4a, 5-<br>19  | 506142      | Cross Brace Kit, Back, Folding, Small                                                                                                                                                                                                                                    | 1        |
| 1, 2, 3b, 4b, 5-<br>19  | 506143      | Cross Brace Kit, Back, Folding, Medium                                                                                                                                                                                                                                   | 1        |
| 1, 2, 3c, 4c, 5-<br>19  | 506144      | Cross Brace Kit, Back, Folding, Large                                                                                                                                                                                                                                    | 1        |
| 3a, 4a, 5, 9,<br>18, 19 | 110095      | Cross Brace Kit, Back, Non-Folding, Small                                                                                                                                                                                                                                | 1        |
| 3b, 4b, 5, 9,<br>18, 19 | 110096      | Cross Brace Kit, Back, Non-Folding, Medium                                                                                                                                                                                                                               | 1        |
| 3c, 4c, 5, 9, 18,<br>19 | 110097      | Cross Brace Kit, Back, Non-Folding, Large                                                                                                                                                                                                                                | 1        |
| 3a, 4a, 5, 9            | 110089      | Cross Brace Assembly, Back, Non-Folding,<br>Small, 14W with Instruction<br>Used on 14 - 15" wide with non-folding frame. Includes<br>non-folding frame hardware. Has the ability to achieve all<br>small width range setttings (14 " - 18").                             | 1        |
| 3a, 4a, 5, 9            | 110090      | Cross Brace Assembly, Back, Non-Folding,<br>Small, 16W with Instruction<br>Used on 16 - 18" wide with a small width range and non-<br>folding frame. Includes non-folding frame hardware. Has<br>the ability to achieve all small width range setttings (14 " -<br>18"). | 1        |
| 3b, 4b, 5, 9            | 110091      | Cross Brace Assembly, Back, Non-Folding,<br>Medium, 16W with Instruction<br>Used on 16 - 17" wide with medium width range and non-<br>folding frame. Includes non-folding frame hardware. Has<br>the ability to achieve all medium width range settings (16" -<br>20").  | 1        |
| 3b, 4b, 5, 9            | 110092      | Cross Brace Assembly, Back, Non-Folding,<br>Medium, 18W with Instruction<br>Used on 18 - 20" wide with medium width range and non-<br>folding frame. Includes non-folding frame hardware. Has<br>the ability to achieve all medium width range settings (16" -<br>20").  | 1        |
| 3c, 4c, 5, 9            | 110093      | Cross Brace Assembly, Back, Non-Folding,<br>Large, 18W with Instruction<br>Used on 18 - 19" wide with large width range and non-<br>folding frame. Includes non-folding frame hardware. Has<br>the ability to achieve all large width range settings (18" -<br>22")      | 1        |
| 3c, 4c, 5, 9            | 110094      | Cross Brace Assembly, Back, Non-Folding,<br>Large, 20W with Instruction<br>Used on 20 - 22" wide with large width range and non-<br>folding frame. Includes non-folding frame hardware. Has<br>the ability to achieve all large width range settings (18" -<br>22")      | 1        |