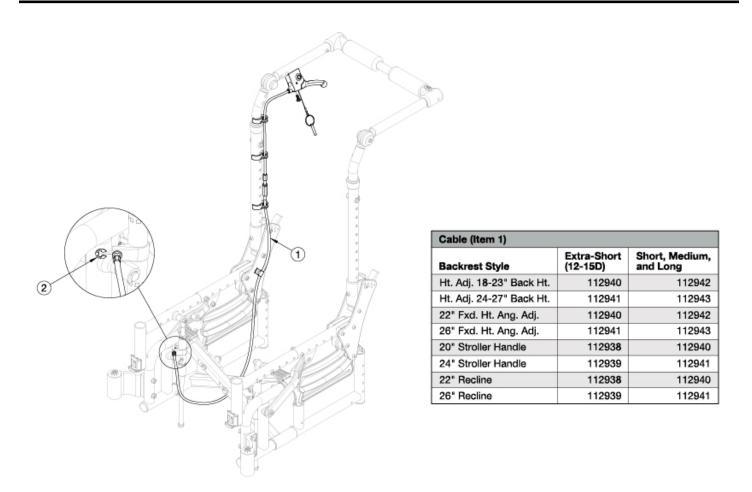

## **Arc Dual Hand Tilt Mechanism - Growth**

Is your depth changing? Will your existing tilt cables achieve your new depth? If no, please select the appropriate tilt cable based off your new configuration on the table above. Each cable kit contains two cables and two e-rings.

| Item Number | Part Number | Description                    | Quantity |
|-------------|-------------|--------------------------------|----------|
| 1a, 2       | 112938      | Cable, Tilt, Dual, Short, Arc  | 1        |
| 1b, 2       | 112939      | Cable, Tilt, Dual, Medium, Arc | 1        |
| 1c, 2       | 112940      | Cable, Tilt, Dual, Long, Arc   | 1        |
| 1d, 2       | 112941      | Cable, Tilt, Dual, XL, Arc     | 1        |
| 1e, 2       | 112942      | Cable, Tilt, Dual, XXL, Arc    | 1        |
| 1f, 2       | 112943      | Cable, Tilt, Dual, XXXL, Arc   | 1        |