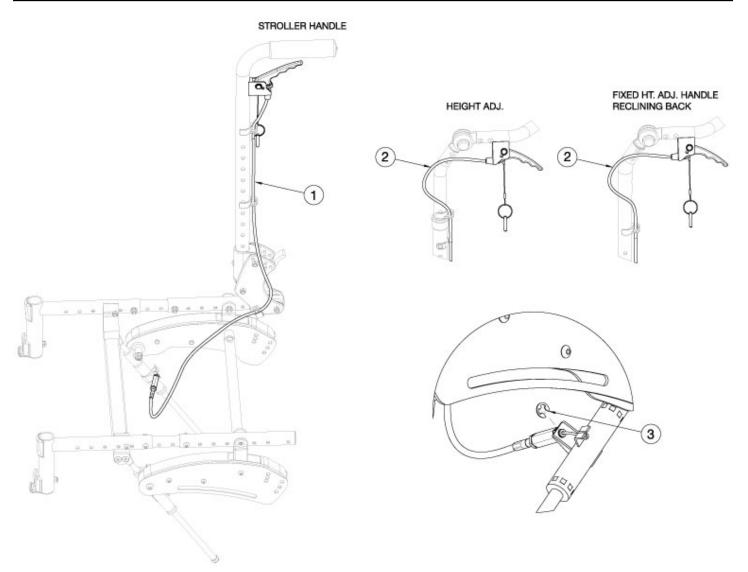

## Flip Hand Tilt - Growth

Has your depth changed? If yes, please review the notes below the tilt cable part numbers to determine if a new hand tilt cable is necessary.

| Item Number | Part Number | Description                                                                                                                                                                                                                                           | Quantity |
|-------------|-------------|-------------------------------------------------------------------------------------------------------------------------------------------------------------------------------------------------------------------------------------------------------|----------|
| 1a, 3       | 502830      | Cable, Hand Tilt, Extra Short FLIP                                                                                                                                                                                                                    | 1        |
|             |             | Used on 12-13" deep chairs with Short Stroller Handle backrests or 12-13" deep chairs with Short Reclining backrest.                                                                                                                                  |          |
| 1b, 3       | 502831      | Cable, Hand Tilt, Short FLIP                                                                                                                                                                                                                          | 1        |
|             |             | Used on 12-16" deep chairs with Tall Stroller Handle<br>backrests or 12-16" deep chairs with Tall Reclining<br>backrests. Used on 14-20" deep chairs with Short Stroller<br>Handle backrests or 14-20" deep chairs with Short<br>Reclining backrests. |          |
| 1c, 3       | 503164      | Cable, Hand Tilt, Medium FLIP                                                                                                                                                                                                                         | 1        |

| Item Number | Part Number | Description                                                                                                                                                                                                                                                                | Quantity |
|-------------|-------------|----------------------------------------------------------------------------------------------------------------------------------------------------------------------------------------------------------------------------------------------------------------------------|----------|
|             |             | Used on 17-19" deep chairs with Tall Stroller Handle<br>backrests or 17-19" deep chairs with Tall Reclining<br>backrest.                                                                                                                                                   |          |
| 2a, 3       | 502832      | Cable, Hand Tilt, Long FLIP<br>Used on 20" deep chairs with Tall Stroller Handle backrests<br>or 20" deep chairs with Tall Reclining backrest. Used on<br>Short Adjustable Height w/ Adjustable Handle backrests<br>and Short Fixed Height w/ Adjustable Handle backrests. | 1        |
| 2b, 3       | 502833      | Cable, Hand Tilt, Extra Long FLIP<br>Used on Tall Adjustable Height w/ Adjustable Handle<br>backrests and Tall Fixed Height w/ Adjustable Handle<br>backrests.                                                                                                             | 1        |