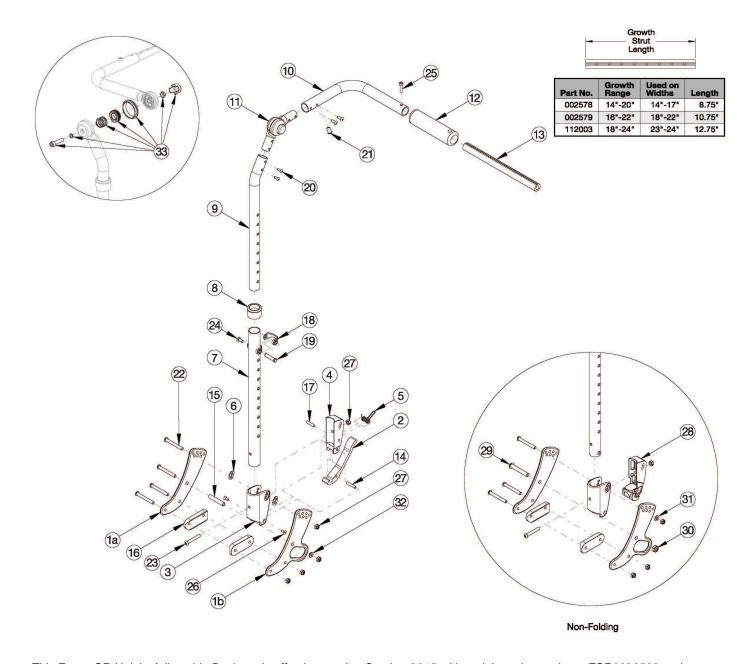

## Focus CR Height Adjustable with Adjustable Handle Backrest

This Focus CR Height Adjustable Backrest is effective starting October 2015 with serial numbers prior to FCR0026599 and FCHD002333, unless a foot tilt or power tilt is present. If foot tilt or power tilt is present, this design effective starting with serial numbers FCR0033747 and FCHD002467.

If changing from another style backrest and the hand tilt is present, a new Hand Tilt Cable/Trigger Kit may be required.
If retrofitting from a foot tilt or power tilt to hand tilt and serial number is prior to FCR0033747 and FCHD002467, new back cane assemblies are required in addition to the hand tilt mechanism.

| Item Number                                 | Part Number | Description                                                         | Quantity | Retail   |
|---------------------------------------------|-------------|---------------------------------------------------------------------|----------|----------|
| 2-6, 7a, 8, 14,<br>17-19, 23, 24,<br>26, 27 | 502663      | Back Assm w/ Latch Insert, Lower Tube, Height Adj, Short Focus/Flip | 1        | \$101.63 |

| Item Number                                 | Part Number | Description                                                                                                                                                                                                                                                                                                                                                                                                                 | Quantity | Retail   |
|---------------------------------------------|-------------|-----------------------------------------------------------------------------------------------------------------------------------------------------------------------------------------------------------------------------------------------------------------------------------------------------------------------------------------------------------------------------------------------------------------------------|----------|----------|
| 2-6, 7b, 8, 14,<br>17-19, 23, 24,<br>26, 27 | 502664      | Back Assm w/ Latch Insert, Lower Tube, Height Adj, Tall Focus/Flip                                                                                                                                                                                                                                                                                                                                                          | 1        | \$102.73 |
| 3, 7a, 8, 18,<br>19, 24, 28                 | 502673      | Lower Tube w/ Latch Insert, Height Adj Back,<br>Short, Non-Folding Focus/Flip                                                                                                                                                                                                                                                                                                                                               | 1        | \$87.23  |
| 3, 7b, 8, 18,<br>19, 24, 28                 | 502674      | Lower Tube w/ Latch Insert, Height Adj Back, Tall, Non-Folding Focus/Flip                                                                                                                                                                                                                                                                                                                                                   | 1        | \$88.32  |
| 9, 10a, 11, 12,<br>20, 21                   | 502665      | Upper Back Tube Assembly Height Adj, Right Focus/Flip  Used if foot tilt or power tilt is present and serial number is prior to FCR0033747 and FCHD002467.                                                                                                                                                                                                                                                                  | 1        | \$259.38 |
| 9, 10b, 11, 12,<br>20, 21                   | 506758      | Upper Back Tube Assembly Height Adjustable, Right Focus  Use if hand tilt mechanism is present and the serial number is after FCR0026599 and FCHD002333. If changing to a new hand tilt mechanism and serial number is prior to FCR0026599 and FCHD002333, this kit is required in addition to the hand tilt mechanism. Used if foot tilt or power tilt is present and serial number is or after FCR0033747 and FCHD002467. | 1        | \$251.82 |
| 9, 10a, 11, 12,<br>20, 21                   | 502666      | Upper Back Tube Assembly Height Adj, Left Focus/Flip  Used if foot tilt or power tilt is present and serial number is prior to FCR0033747 and FCHD002467.                                                                                                                                                                                                                                                                   | 1        | \$259.38 |
| 9, 10b, 11, 12,<br>20, 21                   | 506759      | Upper Back Tube Assembly Height Adjustable, Left Focus  Use if hand tilt mechanism is present and the serial number is after FCR0026599 and FCHD002333. If changing to a new hand tilt mechanism and serial number is prior to FCR0026599 and FCHD002333, this kit is required in addition to the hand tilt mechanism. Used if foot tilt or power tilt is present and serial number is or after FCR0033747 and FCHD002467.  | 1        | \$251.82 |
| 1a, 15, 16, 22,<br>27, 32                   | 502675      | Backrest Hardware Assembly, Single Side, Std Focus                                                                                                                                                                                                                                                                                                                                                                          | 1        | \$187.54 |
| 1a, 1b, 15, 16,<br>22, 27, 32               | 502676      | Backrest Hardware Assembly, Single Side,<br>Transit Focus                                                                                                                                                                                                                                                                                                                                                                   | 1        | \$225.23 |
| 1a, 16, 22, 27,<br>29-31                    | 503102      | Backrest Hardware Assembly, Single Side, Std Non-Folding Focus                                                                                                                                                                                                                                                                                                                                                              | 1        | \$188.26 |
| 1a, 1b, 16, 22,<br>27, 29-31                | 503103      | Backrest Hardware Assembly, Single Side, Transit Non-Folding Focus                                                                                                                                                                                                                                                                                                                                                          | 1        | \$225.95 |
| 13a, 25                                     | 503107      | Growth Strut Assembly Short, Focus/Flip  Used on chairs 14"-17" wide                                                                                                                                                                                                                                                                                                                                                        | 1        | \$26.14  |
| 13b, 25                                     | 503108      | Growth Strut Assembly Long, Flip/Focus  Used on chairs 18"-22" wide                                                                                                                                                                                                                                                                                                                                                         | 1        | \$28.55  |
| 13c, 25                                     | 114289      | Growth Strut Assembly Extra Long, Focus  Used on chairs 23"-24" wide                                                                                                                                                                                                                                                                                                                                                        | 1        | \$31.58  |
| 1a                                          | 001071      | Back Plate Std TILT  Quantity of 4 used with non-transit. Quantity of 2 used with transit.                                                                                                                                                                                                                                                                                                                                  | 2        | \$84.77  |
| 1b                                          | 001421      | Back Plate Transit Inner TILT  Quantity of 2 used with transit.                                                                                                                                                                                                                                                                                                                                                             | 1        | \$122.47 |
| 2                                           | 001893      | Latch Lever, Backrest                                                                                                                                                                                                                                                                                                                                                                                                       | 1        | \$13.34  |

| Item Number | Part Number | Description                                                                                                                                                                    | Quantity | Retail  |
|-------------|-------------|--------------------------------------------------------------------------------------------------------------------------------------------------------------------------------|----------|---------|
| 3, 6        | 503834      | Cover Plate, Latch Insert Kit                                                                                                                                                  | 1        | \$25.33 |
| 4           | 001895      | Latch Insert, Folding Backrest                                                                                                                                                 | 1        | \$6.60  |
| 5           | 001896      | Spring, Backrest Latch                                                                                                                                                         | 1        | \$0.53  |
| 6           | 001897      | Washer, Dual, PSA                                                                                                                                                              | 2        | \$2.09  |
| 8           | 001083      | Bushing Height Adjustable Back Tilt                                                                                                                                            | 1        | \$6.98  |
| 13a         | 002578      | Growth Strut, Stroller, Short                                                                                                                                                  | 1        | \$25.72 |
| 13b         | 002579      | Growth Strut, Stroller, Long                                                                                                                                                   | 1        | \$28.14 |
| 13c         | 112003      | Growth Strut, Stroller, Extra Long                                                                                                                                             | 1        | \$30.52 |
| 14          | 002513      | Threaded Barrel, 5mm OD x M4                                                                                                                                                   | 1        | \$1.94  |
| 15          | 002738      | Spacer .313 OD x .243 ID x 1.68 long                                                                                                                                           | 1        | \$3.92  |
| 16          | 002594      | Saddle, Dual, 1" OD X 1.75 SP                                                                                                                                                  | 2        | \$3.06  |
| 17          | 102694      | Dowel Pin, M5 X 24, Blk Zn                                                                                                                                                     | 1        | \$1.58  |
| 18          | 000988      | Fastener Retainer                                                                                                                                                              | 1        | \$3.94  |
| 19          | 000987      | Threaded Fastener                                                                                                                                                              | 1        | \$3.78  |
| 22          | 101781      | M6 x 50mm Partial Thread BHCS Blk ZC                                                                                                                                           | 4        | \$1.58  |
| 23          | 100797      | M6 x 40 BHCS BLK ZC                                                                                                                                                            | 1        | \$1.05  |
| 24          | 200427      | M5 x 10 CLS8.8 HHCS ZC w/Patch DIN933                                                                                                                                          | 1        | \$0.53  |
| 25          | 101843      | M5 x 20 SHCS Blk Zn                                                                                                                                                            | 1        | \$0.53  |
| 26          | 101818      | M4 x 10 FHCS BLKZC w/Patch                                                                                                                                                     | 2        | \$1.05  |
| 27          | 100658      | M6 Nylock Nut Blk Zn                                                                                                                                                           | 5        | \$1.05  |
| 28          | 002035      | Insert, Backrest, Non-Folding                                                                                                                                                  | 1        | \$14.39 |
| 29          | 101815      | M8 x 50 BHCS Blk Zn                                                                                                                                                            | 1        | \$3.68  |
| 30          | 100659      | M8 Nylock Nut Blk Zn                                                                                                                                                           | 1        | \$1.05  |
| 31          | 100746      | M6 Flat Washer Blk Zn                                                                                                                                                          | 1        | \$1.58  |
| 32          | 101861      | Nylon Washer 5/16 x 1/2 x .03                                                                                                                                                  | 1        | \$0.53  |
| 33          | 110524      | Locking Hinge Button Assembly with Instruction  This kit contains the contents inside callout # 11. This assembly may not be compatible if chair was invoiced prior to 6/22/16 | 1        | \$36.72 |