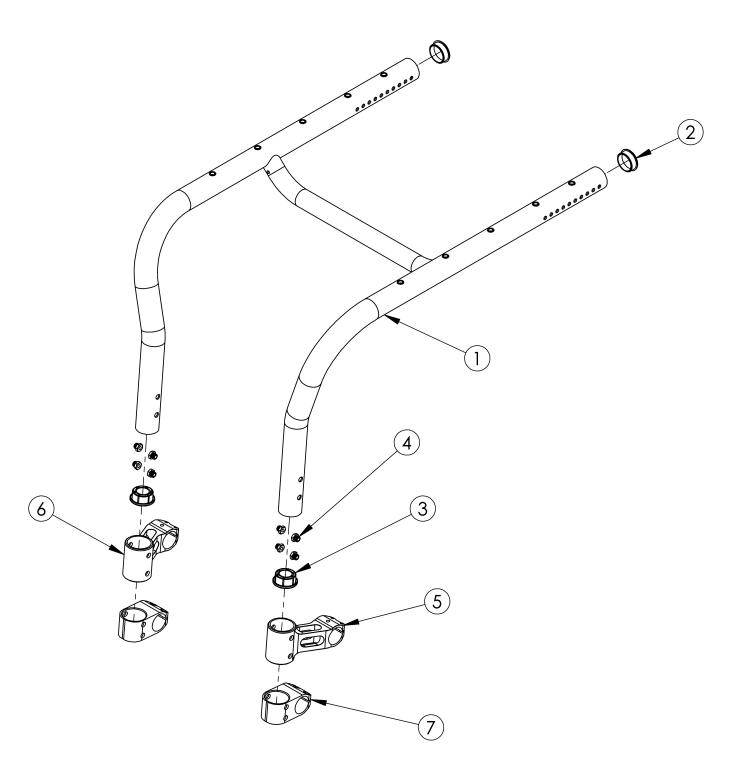

## Rogue ALX Rigid Frame (Formerly Tsunami)

Replacement rigid frames may be quoted, but must be ordered through Customer Service. Serial number required upon order Depending on configuration, new caster mounts may be required. If transit is present, new front transit brackets may be required.

| Item Number | Part Number | Description                       | Quantity |
|-------------|-------------|-----------------------------------|----------|
| 1a, 2 - 7   | RFTS        | Replacement RG ALX Aluminum Frame | 1        |

| Item Number | Part Number | Description                                                                                                                                                                                                                 | Quantity |
|-------------|-------------|-----------------------------------------------------------------------------------------------------------------------------------------------------------------------------------------------------------------------------|----------|
|             |             | Items 2 and 3 are included dependent upon configuration.<br>Either items 5 and 6 will be included or item 7, quantity 2,<br>dependent upon configuration.                                                                   |          |
| 1b, 2 - 7   | RFTSGIT     | Replacement RG ALX Aluminum Frame w/<br>Graphic Image Transfer<br>Items 2 and 3 are included dependent upon configuration.<br>Either items 5 and 6 will be included or item 7, quantity 2,<br>dependent upon configuration. | 1        |
| 2           | 101113      | Tube End Plug 1 3/8"                                                                                                                                                                                                        | 2        |
| 3           | 000490      | Sleeve Footrest Plastic Rigid                                                                                                                                                                                               | 2        |
| 4           | 000491      | Caster T-Nut, RG ALX/LW XP                                                                                                                                                                                                  | 8        |