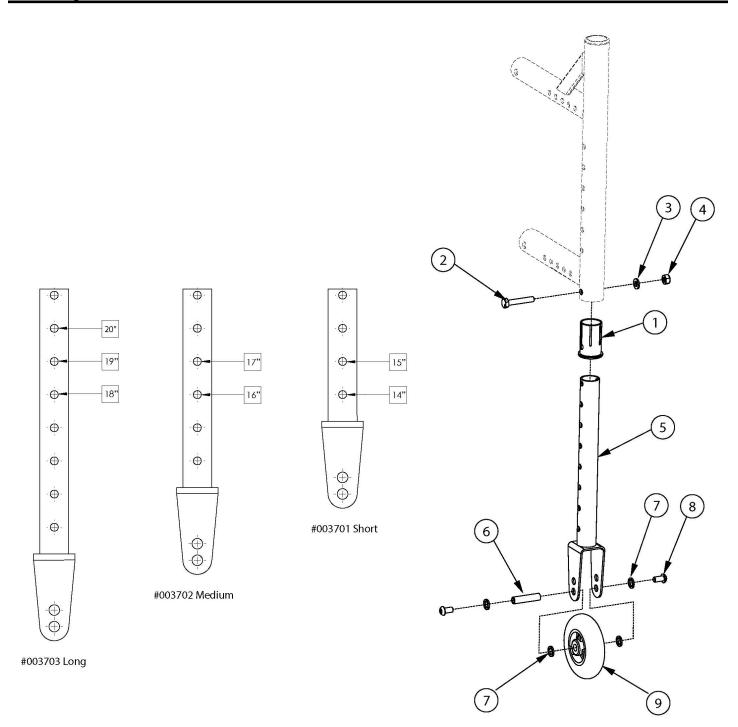

## Catalyst 5VX Transit Wheels

New rear frames required with serial numbers prior to C5053765, C5HD003546, or CVX0091137 Not available with Heavy Duty Option

| Item Number  | Part Number | Description                                                                                              | Quantity |
|--------------|-------------|----------------------------------------------------------------------------------------------------------|----------|
| 1-4, 5a, 6-9 | 505421      | Catalyst 5VX Transit Wheels Tower Assembly<br>Kit, Short (PAIR)<br>Used with 14" - 15" rear seat heights | 1        |

| Item Number  | Part Number | Description                                                                                                     | Quantity |
|--------------|-------------|-----------------------------------------------------------------------------------------------------------------|----------|
| 1-4, 5b, 6-9 | 505422      | Catalyst 5VX Transit Wheels Tower Assembly<br>Kit, Medium (PAIR)<br>Used with 15.5" - 17" rear seat heights     | 1        |
| 1-4, 5c, 6-9 | 505423      | Catalyst 5VX Transit Wheels Tower Assembly<br>Kit, Long (PAIR)<br>Used with 17.5" - 20" rear seat heights       | 1        |
| 1-4, 5a, 6-9 | 506286      | Catalyst 5VX Transit Wheels Tower Assembly<br>Kit, Short (One Side)<br>Used with 14" - 15" rear seat heights    | 1        |
| 1-4, 5b, 6-9 | 506287      | Catalyst 5VX Transit Wheels Tower Assembly<br>Kit, Medium (One Side)<br>Used with 15.5" - 17" rear seat heights | 1        |
| 1-4, 5c, 6-9 | 506288      | Catalyst 5VX Transit Wheels Tower Assembly<br>Kit, Long (One Side)<br>Used with 17.5" - 20" rear seat heights   | 1        |
| 1            | 003501      | Tipping Lever (Step Tube)/Transit Wheel Sleeve,<br>CAT5VX                                                       | 1        |
| 2            | 100860      | M6 X 35 Hhcs P/Thd Zc                                                                                           | 1        |
| 3            | 100746      | M6 Flat Washer Blk Zn                                                                                           | 1        |
| 4            | 100658      | M6 Nylock Nut Blk Zn                                                                                            | 1        |
| 5a           | 003701      | Transit Wheel Tower Short<br>Used with 14" - 15" rear seat heights                                              | 1        |
| 5b           | 003702      | Transit Wheel Tower Medium<br>Used with 15.5" - 17" rear seat heights                                           | 1        |
| 5c           | 003703      | Transit Wheel Tower Long<br>Used with 17.5" - 20" rear seat heights                                             | 1        |
| 6            | 000347      | M6 x 1.0 Threaded Barrel                                                                                        | 1        |
| 7            | 101701      | Washer 3.315/.350 x .425/.525 x .059/.067 18-8<br>F/W                                                           | 4        |
| 8            | 100667      | M6 x 12 BTN SHCS BLKZC w/Patch                                                                                  | 2        |
| 9            | 100790      | Caster 3" Rollerblade                                                                                           | 1        |