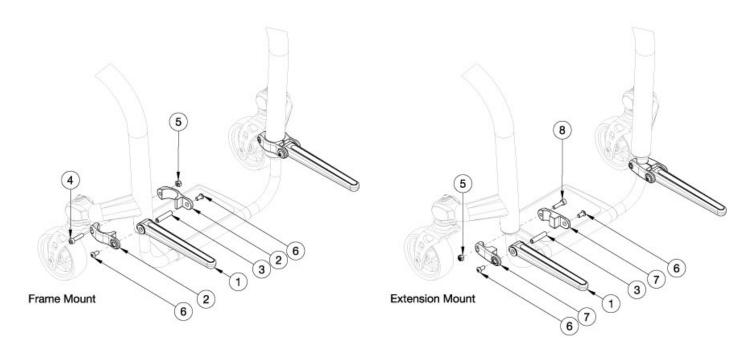

## Rogue2 Luggage Carrier

| Item Number | Part Number | Description                                                                                    | Quantity |
|-------------|-------------|------------------------------------------------------------------------------------------------|----------|
| 1 - 8       | 504465      | Luggage Carrier Kit, Rogue/RG ALX/LW XP                                                        | 1        |
| 1           | 003430      | Luggage Carrier Fork Assembly                                                                  | 2        |
| 2           | 003412      | Luggage Carrier Clamp 1.375  Used to mount Luggage Carrier to the frame                        | 4        |
| 3           | 003413      | Luggage Carrier Barrel                                                                         | 2        |
| 4           | 100780      | M6 x 25 SHCS ZC Only used when Luggage Carrier is mounted to the frame                         | 2        |
| 5           | 100658      | M6 Nylock Nut Blk Zn                                                                           | 2        |
| 6           | 100667      | M6 x 12 BTN SHCS BLKZC w/Patch                                                                 | 4        |
| 7           | 003409      | Luggage Carrier Clamp .75  Used to mount Luggage Carrier to the footrest tubes/extensions      | 4        |
| 8           | 101845      | M6 x 22 SHCS Blk Zn Only used when Luggage Carrier is mounted to the footrest tubes/extensions | 2        |