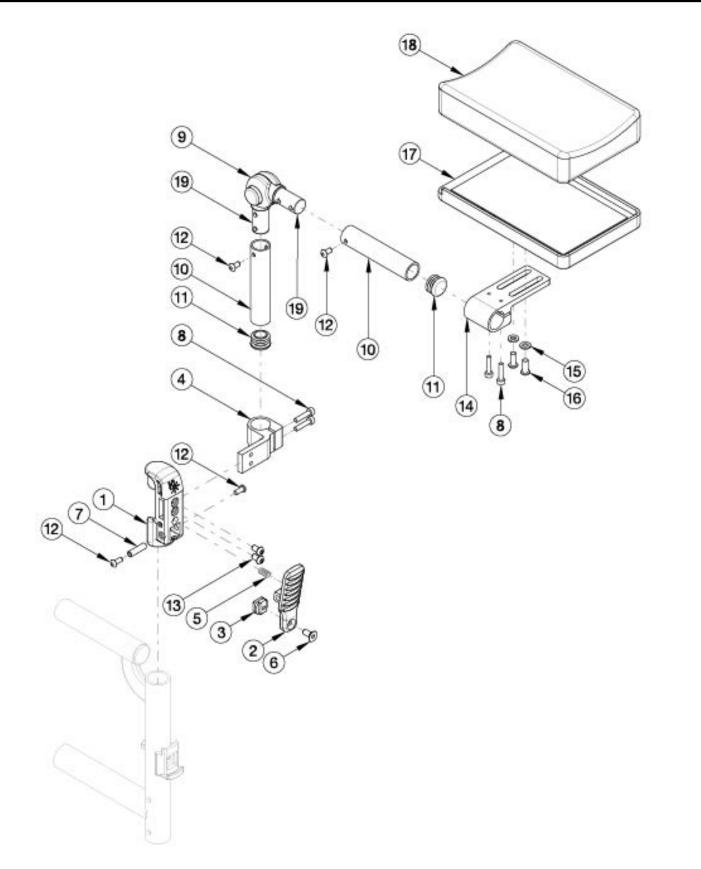

## **Residual Limb Support**

| Item Number           | Part Number | Description                                              | Quantity |
|-----------------------|-------------|----------------------------------------------------------|----------|
| 1-14, 17a, 18a,<br>19 | 502342      | Residual Limb Support Assembly, Mesh 5 x 8,<br>Right     | 1        |
| 1-14, 17a, 18a,<br>19 | 502343      | Residual Limb Support Assembly, Mesh 5 x 8,<br>Left      | 1        |
| 1-14, 17b, 18b,<br>19 | 502344      | Residual Limb Support Assembly, Mesh 7 x 10,<br>Right    | 1        |
| 1-14, 17b, 18b,<br>19 | 502345      | Residual Limb Support Assembly, Mesh 7 x 10, Left        | 1        |
| 1-14, 17c, 18c,<br>19 | 502346      | Residual Limb Support Assembly, Mesh 9 x 10,<br>Right    | 1        |
| 1-14, 17c, 18c,<br>19 | 502347      | Residual Limb Support Assembly, Mesh 9 x 10, Left        | 1        |
| 1-14, 17d, 18d,<br>19 | 502348      | Residual Limb Support Assembly, Mesh 9 x 14, Right       | 1        |
| 1-14, 17d, 18d,<br>19 | 502349      | Residual Limb Support Assembly, Mesh 9 x 14, Left        | 1        |
| 1-14, 17e, 18e,<br>19 | 502350      | Residual Limb Support Assembly, Mesh 11 x 10,<br>Right   | 1        |
| 1-14, 17e, 18e,<br>19 | 502351      | Residual Limb Support Assembly, Mesh 11 x 10, Left       | 1        |
| 1-16, 17f, 18f,<br>19 | 502352      | Residual Limb Support Assembly, Mesh 11 x 14, Right      | 1        |
| 1-16, 17f, 18f,<br>19 | 502353      | Residual Limb Support Assembly, Mesh 11 x 14, Left       | 1        |
| 1-16, 17g, 18g,<br>19 | 502354      | Residual Limb Support Assembly, Smooth 5 x 8,<br>Right   | 1        |
| 1-16, 17g, 18g,<br>19 | 502355      | Residual Limb Support Assembly, Smooth 5 x 8, Left       | 1        |
| 1-16, 17h, 18h,<br>19 | 502356      | Residual Limb Support Assembly, Smooth 7 x 10,<br>Right  | 1        |
| 1-16, 17h, 18h,<br>19 | 502357      | Residual Limb Support Assembly, Smooth 7 x 10, Left      | 1        |
| 1-16, 17i, 18i,<br>19 | 502358      | Residual Limb Support Assembly, Smooth 9 x 10,<br>Right  | 1        |
| 1-16, 17i, 18i,<br>19 | 502359      | Residual Limb Support Assembly, Smooth 9 x 10, Left      | 1        |
| 1-16, 17j, 18j,<br>19 | 502360      | Residual Limb Support Assembly, Smooth 9 x 14, Right     | 1        |
| 1-14, 17k, 18k,<br>19 | 502361      | Residual Limb Support Assembly, Smooth 9 x 14, Left      | 1        |
| 1-14, 17k, 18k,<br>19 | 502362      | Residual Limb Support Assembly, Smooth 11 x 10, Right    | 1        |
| 1-14, 17l, 18l,<br>19 | 502363      | Residual Limb Support Assembly, Smooth 11 x 10, Left     | 1        |
| 1-14, 17m,<br>18m, 19 | 502364      | Residual Limb Support Assembly, Smooth 11 x 14, Right    | 1        |
| 1-14, 17m,<br>18m, 19 | 502365      | Residual Limb Support Assembly, Smooth 11 x 14, Left     | 1        |
| 1-8, 12, 13           | 502326      | Residual Limb Support Mount Assembly, Right              | 1        |
| 1-8, 12, 13           | 502327      | Residual Limb Support Mount Assembly, Left               | 1        |
| 8, 14-16              | 502329      | Residual Limb Support Clamp and Mounting<br>Hardware Kit | 1        |

| Item Number | Part Number | Description                                                    | Quantity |
|-------------|-------------|----------------------------------------------------------------|----------|
| 9-12, 19    | 502328      | Residual Limb Support Pad Mount Tube<br>Assembly               | 1        |
| 17a, 18a    | 502330      | Residual Limb Support Base and Pad with Mesh<br>Cover 5 x 8    | 1        |
| 17b, 18b    | 502331      | Residual Limb Support Base and Pad with Mesh<br>Cover 7 x 10   | 1        |
| 17c, 18c    | 502332      | Residual Limb Support Base and Pad with Mesh<br>Cover 9 x 10   | 1        |
| 17d, 18d    | 502333      | Residual Limb Support Base and Pad with Mesh<br>Cover 9 x 14   | 1        |
| 17e, 18e    | 502334      | Residual Limb Support Base and Pad with Mesh<br>Cover 11 x 10  | 1        |
| 17f, 18f    | 502335      | Residual Limb Support Base and Pad with Mesh<br>Cover 11 x 14  | 1        |
| 17a, 18g    | 502336      | Residual Limb Support Base and Pad with<br>Smooth Cover 5 x 8  | 1        |
| 17b, 18h    | 502337      | Residual Limb Support Base and Pad with<br>Smooth Cover 7 x 10 | 1        |
| 17c, 18i    | 502338      | Residual Limb Support Base and Pad with<br>Smooth Cover 9 x 10 | 1        |
| 17d, 18j    | 502339      | Residual Limb Support Base and Pad with Smooth Cover 9 x 14    | 1        |
| 17e, 18k    | 502340      | Residual Limb Support Base and Pad with Smooth Cover 11 x 10   | 1        |
| 17f, 18l    | 502341      | Residual Limb Support Base and Pad with Smooth Cover 11 x 14   | 1        |
| 1           | 002415      | Residual Limb Support Hanger                                   | 1        |
| 2           | 002416      | Residual Limb Support Hanger Lever                             | 1        |
| 3           | 002417      | Residual Limb Support Hanger Lever Insert                      | 1        |
| 4           | 002418      | Residual Limb Support Bolt On Clamp                            | 1        |
| 5           | 100693      | Compression Spring 0.34" OD x 0.70 LG                          | 1        |
| 6           | 101594      | M6 x 14 CLS10.9 DIN7991 FSHCS BLKZC<br>w/Patch                 | 1        |
| 7           | 000073      | M5 x 24 Threaded Barrel                                        | 1        |
| 8           | 101843      | M5 x 20 SHCS Blk Zn                                            | 2        |
| 12          | 100669      | M5 x 10 BTN SHCS BLKZC w/Patch                                 | 1        |
| 13          | 101184      | M6 x 10 BTN SHCS BLKZC w/Patch                                 | 2        |
| 14          | 002656      | Pad Mount Clamp                                                | 2        |
| 15          | 100746      | M6 Flat Washer Blk Zn                                          | 2        |
| 16          | 102634      | M6 X 1.0 X 16 BHCS BLK ZC                                      | 2        |
| 17a         | 002697      | Ki Limb Support Base, 5 x 8                                    | 1        |

| Item Number | Part Number | Description                                    | Quantity |
|-------------|-------------|------------------------------------------------|----------|
| 17b         | 002698      | Ki Limb Support Base, 7 x 10                   | 1        |
| 17c         | 002699      | Ki Limb Support Base, 9 x 10                   | 1        |
| 17d         | 002700      | Ki Limb Support Base, 9 x 14                   | 1        |
| 17e         | 002701      | Ki Limb Support Base, 11 x 10                  | 1        |
| 17f         | 002702      | Ki Limb Support Base, 11 x 14                  | 1        |
| 18a         | 002600      | Ki Limb Support Pad with Mesh Cover, 5 x 8     | 1        |
| 18b         | 002601      | Ki Limb Support Pad with Mesh Cover, 7 x 10    | 1        |
| 18c         | 002602      | Ki Limb Support Pad with Mesh Cover, 9 x 10    | 1        |
| 18d         | 002603      | Ki Limb Support Pad with Mesh Cover, 9 x 14    | 1        |
| 18e         | 002604      | Ki Limb Support Pad with Mesh Cover, 11 x 10   | 1        |
| 18f         | 002605      | Ki Limb Support Pad with Mesh Cover, 11 x 14   | 1        |
| 18g         | 002606      | Ki Limb Support Pad with Smooth Cover, 5 x 8   | 1        |
| 18h         | 002607      | Ki Limb Support Pad with Smooth Cover, 7 x 10  | 1        |
| 18i         | 002608      | Ki Limb Support Pad with Smooth Cover, 9 x 10  | 1        |
| 18j         | 002609      | Ki Limb Support Pad with Smooth Cover, 9 x 14  | 1        |
| 18k         | 002610      | Ki Limb Support Pad with Smooth Cover, 11 x 10 | 1        |
| 181         | 002611      | Ki Limb Support Pad with Smooth Cover, 11 x 14 | 1        |