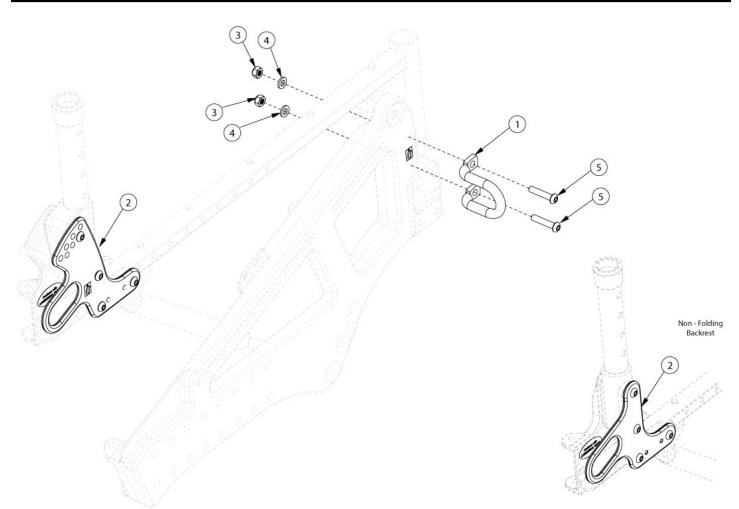

## Liberty Transit

Notice: Chair configuration review required prior to parts being quoted or ordered. Transit not available with IV Pole.

| Item Number | Part Number | Description                                                                                                                  | Quantity |
|-------------|-------------|------------------------------------------------------------------------------------------------------------------------------|----------|
| 1-5         | 506174      | Transit Retrofit Kit, Folding, Liberty                                                                                       | 1        |
|             |             | This kit is a complete retrofit, containing a pair of front transit brackets with attaching hardware and transit backplates. |          |
| 1-5         | 506565      | Transit Retrofit Kit, Non-Folding, Liberty                                                                                   | 1        |
|             |             | This kit is a complete retrofit, containing a pair of front transit brackets with attaching hardware and transit backplates. |          |
| 2a          | 506322      | Transit Back Plate Folding, Liberty                                                                                          | 1        |
| 2b          | 506564      | Transit Back Plate Non-Folding, Liberty                                                                                      | 1        |
| 3           | 100658      | M6 Nylock Nut Blk Zn                                                                                                         | 2        |
| 4           | 100746      | M6 Flat Washer Blk Zn                                                                                                        | 2        |

| Item Number | Part Number | Description         | Quantity |
|-------------|-------------|---------------------|----------|
| 5           | 102625      | M6 X 30 BHCS BLK ZC | 2        |