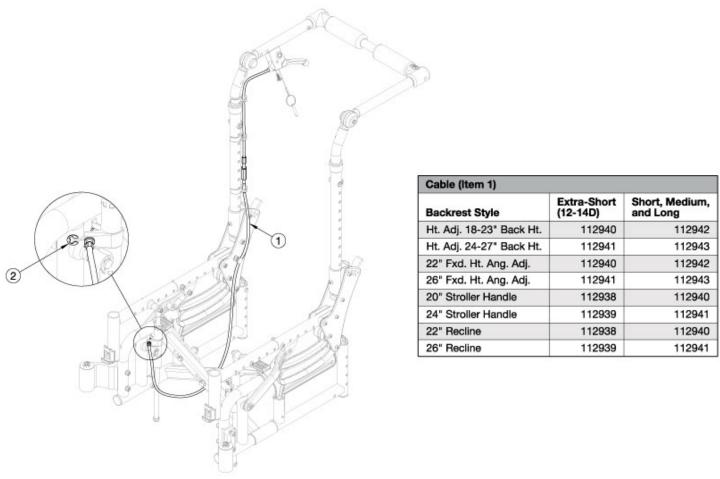

## **Arc Dual Hand Tilt Mechanism - Growth**

Is your depth changing? Will your existing tilt cables achieve your new depth? If no, please select the appropriate tilt cable based off your new configuration on the table above. Each cable kit contains two cables and two e-rings.

| Item Number | Part Number | Description                    | Quantity |
|-------------|-------------|--------------------------------|----------|
| 1a, 2       | 112938      | Cable, Tilt, Dual, Short, Arc  | 1        |
| 1b, 2       | 112939      | Cable, Tilt, Dual, Medium, Arc | 1        |
| 1c, 2       | 112940      | Cable, Tilt, Dual, Long, Arc   | 1        |
| 1d, 2       | 112941      | Cable, Tilt, Dual, XL, Arc     | 1        |
| 1e, 2       | 112942      | Cable, Tilt, Dual, XXL, Arc    | 1        |
| 1f, 2       | 112943      | Cable, Tilt, Dual, XXXL, Arc   | 1        |