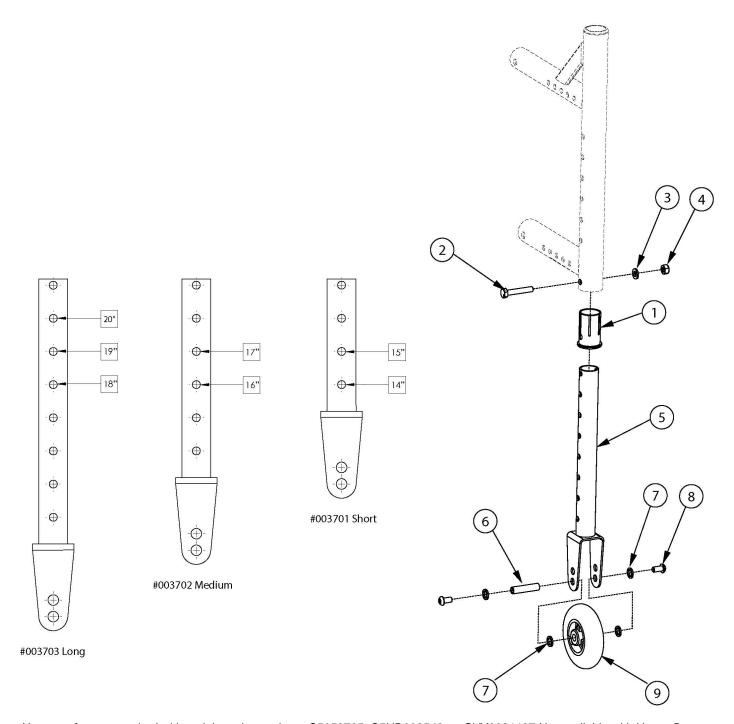

## **Catalyst 5VX Transit Wheels**

New rear frames required with serial numbers prior to C5053765, C5HD003546, or CVX0091137 Not available with Heavy Duty Option

| Item Number  | Part Number | Description                                                                                   | Quantity |
|--------------|-------------|-----------------------------------------------------------------------------------------------|----------|
| 1-4, 5a, 6-9 | 505421      | Catalyst 5VX Transit Wheels Tower Assembly Kit, Short (PAIR)  Used with 15" rear seat heights | 1        |

| Item Number  | Part Number | Description                                                                                                | Quantity |
|--------------|-------------|------------------------------------------------------------------------------------------------------------|----------|
| 1-4, 5b, 6-9 | 505422      | Catalyst 5VX Transit Wheels Tower Assembly Kit, Medium (PAIR)  Used with 15.5" - 17" rear seat heights     | 1        |
| 1-4, 5c, 6-9 | 505423      | Catalyst 5VX Transit Wheels Tower Assembly Kit, Long (PAIR)  Used with 17.5" - 20" rear seat heights       | 1        |
| 1-4, 5a, 6-9 | 506286      | Catalyst 5VX Transit Wheels Tower Assembly Kit, Short (One Side)  Used with 14" - 15" rear seat heights    | 1        |
| 1-4, 5b, 6-9 | 506287      | Catalyst 5VX Transit Wheels Tower Assembly Kit, Medium (One Side)  Used with 15.5" - 17" rear seat heights | 1        |
| 1-4, 5c, 6-9 | 506288      | Catalyst 5VX Transit Wheels Tower Assembly Kit, Long (One Side)  Used with 17.5" - 20" rear seat heights   | 1        |
| 1            | 003501      | Step Tube/Transit Wheel Sleeve, CAT5VX                                                                     | 1        |
| 2            | 100860      | M6 x 35 HHCS P/THD ZC                                                                                      | 1        |
| 3            | 100746      | M6 Flat Washer Blk Zn                                                                                      | 1        |
| 4            | 100658      | M6 Nylock Nut Blk Zn                                                                                       | 1        |
| 5a           | 003701      | Transit Wheel Tower Short  Used with 14" - 15" rear seat heights                                           | 1        |
| 5b           | 003702      | Transit Wheel Tower Medium  Used with 15.5" - 17" rear seat heights                                        | 1        |
| 5c           | 003703      | Transit Wheel Tower Long  Used with 17.5" - 20" rear seat heights                                          | 1        |
| 6            | 000347      | M6 x 1.0 Threaded Barrel                                                                                   | 1        |
| 7            | 101701      | Washer 3.315/.350 x .425/.525 x .059/.067 18-8 F/W                                                         | 4        |
| 8            | 100667      | M6 x 12 BTN SHCS BLKZC w/Patch                                                                             | 2        |
| 9            | 100790      | Caster 3" Rollerblade                                                                                      | 1        |