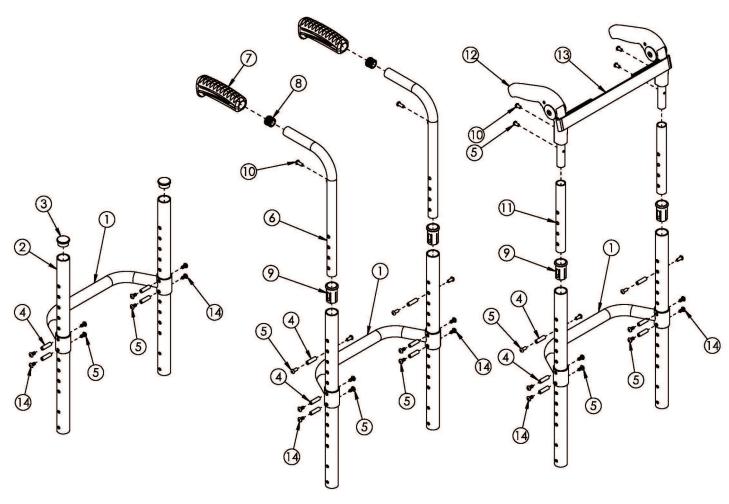

## (Discontinued 1) Rogue Style Fixed Height Back Post with Adjustable Height Rigidizer Bar on Rogue ALX (Formerly Tsunami)

If chair was ordered with Rigid Locking Fold Down Back, please see Rigid Fixed Height Back Post with Adjustable Height Rigidizer Bar page. This Rogue Style Backrest is not available with the Tsunami Heavy Duty option If retrofitting to this backrest style, a minimum 1" of adjustable depth is required in addition to the Rogue Style Locking Backrest Mount and Hardware.

| Item Number | Part Number | Description                              | Quantity |
|-------------|-------------|------------------------------------------|----------|
| 1a          | 000185      | Adjustable Height Rigidizer Bar 14" Wide | 1        |
| 1b          | 000186      | Adjustable Height Rigidizer Bar 15" Wide | 1        |
| 1c          | 000187      | Adjustable Height Rigidizer Bar 16" Wide | 1        |
| 1d          | 000188      | Adjustable Height Rigidizer Bar 17" Wide | 1        |
| 1e          | 000189      | Adjustable Height Rigidizer Bar 18" Wide | 1        |
| 1f          | 000190      | Adjustable Height Rigidizer Bar 19" Wide | 1        |

| Item Number | Part Number | Description                                                                                                                                                                               | Quantity |
|-------------|-------------|-------------------------------------------------------------------------------------------------------------------------------------------------------------------------------------------|----------|
| 1g          | 000191      | Adjustable Height Rigidizer Bar 20" Wide                                                                                                                                                  | 1        |
| 2a, 3       | 110364      | Fixed Height Back Post with Tube End Plug, 9" Back Height Used with 9" back height with omit push handles                                                                                 | 2        |
| 2b, 3       | 110365      | Fixed Height Back Post with Tube End Plug, 10" Back Height Used with 10" back height with omit push handles                                                                               | 2        |
| 2c, 3       | 110366      | Fixed Height Back Post with Tube End Plug, 11" Back Height Used with 11" back height with omit push handles                                                                               | 2        |
| 2d, 3       | 110367      | Fixed Height Back Post with Tube End Plug, 12" Back Height Used with 12" back height with omit push handles                                                                               | 2        |
| 2e, 3       | 110368      | Fixed Height Back Post with Tube End Plug, 13" Back Height Used with 13" back height with omit push handles                                                                               | 2        |
| 2f, 3       | 110369      | Fixed Height Back Post with Tube End Plug, 14" Back Height Used with 14" back height with omit push handles                                                                               | 2        |
| 2g, 3       | 110370      | Fixed Height Back Post with Tube End Plug, 15" Back Height Used with 15" back height with omit push handles                                                                               | 2        |
| 2h, 3       | 110371      | Fixed Height Back Post with Tube End Plug, 16" Back Height Used with 16" back height with omit push handles                                                                               | 2        |
| 2i, 3       | 110372      | Fixed Height Back Post with Tube End Plug, 17" Back Height Used with 17" back height with omit push handles                                                                               | 2        |
| 2j, 3       | 110373      | Fixed Height Back Post with Tube End Plug, 18" Back Height Used with 18" back height with omit push handles                                                                               | 2        |
| 2k, 9       | 110374      | Fixed Height Back Post with Sleeve, 9" Back Height  Used with 9" back height with standard push handles or low profile push handles, or with fold down push handles and 12" back height   | 2        |
| 2a, 9       | 110375      | Fixed Height Back Post with Sleeve, 10" Back Height  Used with 10" back height with standard push handles or low profile push handles, or with fold down push handles and 13" back height | 2        |
| 2b, 9       | 110376      | Fixed Height Back Post with Sleeve, 11" Back Height  Used with 11" back height with standard push handles or low profile push handles, or with fold down push handles and 14" back height | 2        |
| 2c, 9       | 110377      | Fixed Height Back Post with Sleeve, 12" Back Height  Used with 12" back height with standard push handles or low profile push handles, or with fold down push handles and 15" back height | 2        |
| 2d, 9       | 110378      | Fixed Height Back Post with Sleeve, 13" Back Height  Used with 13" back height with standard push handles or low profile push handles, or with fold down push handles and 16" back height | 2        |

| Item Number    | Part Number | Description                                                                                                                                                                                                                                 | Quantity |
|----------------|-------------|---------------------------------------------------------------------------------------------------------------------------------------------------------------------------------------------------------------------------------------------|----------|
| 2e, 9          | 110379      | Fixed Height Back Post with Sleeve, 14" Back Height  Used with 14" back height with standard push handles or low profile push handles, or with fold down push handles and 17" back height                                                   | 2        |
| 2f, 9          | 110380      | Fixed Height Back Post with Sleeve, 15" Back Height  Used with 15" back height with standard push handles or low profile push handles, or with fold down push handles and 18" back height                                                   | 2        |
| 2g, 9          | 110381      | Fixed Height Back Post with Sleeve, 16" Back Height  Used with 16" back height with standard push handles or low profile push handles                                                                                                       | 2        |
| 2h, 9          | 110382      | Fixed Height Back Post with Sleeve, 17" Back Height  Used with 17" back height with standard push handles or low profile push handles                                                                                                       | 2        |
| 2i, 9          | 110383      | Fixed Height Back Post with Sleeve, 18" Back Height  Used with 18" back height with standard push handles or low profile push handles                                                                                                       | 2        |
| 3              | 100804      | Tube End Plug 1"                                                                                                                                                                                                                            | 2        |
| 4              | 000073      | M5 x 24 Threaded Barrel                                                                                                                                                                                                                     | 6        |
| 5              | 100669      | M5 x 10 BTN SHCS BLKZC w/Patch                                                                                                                                                                                                              | 8        |
| 6, 7a, 8       | 110384      | Standard Push Handle Assembly  Used with 9" - 18" back heights                                                                                                                                                                              | 1        |
| 6, 7b, 8       | 110385      | Low Profile Push Handle Assembly  Used with 9" - 18" back heights                                                                                                                                                                           | 1        |
| 7a             | 109432      | Ergo Push Handle Grip 3/4" Standard with Instruction                                                                                                                                                                                        | 1        |
| 7b             | 109430      | Ergo Push Handle Grip 3/4" Low Profile with Instruction                                                                                                                                                                                     | 1        |
| 8              | 100638      | Tube End Plug 3/4"                                                                                                                                                                                                                          | 1        |
| 9              | 000034      | Sleeve 3/4" x 1 1/2"                                                                                                                                                                                                                        | 2        |
| 10             | 100734      | M5 x 16 PHMS ZC  Used to mount back upholstery and/or Fold Down Push Handle                                                                                                                                                                 | 2        |
| 5, 10, 11a, 12 | 110529      | Fold Down Push Handle Assembly, Fixed, 12"<br>Back Height<br>Used with 12" back height                                                                                                                                                      | 1        |
| 5, 10, 11b, 12 | 110530      | Fold Down Push Handle Assembly, Fixed, 13-18"<br>Back Height<br>Used with 13" - 18" back heights                                                                                                                                            | 1        |
| 12             | 001735      | Folding Handle Assembly Rigid  This is to replace an existing Fold Down Push Handle. If wanting to retrofit to the Fold Down Push Handle, order one of the following complete assemblies based on the desired back height: 110529 or 110530 | 1        |

| Item Number | Part Number | Description                             | Quantity |
|-------------|-------------|-----------------------------------------|----------|
| 13a         | 001750      | Tension Strap Folding Handle 14-15 Wide | 1        |
| 13b         | 001751      | Tension Strap Folding Handle 16-17 Wide | 1        |
| 13c         | 001752      | Tension Strap Folding Handle 18-19 Wide | 1        |
| 13d         | 001753      | Tension Strap Folding Handle 20-22 Wide | 1        |
| 14          | 103524      | M5 x 10 BTN SHCS BLK ZN                 | 4        |