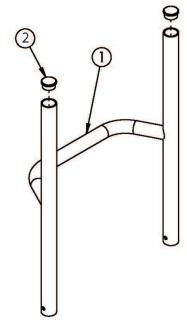

## (Discontinued 1) Rogue Style Fixed Height Backrest with Non-Adjustable Height Rigidizer Bar on Rogue ALX - Growth (Formerly Tsunami)

Fixed Height with Omit Push Handles

## Fixed Height with Push Handles

This Rogue Style Backrest is not available with the Tsunami Heavy Duty option

| Item Number | Part Number | Description                                                                                                                                                      | Quantity |
|-------------|-------------|------------------------------------------------------------------------------------------------------------------------------------------------------------------|----------|
| 1a          | 108760      | Fixed Height Rigid Backrest 5", 14" Wide                                                                                                                         | 1        |
|             |             | Used with 9" back height with standard or low profile push handles                                                                                               |          |
| 1b          | 108762      | Fixed Height Rigid Backrest 6", 14" Wide                                                                                                                         | 1        |
|             |             | Used with 10" back height with standard of low profile push<br>handles or 12" back height with fold down push handles                                            |          |
| 1c          | 108764      | Fixed Height Rigid Backrest 7", 14" Wide                                                                                                                         | 1        |
|             |             | Used with 9" back height with omit push handles, 11" back<br>height with standard or low profile push handles or 13" back<br>height with fold down push handles  |          |
| 1d          | 108766      | Fixed Height Rigid Backrest 8", 14" Wide                                                                                                                         | 1        |
|             |             | Used with 10" back height with omit push handles, 12" back<br>height with standard or low profile push handles or 14" back<br>height with fold down push handles |          |