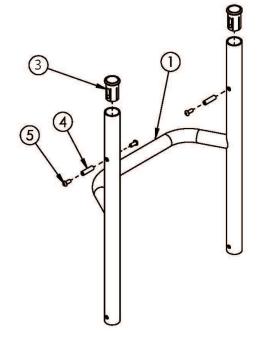

## Fixed Height with Push Handles

This Rogue Style Backrest is not available with the Tsunami Heavy Duty option

| Item Number | Part Number | Description                                                                                                                                                      | Quantity |
|-------------|-------------|------------------------------------------------------------------------------------------------------------------------------------------------------------------|----------|
| 1a          | 108760      | Fixed Height Rigid Backrest 5", 14" Wide                                                                                                                         | 1        |
|             |             | Used with 9" back height with standard or low profile push handles                                                                                               |          |
| 1b          | 108762      | Fixed Height Rigid Backrest 6", 14" Wide                                                                                                                         | 1        |
|             |             | Used with 10" back height with standard of low profile push<br>handles or 12" back height with fold down push handles                                            |          |
| 1c          | 108764      | Fixed Height Rigid Backrest 7", 14" Wide                                                                                                                         | 1        |
|             |             | Used with 9" back height with omit push handles, 11" back<br>height with standard or low profile push handles or 13" back<br>height with fold down push handles  |          |
| 1d          | 108766      | Fixed Height Rigid Backrest 8", 14" Wide                                                                                                                         | 1        |
|             |             | Used with 10" back height with omit push handles, 12" back<br>height with standard or low profile push handles or 14" back<br>height with fold down push handles |          |

| Item Number | Part Number | Description                                                                                                                                                      | Quantity |
|-------------|-------------|------------------------------------------------------------------------------------------------------------------------------------------------------------------|----------|
|             |             | Used with 9" back height with standard or low profile push<br>handles                                                                                            |          |
| 1bv         | 108876      | Fixed Height Rigid Backrest 6", 20" Wide                                                                                                                         | 1        |
|             |             | Used with 10" back height with standard of low profile push handles or 12" back height with fold down push handles                                               |          |
| 1bw         | 108878      | Fixed Height Rigid Backrest 7", 20" Wide                                                                                                                         | 1        |
|             |             | Used with 9" back height with omit push handles, 11" back<br>height with standard or low profile push handles or 13" back<br>height with fold down push handles  |          |
| 1bx         | 108880      | Fixed Height Rigid Backrest 8", 20" Wide                                                                                                                         | 1        |
|             |             | Used with 10" back height with omit push handles, 12" back<br>height with standard or low profile push handles or 14" back<br>height with fold down push handles |          |
| 1by         | 108882      | Fixed Height Rigid Backrest 9", 20" Wide                                                                                                                         | 1        |
|             |             | Used with 11" back height with omit push handles, 13" back<br>height with standard or low profile push handles or 15" back<br>height with fold down push handles |          |
| 1bz         | 108884      | Fixed Height Rigid Backrest 10", 20" Wide                                                                                                                        | 1        |
|             |             | Used with 12" back height with omit push handles, 14" back<br>height with standard or low profile push handles or 16" back<br>height with fold down push handles |          |
| 1ca         | 108886      | Fixed Height Rigid Backrest 11", 20" Wide                                                                                                                        | 1        |
|             |             | Used with 13" back height with omit push handles, 15" back<br>height with standard or low profile push handles or 17" back<br>height with fold down push handles |          |
| 1cb         | 108888      | Fixed Height Rigid Backrest 12", 20" Wide                                                                                                                        | 1        |
|             |             | Used with 14" back height with omit push handles, 16" back<br>height with standard or low profile push handles or 18" back<br>height with fold down push handles |          |
| 1cc         | 108889      | Fixed Height Rigid Backrest 13", 20" Wide                                                                                                                        | 1        |
|             |             | Used with 15" back height with omit push handles or 17" back height with standard or low profile push handles                                                    |          |
| 1cd         | 108890      | Fixed Height Rigid Backrest 14", 20" Wide                                                                                                                        | 1        |
|             |             | Used with 16" back height with omit push handles or 18" back height with standard or low profile push handles                                                    |          |
| 1ce         | 108891      | Fixed Height Rigid Backrest 15", 20" Wide                                                                                                                        | 1        |
|             |             | Used with 17" back height with omit push handles                                                                                                                 |          |
| 1cf         | 108892      | Fixed Height Rigid Backrest 16", 20" Wide                                                                                                                        | 1        |
| 2           | 100804      | Used with 18" back height with omit push handles Tube End Plug 1"                                                                                                | 2        |
| 3           | 000034      | Sleeve 3/4" x 1 1/2"                                                                                                                                             | 2        |
|             |             | M5 x 24 Threaded Barrel                                                                                                                                          | 2        |
| 4           | 000073      |                                                                                                                                                                  |          |
| 5           | 100669      | M5 x 10 BTN SHCS BLKZC w/Patch                                                                                                                                   | 4        |