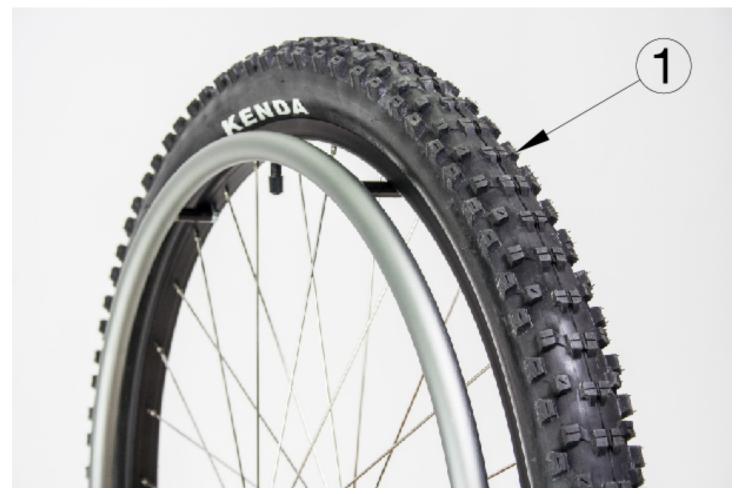

## **Rogue Tires - Mountain**

Schwalbe Marathon Plus is a recommended alternative. If pricing not preset, item is temporarily out of stock.

| Item Number | Part Number | Description                                      | Quantity |
|-------------|-------------|--------------------------------------------------|----------|
|             | 110012      | Tire 22" x 2" Mountain, Inner Tube and Rim Strip | 1        |
|             | 110013      | Tire 24" x 2" Mountain, Inner Tube and Rim Strip | 1        |
|             | 110014      | Tire 25" x 2" Mountain, Inner Tube and Rim Strip | 1        |
| 1a          | 101475      | Tire 22" x 2" Mountain (50-501)                  | 1        |
| 1b          | 101476      | Tire 24" x 2" Mountain (54-540)                  | 1        |
| 1c          | 100166      | Tire 25" x 2" Mountain (559)                     | 1        |