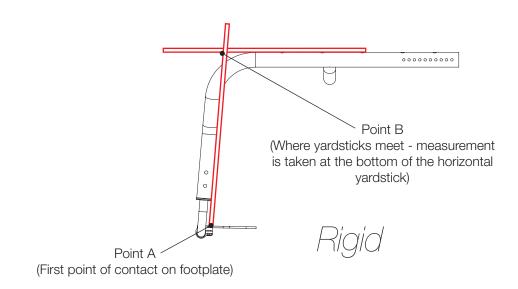

Distance between Point A and Point B = Footplate Length

NOTE: The yardstick on the top plane of the seat frame must lie flat against frame. The yardstick going from the footplate to the second yardstick must be square against the front tube.