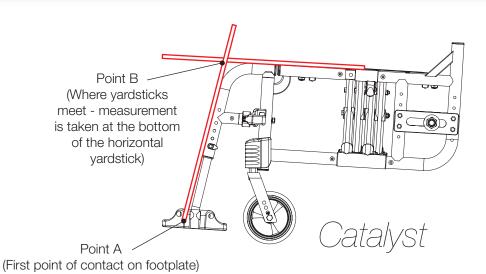

Distance between Point A and Point B = Footplate Length

NOTE: The yardstick on the top plane of the hanger must lie flat against hanger. The yardstick going from the footplate to the second yardstick must be square against the hanger tube.