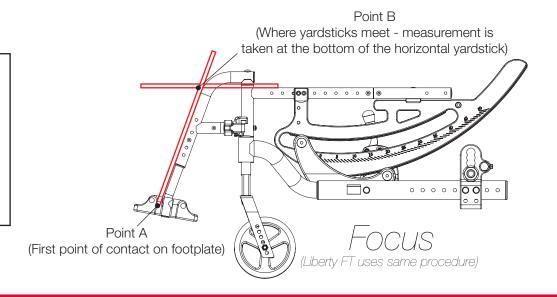

## Footplate Length Measuring Guide

Distance between Point A and Point B = Footplate Length

NOTE: The yardstick on the top plane of the seat frame must lie flat against frame. The yardstick going from the footplate to the second yardstick must be square against the hanger tube.