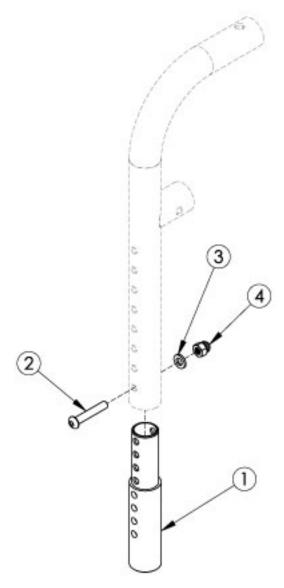

## **Liberty Front Mount Hanger Extension**

| Item Number | Part Number | Description                                            | Quantity |
|-------------|-------------|--------------------------------------------------------|----------|
| 1-4         | 502642      | Hanger Extension 3" (Front Mount) Assembly w/ Hardware | 1        |
| 1           | 000164      | Hanger Extension 3" (Front Mount)                      | 1        |
| 2           | 101811      | M6 x 35 BHCS Blk Zn                                    | 1        |
| 3           | 100746      | M6 Flat Washer Blk Zn                                  | 1        |
| 4           | 100558      | M6 Nyl Ins Domed Cap L/N Zc                            | 1        |