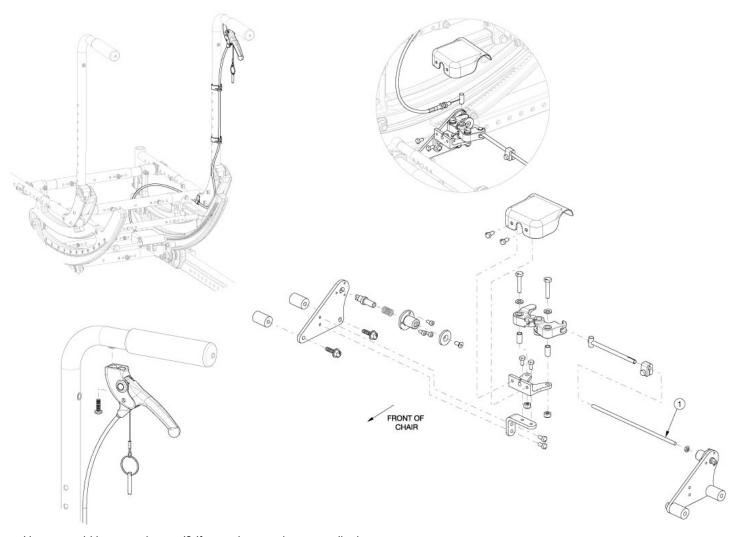

## Focus CR Hand Tilt Mechanism Stroller Handle Back - Growth

Has your width range changed? If yes, please select accordingly.

| Item Number | Part Number | Description                                                | Quantity |
|-------------|-------------|------------------------------------------------------------|----------|
| 1a          | 004295      | Rod, Slave, Small, 4.96"                                   | 1        |
|             |             | Accommodates 14" - 18" Widths                              |          |
| 1b          | 004296      | Rod, Slave, Medium, 6.96"  Accommodates 16" - 20" Widths   | 1        |
| 1c          | 004297      | Rod, Slave, Large, 8.96"  Accommodates 18" - 22" Widths    | 1        |
| 1d          | 112564      | Rod, Slave, X-Large, 10.96"  Accommodates 23" - 24" Widths | 1        |