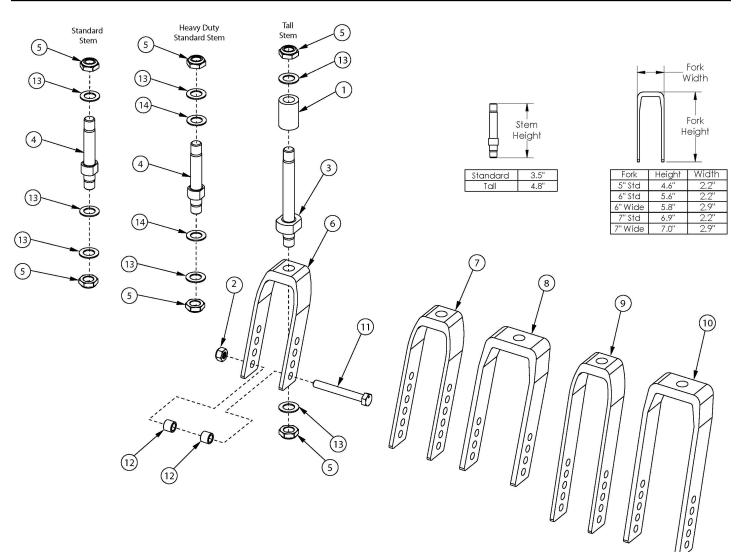

## **Focus CR Caster Forks and Stems**

| Item Number      | Part Number | Description                                                                                                                    | Quantity |
|------------------|-------------|--------------------------------------------------------------------------------------------------------------------------------|----------|
| 4a, 5, 6, 13     | 503816      | Fork Assembly 5" Std Stem, Tilt<br>Used with standard weight capacity                                                          | 1        |
| 4a, 5, 7, 13     | 503814      | Fork Assembly 6" Std Stem, Tilt<br>Used with standard weight capacity                                                          | 1        |
| 4a, 5, 8, 13     | 503817      | Fork Assembly 6" Wide Std Stem, Tilt<br>Used with standard weight capacity. Only used with 2" wide<br>casters.                 | 1        |
| 4b, 5, 8, 13, 14 | 506368      | Fork Assembly 6" Wide Heavy Duty Std Stem<br>Focus<br>Used with heavy duty weight capacity. Only used with 2"<br>wide casters. | 1        |
| 4a, 5, 9, 13     | 503815      | Fork Assembly 7" Std Stem, Tilt<br>Used with standard weight capacity                                                          | 1        |

| Item Number          | Part Number | Description                                                                                                                    | Quantity |
|----------------------|-------------|--------------------------------------------------------------------------------------------------------------------------------|----------|
| 4a, 5, 10, 13        | 503818      | Fork Assembly 7" Wide Std Stem, Tilt<br>Used with standard weight capacity. Only used with 2" wide<br>casters.                 | 1        |
| 4b, 5, 10, 13,<br>14 | 503122      | Fork Assembly 7" Wide Heavy Duty Std Stem<br>Focus<br>Used with heavy duty weight capacity. Only used with 2"<br>wide casters. | 1        |
| 1, 3, 5, 6, 13       | 506369      | Fork Assembly 5" Tall Stem Focus<br>Used with standard and heavy duty weight capacity                                          | 1        |
| 1, 3, 5, 7, 13       | 506370      | Fork Assembly 6" Tall Stem Focus<br>Used with standard and heavy duty weight capacity                                          | 1        |
| 1, 3, 5, 8, 13       | 506371      | Fork Assembly 6" Wide Tall Stem Focus<br>Used with standard and heavy duty weight capacity. Only<br>used with 2" wide casters. | 1        |
| 1, 3, 5, 9, 13       | 506372      | Fork Assembly 7" Tall Stem Focus<br>Used with standard and heavy duty weight capacity.                                         | 1        |
| 1, 3, 5, 10, 13      | 506373      | Fork Assembly 7" Wide Tall Stem Focus<br>Used with standard and heavy duty weight capacity. Only<br>used with 2" wide casters. | 1        |
| 2, 11a, 12a          | 502653      | Caster Attachment Hardware Kit CAT/FCS                                                                                         | 1        |
| 2, 11b, 12b          | 502654      | Caster Attachment Hardware Kit for 6" and 7"<br>Wide Fork, CAT/FCS<br>Only used with 2" wide casters                           | 1        |
| 1                    | 002476      | Spacer, 3/4" OD x 1/2" ID x 1.23                                                                                               | 1        |
| 2                    | 100659      | M8 Nylock Nut Blk Zn                                                                                                           | 1        |
| 1, 3, 5, 13          | 506374      | Caster Stem Tall, Adult Tilt<br>Used with standard and heavy duty weight capacity                                              | 1        |
| 4a, 5, 13            | 503819      | Caster Stem Standard, Focus<br>Used with standard weight capacity                                                              | 1        |
| 4b, 5, 13            | 503820      | Caster Stem Standard HD, Focus<br>Used with heavy duty weight capacity                                                         | 1        |
| 5                    | 100529      | M12 x 1.25mm Lock Nut Black                                                                                                    | 2        |
| 5, 6                 | 503823      | Caster Fork 5" Focus                                                                                                           | 1        |
| 5, 7                 | 503824      | Caster Fork 6" Focus                                                                                                           | 1        |
| 5, 8                 | 503825      | Caster Fork 6" Wide Focus<br>Only used with 2" wide casters                                                                    | 1        |
| 5, 9                 | 503826      | Caster Fork 7" Focus                                                                                                           | 1        |
| 5, 10                | 503827      | Caster Fork 7" Wide Focus                                                                                                      | 1        |

| Item Number | Part Number | Description                                                                                                                                | Quantity |
|-------------|-------------|--------------------------------------------------------------------------------------------------------------------------------------------|----------|
|             |             | Only used with 2" wide casters                                                                                                             |          |
| 11a         | 101829      | M8 x 65 HHCS Blk Zn                                                                                                                        | 1        |
| 11b         | 101831      | M8 x 80 HHCS Blk Zn<br>Only used with 2" wide casters                                                                                      | 1        |
| 12a         | 100792      | Caster Spacer D8 x D12 x 10mm / Close Mount<br>Handrim Spacer<br>Used with all casters except 6x2 and 8x2                                  | 2        |
| 12b         | 001246      | Caster Spacer Black 6 x 2 Poly<br>.472ODX.319IDX.370LG<br>Only used with 6" x 2" casters                                                   | 2        |
| 13          | 100682      | Washer 1/2" .518 x .875 x .047 F/W Black Zinc                                                                                              | 3        |
| 14          | 002593      | Caster Stem Washer Heavy Duty<br>Used with standard stem in combination with heavy duty<br>option; Use qty 3 of 002593 and qty 1 of 100682 | 3        |