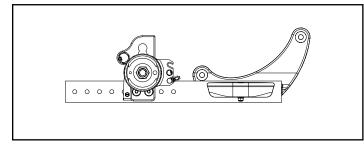

## **Catalyst 5 Drum Brake**

If changing from another style backrest and the Drum Brake is present, a new Drum Brake Cable Kit may be required For a complete retrofit, quote a drum brake retrofit kit (qty 1), backtube kit (qty 2) and drum brake cable kit (qty 2) If Combo Wheel Lock is present, please see the Catalyst Push and Pull to Lock for complete assembly. Most Drum Brake Retrofit Kits contain two wheels, but do not contain rear tires or handrims. If 24" Pneumatic w/ Airless Insert Tires are needed, please see kit 116568 which includes Pneumatic w/ Airless Insert tires and the inserts but no handrims.

| Item Number                               | Part Number | Description                                           | Quantity |
|-------------------------------------------|-------------|-------------------------------------------------------|----------|
| 1 - 5, 6a, 6b, 7,<br>8, 9, 10a, 11,<br>20 | 113312      | Drum Brake Retrofit Kit 20" MAXX Spoke,<br>Catalyst 5 | 1        |
| 1 - 5, 6a, 6b, 7,<br>8, 9, 10b, 11,<br>20 | 113313      | Drum Brake Retrofit Kit 22" MAXX Spoke,<br>Catalyst 5 | 1        |

| Item Number                               | Part Number | Description                                                                                                                                                                                                                                                                                       | Quantity |
|-------------------------------------------|-------------|---------------------------------------------------------------------------------------------------------------------------------------------------------------------------------------------------------------------------------------------------------------------------------------------------|----------|
| 1 - 5, 6a, 6b, 7,<br>8, 9, 10c, 11,<br>20 | 113314      | Drum Brake Retrofit Kit 24" MAXX Spoke,<br>Catalyst 5                                                                                                                                                                                                                                             | 1        |
| 1 - 5, 6a, 6b, 7,<br>8, 9, 10c, 11,<br>20 | 118238      | Drum Brake Retrofit Kit 24" MAXX Spoke,<br>Pneumatic w/ Airless Insert Tire (Black), Cat 5                                                                                                                                                                                                        | 1        |
|                                           |             | Replaced part number 116568                                                                                                                                                                                                                                                                       |          |
| 22, 23, 24b,<br>25b, 26b, 27a             | 113299      | Backtube Straight w/ Push Handle Short with Backcane Extension, Drum Brake, Catalyst 5/VX                                                                                                                                                                                                         | 2        |
| 22, 23, 24b,<br>25b, 26b, 27b             | 113300      | Backtube Straight w/ Push Handle Medium with Backcane Extension, Drum Brake, Catalyst 5/VX                                                                                                                                                                                                        | 2        |
| 22, 23, 24b,<br>25b, 26b, 27c             | 113301      | Backtube Straight w/ Push Handle Tall with Backcane Extension, Drum Brake, Catalyst 5/VX                                                                                                                                                                                                          | 2        |
| 22, 23, 24b,<br>25b, 26b, 27d             | 113302      | Backtube 8° Bend w/ Push Handle Medium with Backcane Extension, Drum Brake, Catalyst 5/VX                                                                                                                                                                                                         | 2        |
| 22, 23, 24b,<br>25b, 26b, 27e             | 113303      | Backtube 8° Bend w/ Push Handle Tall with Backcane Extension, Drum Brake, Catalyst 5/VX                                                                                                                                                                                                           | 2        |
| 22, 23, 24b,<br>25b, 26b, 27f             | 113304      | Backtube Straight Half Folding Back Upper w/<br>Push Handle Short with Backcane Extension,<br>Drum Brake, Catalyst 5/VX                                                                                                                                                                           | 2        |
|                                           |             | This is just the upper backtube assembly. If the Half Folding<br>Backrest is not already present, you will need this kit along<br>with backrest hinge latch assemblies and lower tube found<br>on the Catalyst Half Folding Backrest page.                                                        |          |
| 22, 23, 24b,<br>25b, 26b, 27g             | 113305      | Backtube Straight Half Folding Back Upper w/<br>Push Handle Tall with Backcane Extension, Drum<br>Brake, Catalyst 5/VX<br>This is just the upper backtube assembly. If the Half Folding                                                                                                           | 2        |
|                                           |             | Backrest is not already present, you will need this kit along<br>with backrest hinge latch assemblies and lower tube found<br>on the Catalyst Half Folding Backrest page.                                                                                                                         |          |
| 22, 23, 24b,<br>25b, 26b, 27h             | 113306      | Backtube 8° Bend Half Folding Back Upper w/<br>Push Handle Short with Backcane Extension,<br>Drum Brake, Catalyst 5/VX                                                                                                                                                                            | 2        |
|                                           |             | This is just the upper backtube assembly. If the Half Folding<br>Backrest is not already present, you will need this kit along<br>with backrest hinge latch assemblies and lower tube found<br>on the Catalyst Half Folding Backrest page.                                                        |          |
| 22, 23, 24b,<br>25b, 26b, 27i             | 113307      | Backtube 8° Bend Half Folding Back Upper w/<br>Push Handle Tall with Backcane Extension, Drum<br>Brake, Catalyst 5/VX                                                                                                                                                                             | 2        |
|                                           |             | This is just the upper backtube assembly. If the Half Folding<br>Backrest is not already present, you will need this kit along<br>with backrest hinge latch assemblies and lower tube found<br>on the Catalyst Half Folding Backrest page.                                                        |          |
| 22, 23, 24b,<br>25b, 26b, 27j             | 113315      | Backtube Angle Adjustable Upper w/ Push<br>Handle Short with Backcane Extension, Drum<br>Brake, Catalyst 5/VX                                                                                                                                                                                     | 2        |
|                                           |             | This is just the upper backtube assembly. If the Angle<br>Adjustable Backrest is not already present, you will need<br>this kit along with the Angle Adjustable Back Post Lower<br>Assembly found on the Catalyst Angle Adjustable Backrest<br>page.                                              |          |
| 22, 23, 24b,<br>25b, 26b, 27k             | 113308      | Backtube Angle Adjustable Upper w/ Push<br>Handle Medium with Backcane Extension, Drum<br>Brake, Catalyst 5/VX<br>This is just the upper backtube assembly. If the Angle<br>Adjustable Backrest is not already present, you will need<br>this kit along with the Angle Adjustable Back Post Lower | 2        |
|                                           |             | Assembly found on the Catalyst Angle Adjustable Backrest page.                                                                                                                                                                                                                                    |          |