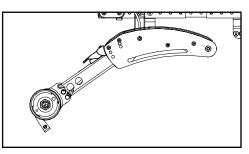

## **Catalyst 5 Drum Brake**

If changing from another style backrest and the Drum Brake is present, a new Drum Brake Cable Kit may be required For a complete retrofit, quote a drum brake retrofit kit (qty 1), backtube kit (qty 2) and drum brake cable kit (qty 2) If Combo Wheel Lock is present, please see the Catalyst Push and Pull to Lock for complete assembly. Most Drum Brake Retrofit Kits contain two wheels, but do not contain rear tires or handrims. If 24" Pneumatic w/ Airless Insert Tires are needed, please see kit 116568 which includes Pneumatic w/ Airless Insert tires and the inserts but no handrims.

| Item Number                               | Part Number | Description                                           | Quantity |
|-------------------------------------------|-------------|-------------------------------------------------------|----------|
| 1 - 5, 6a, 6b, 7,<br>8, 9, 10a, 11,<br>20 | 113312      | Drum Brake Retrofit Kit 20" MAXX Spoke,<br>Catalyst 5 | 1        |
| 1 - 5, 6a, 6b, 7,<br>8, 9, 10b, 11,<br>20 | 113313      | Drum Brake Retrofit Kit 22" MAXX Spoke,<br>Catalyst 5 | 1        |

| Item Number                               | Part Number | Description                                                                                                                                                                                                                                                                                       | Quantity |
|-------------------------------------------|-------------|---------------------------------------------------------------------------------------------------------------------------------------------------------------------------------------------------------------------------------------------------------------------------------------------------|----------|
| 1 - 5, 6a, 6b, 7,<br>8, 9, 10c, 11,<br>20 | 113314      | Drum Brake Retrofit Kit 24" MAXX Spoke,<br>Catalyst 5                                                                                                                                                                                                                                             | 1        |
| 1 - 5, 6a, 6b, 7,<br>8, 9, 10c, 11,<br>20 | 118238      | Drum Brake Retrofit Kit 24" MAXX Spoke,<br>Pneumatic w/ Airless Insert Tire (Black), Cat 5                                                                                                                                                                                                        | 1        |
|                                           |             | Replaced part number 116568                                                                                                                                                                                                                                                                       |          |
| 22, 23, 24b,<br>25b, 26b, 27a             | 113299      | Backtube Straight w/ Push Handle Short with Backcane Extension, Drum Brake, Catalyst 5/VX                                                                                                                                                                                                         | 2        |
| 22, 23, 24b,<br>25b, 26b, 27b             | 113300      | Backtube Straight w/ Push Handle Medium with Backcane Extension, Drum Brake, Catalyst 5/VX                                                                                                                                                                                                        | 2        |
| 22, 23, 24b,<br>25b, 26b, 27c             | 113301      | Backtube Straight w/ Push Handle Tall with Backcane Extension, Drum Brake, Catalyst 5/VX                                                                                                                                                                                                          | 2        |
| 22, 23, 24b,<br>25b, 26b, 27d             | 113302      | Backtube 8° Bend w/ Push Handle Medium with Backcane Extension, Drum Brake, Catalyst 5/VX                                                                                                                                                                                                         | 2        |
| 22, 23, 24b,<br>25b, 26b, 27e             | 113303      | Backtube 8° Bend w/ Push Handle Tall with Backcane Extension, Drum Brake, Catalyst 5/VX                                                                                                                                                                                                           | 2        |
| 22, 23, 24b,<br>25b, 26b, 27f             | 113304      | Backtube Straight Half Folding Back Upper w/<br>Push Handle Short with Backcane Extension,<br>Drum Brake, Catalyst 5/VX                                                                                                                                                                           | 2        |
|                                           |             | This is just the upper backtube assembly. If the Half Folding<br>Backrest is not already present, you will need this kit along<br>with backrest hinge latch assemblies and lower tube found<br>on the Catalyst Half Folding Backrest page.                                                        |          |
| 22, 23, 24b,<br>25b, 26b, 27g             | 113305      | Backtube Straight Half Folding Back Upper w/<br>Push Handle Tall with Backcane Extension, Drum<br>Brake, Catalyst 5/VX<br>This is just the upper backtube assembly. If the Half Folding                                                                                                           | 2        |
|                                           |             | Backrest is not already present, you will need this kit along<br>with backrest hinge latch assemblies and lower tube found<br>on the Catalyst Half Folding Backrest page.                                                                                                                         |          |
| 22, 23, 24b,<br>25b, 26b, 27h             | 113306      | Backtube 8° Bend Half Folding Back Upper w/<br>Push Handle Short with Backcane Extension,<br>Drum Brake, Catalyst 5/VX                                                                                                                                                                            | 2        |
|                                           |             | This is just the upper backtube assembly. If the Half Folding<br>Backrest is not already present, you will need this kit along<br>with backrest hinge latch assemblies and lower tube found<br>on the Catalyst Half Folding Backrest page.                                                        |          |
| 22, 23, 24b,<br>25b, 26b, 27i             | 113307      | Backtube 8° Bend Half Folding Back Upper w/<br>Push Handle Tall with Backcane Extension, Drum<br>Brake, Catalyst 5/VX                                                                                                                                                                             | 2        |
|                                           |             | This is just the upper backtube assembly. If the Half Folding<br>Backrest is not already present, you will need this kit along<br>with backrest hinge latch assemblies and lower tube found<br>on the Catalyst Half Folding Backrest page.                                                        |          |
| 22, 23, 24b,<br>25b, 26b, 27j             | 113315      | Backtube Angle Adjustable Upper w/ Push<br>Handle Short with Backcane Extension, Drum<br>Brake, Catalyst 5/VX                                                                                                                                                                                     | 2        |
|                                           |             | This is just the upper backtube assembly. If the Angle<br>Adjustable Backrest is not already present, you will need<br>this kit along with the Angle Adjustable Back Post Lower<br>Assembly found on the Catalyst Angle Adjustable Backrest<br>page.                                              |          |
| 22, 23, 24b,<br>25b, 26b, 27k             | 113308      | Backtube Angle Adjustable Upper w/ Push<br>Handle Medium with Backcane Extension, Drum<br>Brake, Catalyst 5/VX<br>This is just the upper backtube assembly. If the Angle<br>Adjustable Backrest is not already present, you will need<br>this kit along with the Angle Adjustable Back Post Lower | 2        |
|                                           |             | Assembly found on the Catalyst Angle Adjustable Backrest page.                                                                                                                                                                                                                                    |          |