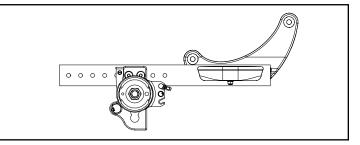

## **Catalyst 5 Drum Brake**

If changing from another style backrest and the Drum Brake is present, a new Drum Brake Cable Kit may be required For a complete retrofit, quote a drum brake retrofit kit (qty 1), backtube kit (qty 2) and drum brake cable kit (qty 2) If Combo Wheel Lock is present, please see the Catalyst Push and Pull to Lock for complete assembly. Most Drum Brake Retrofit Kits contain two wheels, but do not contain rear tires or handrims. If 24" Pneumatic w/ Airless Insert Tires are needed, please see kit 116568 which includes Pneumatic w/ Airless Insert tires and the inserts but no handrims.

| Item Number                               | Part Number | Description                                           | Quantity |
|-------------------------------------------|-------------|-------------------------------------------------------|----------|
| 1 - 5, 6a, 6b, 7,<br>8, 9, 10a, 11,<br>20 | 113312      | Drum Brake Retrofit Kit 20" MAXX Spoke,<br>Catalyst 5 | 1        |
| 1 - 5, 6a, 6b, 7,<br>8, 9, 10b, 11,<br>20 | 113313      | Drum Brake Retrofit Kit 22" MAXX Spoke,<br>Catalyst 5 | 1        |

| Item Number                               | Part Number | Description                                                                                                                                                                                                                                                                                       | Quantity |
|-------------------------------------------|-------------|---------------------------------------------------------------------------------------------------------------------------------------------------------------------------------------------------------------------------------------------------------------------------------------------------|----------|
| 1 - 5, 6a, 6b, 7,<br>8, 9, 10c, 11,<br>20 | 113314      | Drum Brake Retrofit Kit 24" MAXX Spoke,<br>Catalyst 5                                                                                                                                                                                                                                             | 1        |
| 1 - 5, 6a, 6b, 7,<br>8, 9, 10c, 11,<br>20 | 118238      | Drum Brake Retrofit Kit 24" MAXX Spoke,<br>Pneumatic w/ Airless Insert Tire (Black), Cat 5                                                                                                                                                                                                        | 1        |
|                                           |             | Replaced part number 116568                                                                                                                                                                                                                                                                       |          |
| 22, 23, 24b,<br>25b, 26b, 27a             | 113299      | Backtube Straight w/ Push Handle Short with Backcane Extension, Drum Brake, Catalyst 5/VX                                                                                                                                                                                                         | 2        |
| 22, 23, 24b,<br>25b, 26b, 27b             | 113300      | Backtube Straight w/ Push Handle Medium with Backcane Extension, Drum Brake, Catalyst 5/VX                                                                                                                                                                                                        | 2        |
| 22, 23, 24b,<br>25b, 26b, 27c             | 113301      | Backtube Straight w/ Push Handle Tall with Backcane Extension, Drum Brake, Catalyst 5/VX                                                                                                                                                                                                          | 2        |
| 22, 23, 24b,<br>25b, 26b, 27d             | 113302      | Backtube 8° Bend w/ Push Handle Medium with Backcane Extension, Drum Brake, Catalyst 5/VX                                                                                                                                                                                                         | 2        |
| 22, 23, 24b,<br>25b, 26b, 27e             | 113303      | Backtube 8° Bend w/ Push Handle Tall with Backcane Extension, Drum Brake, Catalyst 5/VX                                                                                                                                                                                                           | 2        |
| 22, 23, 24b,<br>25b, 26b, 27f             | 113304      | Backtube Straight Half Folding Back Upper w/<br>Push Handle Short with Backcane Extension,<br>Drum Brake, Catalyst 5/VX                                                                                                                                                                           | 2        |
|                                           |             | This is just the upper backtube assembly. If the Half Folding<br>Backrest is not already present, you will need this kit along<br>with backrest hinge latch assemblies and lower tube found<br>on the Catalyst Half Folding Backrest page.                                                        |          |
| 22, 23, 24b,<br>25b, 26b, 27g             | 113305      | Backtube Straight Half Folding Back Upper w/<br>Push Handle Tall with Backcane Extension, Drum<br>Brake, Catalyst 5/VX<br>This is just the upper backtube assembly. If the Half Folding                                                                                                           | 2        |
|                                           |             | Backrest is not already present, you will need this kit along<br>with backrest hinge latch assemblies and lower tube found<br>on the Catalyst Half Folding Backrest page.                                                                                                                         |          |
| 22, 23, 24b,<br>25b, 26b, 27h             | 113306      | Backtube 8° Bend Half Folding Back Upper w/<br>Push Handle Short with Backcane Extension,<br>Drum Brake, Catalyst 5/VX                                                                                                                                                                            | 2        |
|                                           |             | This is just the upper backtube assembly. If the Half Folding<br>Backrest is not already present, you will need this kit along<br>with backrest hinge latch assemblies and lower tube found<br>on the Catalyst Half Folding Backrest page.                                                        |          |
| 22, 23, 24b,<br>25b, 26b, 27i             | 113307      | Backtube 8° Bend Half Folding Back Upper w/<br>Push Handle Tall with Backcane Extension, Drum<br>Brake, Catalyst 5/VX                                                                                                                                                                             | 2        |
|                                           |             | This is just the upper backtube assembly. If the Half Folding<br>Backrest is not already present, you will need this kit along<br>with backrest hinge latch assemblies and lower tube found<br>on the Catalyst Half Folding Backrest page.                                                        |          |
| 22, 23, 24b,<br>25b, 26b, 27j             | 113315      | Backtube Angle Adjustable Upper w/ Push<br>Handle Short with Backcane Extension, Drum<br>Brake, Catalyst 5/VX                                                                                                                                                                                     | 2        |
|                                           |             | This is just the upper backtube assembly. If the Angle<br>Adjustable Backrest is not already present, you will need<br>this kit along with the Angle Adjustable Back Post Lower<br>Assembly found on the Catalyst Angle Adjustable Backrest<br>page.                                              |          |
| 22, 23, 24b,<br>25b, 26b, 27k             | 113308      | Backtube Angle Adjustable Upper w/ Push<br>Handle Medium with Backcane Extension, Drum<br>Brake, Catalyst 5/VX<br>This is just the upper backtube assembly. If the Angle<br>Adjustable Backrest is not already present, you will need<br>this kit along with the Angle Adjustable Back Post Lower | 2        |
|                                           |             | Assembly found on the Catalyst Angle Adjustable Backrest page.                                                                                                                                                                                                                                    |          |