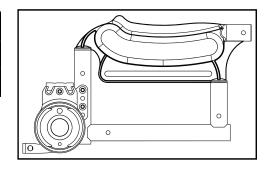

| Item Number         | Part Number | Description                                                                                                                                                                                                                                                                                                                                                                                                                                                                                                                                                                                                         | Quantity |
|---------------------|-------------|---------------------------------------------------------------------------------------------------------------------------------------------------------------------------------------------------------------------------------------------------------------------------------------------------------------------------------------------------------------------------------------------------------------------------------------------------------------------------------------------------------------------------------------------------------------------------------------------------------------------|----------|
| 14                  | 002673      | Brake Lever, Lock, Ang, 25mm                                                                                                                                                                                                                                                                                                                                                                                                                                                                                                                                                                                        | 2        |
|                     |             | Used with Stroller Handle Back Posts (Depth Adjustable)                                                                                                                                                                                                                                                                                                                                                                                                                                                                                                                                                             |          |
| 14, 15, 16a,<br>21a | 506811      | Stroller Handle Back Post with Grip Assembly,<br>Short<br>If chair was invoiced with backrest code 50BOP032, new<br>backcanes are not required to retrofit the drum brake. If<br>chair was invoiced with backrest code 50BOP010, a<br>backrest retrofit to the new Depth Adjustable Back design is<br>required in order to retrofit the drum brake. See Catalyst<br>Stroller Handle Back Post (Depth Adjustable) page. Also<br>used with the Seating Dynamics Rocker Back for full<br>assembly please visit the Seating Dynamics Rocker Back<br>page.                                                               | 2        |
| 14, 15, 16b,<br>21a | 506812      | Stroller Handle Back Post with Grip Assembly,<br>Tall<br>If chair was invoiced with backrest code 50BOP032, new<br>backcanes are not required to retrofit the drum brake. If<br>chair was invoiced with backrest code 50BOP010, a<br>backrest retrofit to the new Depth Adjustable Back design is<br>required in order to retrofit the drum brake. See Catalyst<br>Stroller Handle Back Post (Depth Adjustable) page .Also<br>used with the Seating Dynamics Rocker Back for full<br>assembly please visit the Seating Dynamics Rocker Back<br>page.                                                                | 2        |
| 14, 16c, 21b        | 112646      | Stroller Handle Back Post for Removable Stroller<br>Handle Extension, Short<br>If chair was invoiced with backrest code 50BOP032, new<br>backcanes are not required to retrofit the drum brake. If<br>chair was invoiced with backrest code 50BOP010, a<br>backrest retrofit to the new Depth Adjustable Back design is<br>required in order to retrofit the drum brake. See Catalyst<br>Stroller Handle Back Post with Removable Stroller Handle<br>Extension (Depth Adjustable) page. Also used with the<br>Seating Dynamics Rocker Back for full assembly please<br>visit the Seating Dynamics Rocker Back page. | 2        |
| 14, 16d, 21b        | 112647      | Stroller Handle Back Post for Removable Stroller<br>Handle Extension, Tall<br>If chair was invoiced with backrest code 50BOP032, new<br>backcanes are not required to retrofit the drum brake. If<br>chair was invoiced with backrest code 50BOP010, a<br>backrest retrofit to the new Depth Adjustable Back design is<br>required in order to retrofit the drum brake. See Catalyst<br>Stroller Handle Back Post with Removable Stroller Handle<br>Extension (Depth Adjustable) page. Also used with the<br>Seating Dynamics Rocker Back for full assembly please<br>visit the Seating Dynamics Rocker Back page.  | 2        |
| 17                  | 111806      | Cable Tie, 8"                                                                                                                                                                                                                                                                                                                                                                                                                                                                                                                                                                                                       | 2        |
| 18                  | 001117      | Cable Clip 1"<br>Use quantity 2 when Straight with Push Handle, 8° Bend<br>with Push Handle, Angle Adjustable with Push Handle, Half<br>Folding and Height Adjustable Straight with Push Handle<br>(Depth Adjustable) back posts are present. Use quantity 4<br>when Stroller Handle Back Posts (Depth Adjustable) are<br>present.                                                                                                                                                                                                                                                                                  | 2        |
| 19a                 | 111606      | Cable, Drum Brake, 3XS                                                                                                                                                                                                                                                                                                                                                                                                                                                                                                                                                                                              | 2        |
| 19b                 | 111545      | Cable, Drum Brake, 2XS                                                                                                                                                                                                                                                                                                                                                                                                                                                                                                                                                                                              | 2        |
| 19c                 | 111546      | Cable, Drum Brake, XS                                                                                                                                                                                                                                                                                                                                                                                                                                                                                                                                                                                               | 2        |
| 19d                 | 002468      | Cable, Drum Brake, Short                                                                                                                                                                                                                                                                                                                                                                                                                                                                                                                                                                                            | 2        |