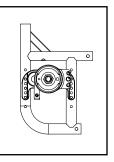

## Ki\_ Mobility by Etac Drum Brake Rotor Configuration Reference

Rotor A - Part No. 111641

Rotor B - Part No. 111640

| Catalyst 5            |      |       |  |
|-----------------------|------|-------|--|
| Configuration         | Left | Right |  |
| Axle plate curve up   | В    | А     |  |
| Axle plate curve down | A    | В     |  |

Left: Axle Plate Curve Up Right: Axle Plate Curve Down

| Catalyst 5VX                     |      |       |  |
|----------------------------------|------|-------|--|
| Configuration                    | Left | Right |  |
| Axle Position holes 1-5 (top)    | А    | В     |  |
| Axle Position holes 6-7 (bottom) | В    | А     |  |