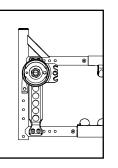

## Ki\_ Mobility by Etac Drum Brake Rotor Configuration Reference

Rotor A - Part No. 111641

Rotor B - Part No. 111640

| Catalyst 5            |      |       |  |
|-----------------------|------|-------|--|
| Configuration         | Left | Right |  |
| Axle plate curve up   | В    | А     |  |
| Axle plate curve down | A    | В     |  |

Left: Axle Plate Curve Up Right: Axle Plate Curve Down

| Catalyst 5VX                     |      |       |  |
|----------------------------------|------|-------|--|
| Configuration                    | Left | Right |  |
| Axle Position holes 1-5 (top)    | А    | В     |  |
| Axle Position holes 6-7 (bottom) | В    | А     |  |