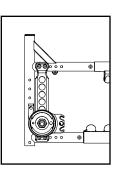

## Ki\_ Mobility by Etac Drum Brake Rotor Configuration Reference

Rotor A - Part No. 111641

Rotor B - Part No. 111640

| Catalyst 5            |      |       |  |
|-----------------------|------|-------|--|
| Configuration         | Left | Right |  |
| Axle plate curve up   | В    | А     |  |
| Axle plate curve down | A    | В     |  |

Left: Axle Plate Curve Up Right: Axle Plate Curve Down

| Catalyst 5VX                     |      |       |  |
|----------------------------------|------|-------|--|
| Configuration                    | Left | Right |  |
| Axle Position holes 1-5 (top)    | А    | В     |  |
| Axle Position holes 6-7 (bottom) | В    | А     |  |