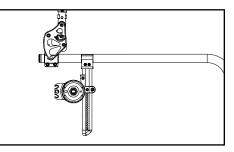

| Item Number                       | Part Number | Description                                                                                                                                                                                                                            | Quantity |
|-----------------------------------|-------------|----------------------------------------------------------------------------------------------------------------------------------------------------------------------------------------------------------------------------------------|----------|
|                                   |             | Used with Straight with Push Handle, 8° Bend with Push<br>Handle, Angle Adjustable with Push Handle, Half Folding or<br>Height Adjustable Straight with Push Handle (Depth<br>Adjustable) back posts.                                  |          |
| 14, 17, 18,<br>19d, 20            | 113297      | Drum Brake Cable Kit with Brake Lever for 1"<br>Tubing, Short, Catalyst 5<br>Used with Stroller Handle Back Posts (Depth Adjustable)                                                                                                   | 2        |
| 14, 17, 18,<br>19e, 20            | 113298      | Drum Brake Cable Kit with Brake Lever for 1"<br>Tubing, Medium, Catalyst 5<br>Used with Stroller Handle Back Posts (Depth Adjustable)                                                                                                  | 2        |
| 1 - 5, 6a, 6b, 7,<br>8, 9, 11, 20 | 113287      | Drum Brake Rotor Kit with Hardware PAIR,<br>Catalyst 5                                                                                                                                                                                 | 1        |
| 1 - 5, 7, 8, 9,<br>11, 20         | 113288      | Hardware Kit for Drum Brake Rotor PAIR,<br>Catalyst 5                                                                                                                                                                                  | 1        |
| 1 - 5, 6a, 7, 8,<br>9, 11, 20     | 113289      | Drum Brake Rotor Kit with Hardware, Side B,<br>Catalyst 5                                                                                                                                                                              | 1        |
| 1 - 5, 6b, 7, 8,<br>9, 11, 20     | 113290      | Drum Brake Rotor Kit with Hardware, Side A, Catalyst 5                                                                                                                                                                                 | 1        |
| 1 - 5, 7, 8, 9,<br>11, 20         | 113291      | Hardware Kit for Drum Brake Rotor, One Side,<br>Catalyst 5                                                                                                                                                                             | 1        |
| 1                                 | 100514      | Axle Receiver Nut M18 x D12 x 8mm                                                                                                                                                                                                      | 1        |
| 2                                 | 004444      | Axle Plate Index Washer                                                                                                                                                                                                                | 1        |
| 3                                 | 111642      | Axle Sleeve, M18 x 1/2", 64mm                                                                                                                                                                                                          | 1        |
| 4                                 | 100658      | M6 Nylock Nut Blk Zn                                                                                                                                                                                                                   | 2        |
| 7                                 | 100746      | M6 Flat Washer Blk Zn                                                                                                                                                                                                                  | 4        |
| 8                                 | 101823      | M6 x 20 HHCS Blk Zn                                                                                                                                                                                                                    | 2        |
| 9                                 | 111643      | Axle Receiver Hex Nut, Drum Brake                                                                                                                                                                                                      | 1        |
| 10a                               | 111731      | Wheel 20" MAXX Spoke, Drum Brake                                                                                                                                                                                                       | 2        |
| 10b                               | 111732      | Wheel 22" MAXX Spoke, Drum Brake                                                                                                                                                                                                       | 2        |
| 10c                               | 111733      | Wheel 24" MAXX Spoke, Drum Brake                                                                                                                                                                                                       | 2        |
| 10d                               | 118358      | 24" Spoke for Drum Brake, Pneumatic w/ Airless<br>Insert Tire (Black)<br>Replaced part number 117432. Does not include the<br>handrim. Quote handrim hardware if needed.                                                               | 2        |
| 11                                | 101191      | Axle Quick Release w/ Button 1/2" x 110MM                                                                                                                                                                                              | 2        |
| 12                                | 111735      | Brake Lever, Lock, Ang, 22mm<br>Used with Straight with Push Handle, 8° Bend with Push<br>Handle, Angle Adjustable with Push Handle, Half Folding<br>and Height Adjustable Straight with Push Handle (Depth<br>Adjustable) back posts. | 2        |
| 13                                | 001118      | Cable Clip 7/8"<br>Not used with Stroller Handle Back Posts (Depth<br>Adjustable)                                                                                                                                                      | 2        |