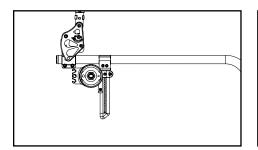

## Ki\_ Mobility by Etac Drum Brake Rotor Configuration Reference

Rotor A - Part No. 111641

Rotor B - Part No. 111640

| Catalyst 5            |      |       |  |
|-----------------------|------|-------|--|
| Configuration         | Left | Right |  |
| Axle plate curve up   | В    | А     |  |
| Axle plate curve down | A    | В     |  |

Left: Axle Plate Curve Up Right: Axle Plate Curve Down

| Catalyst 5VX                     |      |       |  |
|----------------------------------|------|-------|--|
| Configuration                    | Left | Right |  |
| Axle Position holes 1-5 (top)    | А    | В     |  |
| Axle Position holes 6-7 (bottom) | В    | А     |  |