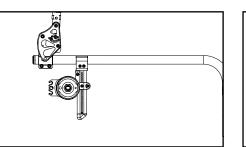

## Ki\_ Mobility by Etac Drum Brake Rotor Configuration Reference

Rotor A - Part No. 111641

Rotor B - Part No. 111640

| Catalyst 5            |      |       |  |
|-----------------------|------|-------|--|
| Configuration         | Left | Right |  |
| Axle plate curve up   | В    | А     |  |
| Axle plate curve down | A    | В     |  |

Left: Axle Plate Curve Up Right: Axle Plate Curve Down

| Catalyst 5VX                     |      |       |  |
|----------------------------------|------|-------|--|
| Configuration                    | Left | Right |  |
| Axle Position holes 1-5 (top)    | А    | В     |  |
| Axle Position holes 6-7 (bottom) | В    | А     |  |