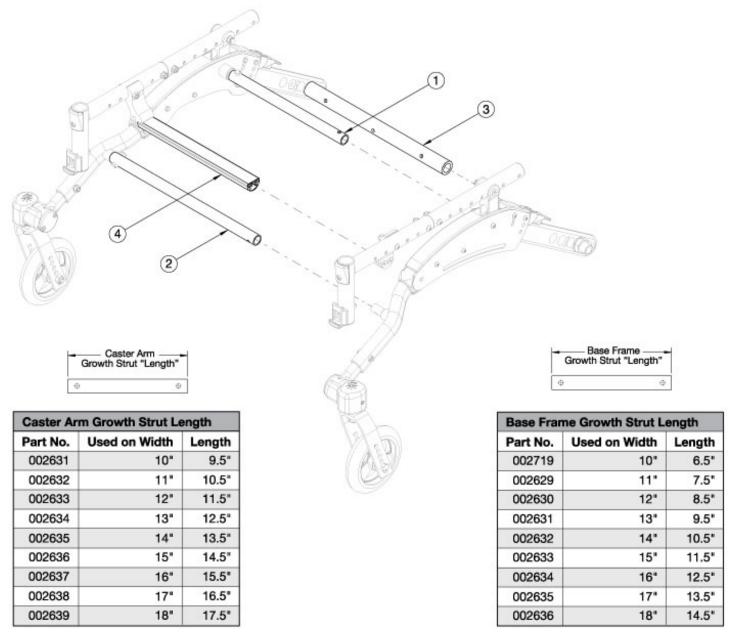

## Flip Strut Kits - Growth (Width)

Does your chair configuration contain an attendant foot lock or drum brake? If yes, please disregard these kits and see the specific growth wheel lock pages for the appropriate strut kits.

| Item Number | Part Number | Description             | Quantity |
|-------------|-------------|-------------------------|----------|
| 1-4         | 502859      | Strut Kit 10" Wide Flip | 1        |
| 1-4         | 502860      | Strut Kit 11" Wide Flip | 1        |
| 1-4         | 502861      | Strut Kit 12" Wide Flip | 1        |
| 1-4         | 502862      | Strut Kit 13" Wide Flip | 1        |

| Item Number | Part Number | Description                                                            | Quantity |
|-------------|-------------|------------------------------------------------------------------------|----------|
| 1-4         | 502863      | Strut Kit 14" Wide Flip                                                | 1        |
| 1-4         | 502864      | Strut Kit 15" Wide Flip                                                | 1        |
| 1-4         | 502865      | Strut Kit 16" Wide Flip                                                | 1        |
| 1-4         | 502866      | Strut Kit 17" Wide Flip                                                | 1        |
| 1-4         | 502867      | Strut Kit 18" Wide Flip                                                | 1        |
| 1-4, 5      | 115119      | Strut Kit 10" Wide with Wear Strip Flip Select if chair has Foot Tilt  | 1        |
| 1-4, 5      | 115120      | Strut Kit 11" Wide with Wear Strip Flip Select if chair has Foot Tilt  | 1        |
| 1-4, 5      | 115121      | Strut Kit 12" Wide with Wear Strip Flip  Select if chair has Foot Tilt | 1        |
| 1-4, 5      | 115122      | Strut Kit 13" Wide with Wear Strip Flip  Select if chair has Foot Tilt | 1        |
| 1-4, 5      | 115123      | Strut Kit 14" Wide with Wear Strip Flip Select if chair has Foot Tilt  | 1        |
| 1-4, 5      | 115124      | Strut Kit 15" Wide with Wear Strip Flip  Select if chair has Foot Tilt | 1        |
| 1-4, 5      | 115125      | Strut Kit 16" Wide with Wear Strip Flip Select if chair has Foot Tilt  | 1        |
| 1-4, 5      | 115126      | Strut Kit 17" Wide with Wear Strip Flip  Select if chair has Foot Tilt | 1        |
| 1-4, 5      | 115127      | Strut Kit 18" Wide with Wear Strip Flip  Select if chair has Foot Tilt | 1        |