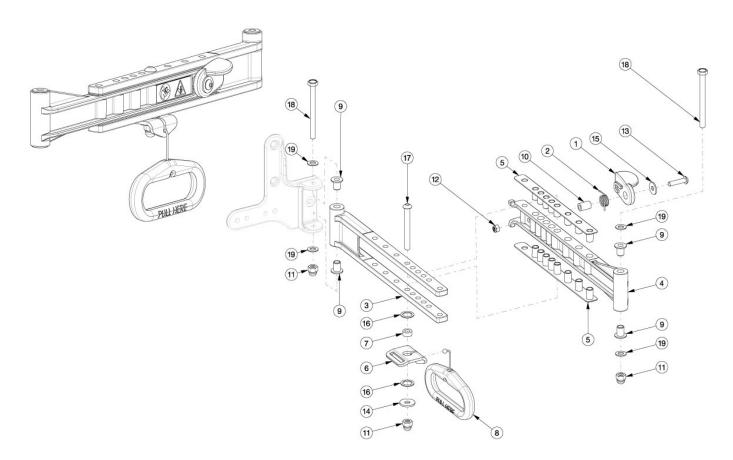

## Liberty Folding Back Cross Brace

For Non-Folding Cross Brace hardware for a Liberty Folding Frame, see Liberty Non-Folding Cross Brace page.

| Item Number             | Part Number | Description                                                                                                                                                                                                   | Quantity |
|-------------------------|-------------|---------------------------------------------------------------------------------------------------------------------------------------------------------------------------------------------------------------|----------|
| 1, 2, 10, 12,<br>13, 15 | 506656      | Fold Lever Assembly with Instruction                                                                                                                                                                          | 1        |
| 1, 2, 3a, 4a, 5-<br>17  | 110083      | Cross Brace Assembly, Back, Small, 14W with<br>Instruction<br>Used on 14 - 15" wide with folding frame. Has the ability to<br>achieve all small width range setttings (14 " - 18").                           | 1        |
| 1, 2, 3a, 4a, 5-<br>17  | 110084      | Cross Brace Assembly, Back, Small, 16W with<br>Instruction<br>Used on 16 - 18" wide with a small width range and folding<br>frame                                                                             | 1        |
| 1, 2, 3b, 4b, 5-<br>17  | 110085      | Cross Brace Assembly, Back, Medium, 16W with<br>Instruction<br>Used on 16 - 17" wide with medium width range and folding<br>frame. Has the ability to achieve all medium width range<br>settings (16" - 20"). | 1        |
| 1, 2, 3b, 4b, 5-<br>17  | 110086      | Cross Brace Assembly, Back, Medium, 18W with<br>Instruction<br>Used on 18 - 20" wide with medium width range and folding<br>frame                                                                             | 1        |
| 1, 2, 3c, 4c, 5-<br>17  | 110087      | Cross Brace Assembly, Back, Large, 18W with Instruction                                                                                                                                                       | 1        |

| Item Number             | Part Number | Description                                                                                                                                                                                                                                                             | Quantity |
|-------------------------|-------------|-------------------------------------------------------------------------------------------------------------------------------------------------------------------------------------------------------------------------------------------------------------------------|----------|
|                         |             | Used on 18 - 19" wide with large width range and folding frame. Has the ability to achieve all large width range settings (18" - 22").                                                                                                                                  |          |
| 1, 2, 3c, 4c, 5-<br>17  | 110088      | Cross Brace Assembly, Back, Large, 20W with<br>Instruction                                                                                                                                                                                                              | 1        |
|                         |             | Used on 20 - 22" wide with large width range and folding frame                                                                                                                                                                                                          |          |
| 1, 2, 3a, 4a, 5-<br>19  | 506142      | Cross Brace Kit, Back, Folding, Small                                                                                                                                                                                                                                   | 1        |
| 1, 2, 3b, 4b, 5-<br>19  | 506143      | Cross Brace Kit, Back, Folding, Medium                                                                                                                                                                                                                                  | 1        |
| 1, 2, 3c, 4c, 5-<br>19  | 506144      | Cross Brace Kit, Back, Folding, Large                                                                                                                                                                                                                                   | 1        |
| 3a, 4a, 5, 9,<br>18, 19 | 110095      | Cross Brace Kit, Back, Non-Folding, Small                                                                                                                                                                                                                               | 1        |
| 3b, 4b, 5, 9,<br>18, 19 | 110096      | Cross Brace Kit, Back, Non-Folding, Medium                                                                                                                                                                                                                              | 1        |
| 3c, 4c, 5, 9, 18,<br>19 | 110097      | Cross Brace Kit, Back, Non-Folding, Large                                                                                                                                                                                                                               | 1        |
| 3a, 4a, 5, 9            | 110089      | Cross Brace Assembly, Back, Non-Folding,<br>Small, 14W with Instruction                                                                                                                                                                                                 | 1        |
|                         |             | Used on 14 - 15" wide with non-folding frame. Has the ability to achieve all small width range setttings (14 " - 18"). Includes non-folding frame hardware.                                                                                                             |          |
| 3a, 4a, 5, 9            | 110090      | Cross Brace Assembly, Back, Non-Folding,<br>Small, 16W with Instruction                                                                                                                                                                                                 | 1        |
|                         |             | Used on 16 - 18" wide with a small width range and non-<br>folding frame. Includes non-folding frame hardware.                                                                                                                                                          |          |
| 3b, 4b, 5, 9            | 110091      | Cross Brace Assembly, Back, Non-Folding,<br>Medium, 16W with Instruction<br>Used on 16 - 17" wide with medium width range and non-<br>folding frame. Has the ability to achieve all medium width<br>range settings (16" - 20"). Includes non-folding frame<br>hardware. | 1        |
| 3b, 4b, 5, 9            | 110092      | Cross Brace Assembly, Back, Non-Folding,<br>Medium, 18W with Instruction<br>Used on 18 - 20" wide with medium width range and non-<br>folding frame. Includes non-folding frame hardware.                                                                               | 1        |
| 3c, 4c, 5, 9            | 110093      | Cross Brace Assembly, Back, Non-Folding,<br>Large, 18W with Instruction<br>Used on 18 - 19" wide with large width range and non-<br>folding frame. Has the ability to achieve all large width<br>range settings (18" - 22"). Includes non-folding frame<br>hardware.    | 1        |
| 3c, 4c, 5, 9            | 110094      | Cross Brace Assembly, Back, Non-Folding,<br>Large, 20W with Instruction<br>Used on 20 - 22" wide with large width range and non-<br>folding frame. Includes non-folding frame hardware.                                                                                 | 1        |
| 1                       | 506655      | Fold Lever with Instruction<br>Not included with Non-folding frame                                                                                                                                                                                                      | 1        |
| 2                       | 003267      | Spring, Latch<br>Not included with Non-folding frame                                                                                                                                                                                                                    | 1        |
| 5                       | 003326      | Pivot Pad, Backrest                                                                                                                                                                                                                                                     | 2        |
| 6, 8                    | 506313      | Back Cross Brace Handle and Mount                                                                                                                                                                                                                                       | 1        |

| Item Number | Part Number | Description   Not included with Non-folding frame                         | Quantity |
|-------------|-------------|---------------------------------------------------------------------------|----------|
| 7           | 003437      | Spacer, .430ODx.242IDx.200L<br>Not included with Non-folding frame        | 1        |
| 8           | 003433      | Handle Assembly, Liberty<br>Not included with Non-folding frame           | 1        |
| 9           | 003666      | Bearing, Flg, 6mm ID x 12mm Lg                                            | 4        |
| 10          | 003683      | Spacer, .350ODx.201IDx.520L<br>Not included with Non-folding frame        | 1        |
| 11          | 100558      | M6 Nyl Ins Domed Cap L/N Zc<br>Not included with Non-folding frame        | 1        |
| 12          | 100657      | M5 Nylock Nut Blk Zn<br>Not included with Non-folding frame               | 1        |
| 13          | 101117      | M5 x 22 BTN SHCS BLK ZC<br>Not included with Non-folding frame            | 1        |
| 14          | 101853      | M6 Washer Blk Zn<br>Not included with Non-folding frame                   | 1        |
| 15          | 103022      | M5 Washer, Blk Zn<br>Not included with Non-folding frame                  | 1        |
| 16          | 103024      | Washer, Nylon, .428IDx.625ODx.031T<br>Not included with Non-folding frame | 2        |
| 17          | 103141      | M6 x 55 BHCS, Shldr, BLK Zn<br>Not included with Non-folding frame        | 1        |
| 18          | 103028      | M6 x 70 HHCS, Shldr, Blk Zn                                               | 2        |
| 19          | 102803      | Washer Flat .250 X .500 X .027 Hx Blz                                     | 4        |