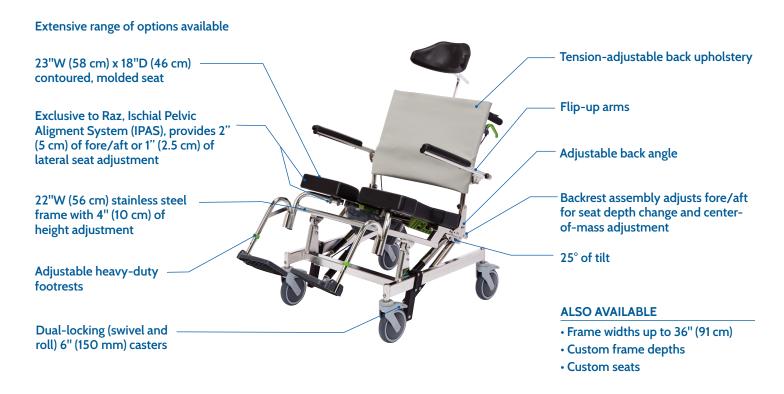

## **Attendant Propel Heavy Duty Tilt**

Rehab Shower Commode 600-lb Capacity

Raz-AT600 [Attendant Tilt, 600-lb (275 kg)] Heavy Duty Rehab Shower Commode Chair with 25° tilt range. The specially engineered, Weight Assist Spring System (WASS) is available in two weight ranges and is adjustable to accommodate the user's weight and center of mass for tilt operation with minimal effort by the attendant.

## **FEATURES**

| SPECIFICATIONS                                   | Raz-AT600 (Attendant Tilt 600 lbs capacity)                                                         |
|--------------------------------------------------|-----------------------------------------------------------------------------------------------------|
| WEIGHT CAPACITY                                  | 600 lbs (275 kg)                                                                                    |
| FRAME WIDTH (seat and back frame)                | 22" (56 cm)                                                                                         |
| SEAT WIDTH (commode seat)                        | 22" - 30" ( 56 cm - 76 cm)                                                                          |
| SEAT DEPTH (front of back post to front of seat) | 18" (46 cm)                                                                                         |
| OVERALL WIDTH (with standard armpad)             | Seat frame width + 4.5" (11 cm)                                                                     |
| OVERALL LENGTH With Z709 Footrests               | 38" – 39" (96 – 99 cm)                                                                              |
| CLEARANCE HEIGHT UNDER SEAT                      | with pan brackets: 18" - 19" (43 - 48.5 cm)<br>without pan brackets: 18.75" - 19.75" (47.5 - 50 cm) |
| ARMREST HEIGHT ABOVE SEAT                        | 9.5" (24 cm)                                                                                        |
| SEAT-TO-FLOOR HEIGHT                             | 21.75" and 22.75" (55 cm and 58 cm)                                                                 |
| PRODUCT WEIGHT                                   | 5" casters: 82 lbs (37 kg)<br>6" casters: 84 lbs (38 kg)                                            |
| FRAME AND HARDWARE MATERIAL                      | Stainless Steel (Lifetime warranty against corrosion)                                               |