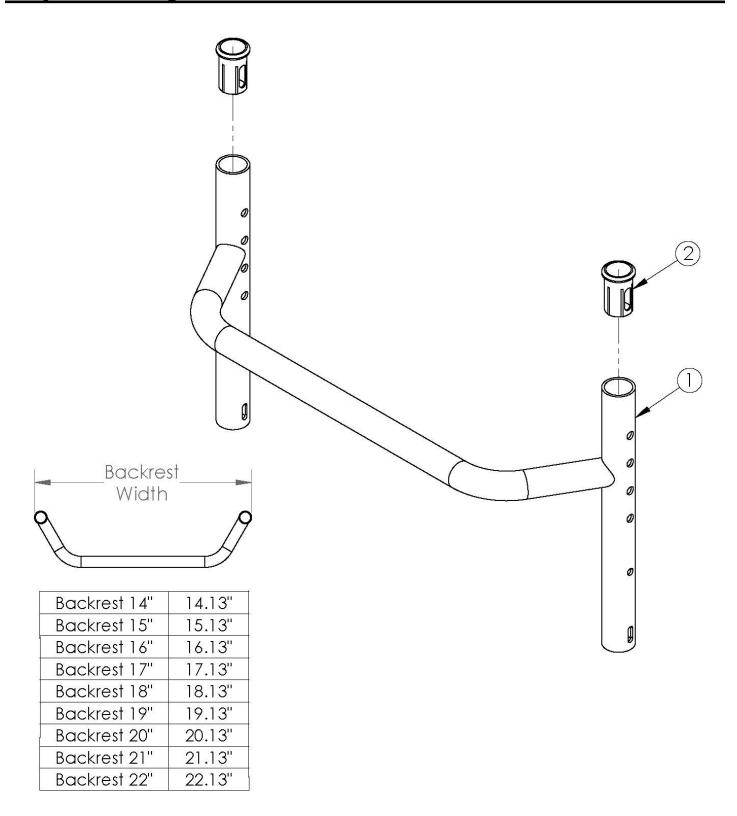

## Tsunami AL Adjustable Height Backrest with Non-Height Adjustable Rigidizer Bar - Growth

| Item Number | Part Number | Description                                                                                                                                                                   | Quantity | Retail  |
|-------------|-------------|-------------------------------------------------------------------------------------------------------------------------------------------------------------------------------|----------|---------|
| 1a, 2       | 110641      | 14" Rigid Backrest with Sleeves                                                                                                                                               | 1        | \$77.71 |
|             |             | Used with standard push handles, low profile push handles or omit push handles in any back height range. Also used with fold down push handles with a tall back height range. |          |         |
| 1b, 2       | 110642      | 15" Rigid Backrest with Sleeves                                                                                                                                               | 1        | \$77.71 |
|             |             | Used with standard push handles, low profile push handles or omit push handles in any back height range. Also used with fold down push handles with a tall back height range. |          |         |
| 1c, 2       | 110643      | 16" Rigid Backrest with Sleeves                                                                                                                                               | 1        | \$77.71 |
|             |             | Used with standard push handles, low profile push handles or omit push handles in any back height range. Also used with fold down push handles with a tall back height range. |          |         |
| 1d, 2       | 110644      | 17" Rigid Backrest with Sleeves                                                                                                                                               | 1        | \$77.71 |
|             |             | Used with standard push handles, low profile push handles or omit push handles in any back height range. Also used with fold down push handles with a tall back height range. |          |         |
| 1e, 2       | 110645      | 18" Rigid Backrest with Sleeves                                                                                                                                               | 1        | \$77.71 |
|             |             | Used with standard push handles, low profile push handles or omit push handles in any back height range. Also used with fold down push handles with a tall back height range. |          |         |
| 1f, 2       | 110646      | 19" Rigid Backrest with Sleeves                                                                                                                                               | 1        | \$77.71 |
|             |             | Used with standard push handles, low profile push handles or omit push handles in any back height range. Also used with fold down push handles with a tall back height range. |          |         |
| 1g, 2       | 110647      | 20" Rigid Backrest with Sleeves                                                                                                                                               | 1        | \$77.71 |
|             |             | Used with standard push handles, low profile push handles or omit push handles in any back height range. Also used with fold down push handles with a tall back height range. |          |         |
| 1h, 2       | 110648      | 21" Rigid Backrest with Sleeves                                                                                                                                               | 1        | \$77.71 |
|             |             | Used with standard push handles, low profile push handles or omit push handles in any back height range. Also used with fold down push handles with a tall back height range. |          |         |
| 1i, 2       | 110649      | 22" Rigid Backrest with Sleeves                                                                                                                                               | 1        | \$77.71 |
|             |             | Used with standard push handles, low profile push handles or omit push handles in any back height range. Also used with fold down push handles with a tall back height range. |          |         |
| 1j, 2       | 110654      | 14" Rigid Backrest with Sleeves for Fold Down Push Handles, Short/Medium  Used with fold down push handles with a short or medium back height range                           | 1        | \$77.71 |
| 1k, 2       | 110655      | 15" Rigid Backrest with Sleeves for Fold Down Push Handles, Short/Medium  Used with fold down push handles with a short or medium back height range                           | 1        | \$77.71 |
| 11, 2       | 110656      | 16" Rigid Backrest with Sleeves for Fold Down Push Handles, Short/Medium  Used with fold down push handles with a short or medium back height range                           | 1        | \$77.71 |
| 1m, 2       | 110657      | 17" Rigid Backrest with Sleeves for Fold Down Push Handles, Short/Medium  Used with fold down push handles with a short or medium back height range                           | 1        | \$77.71 |

| Item Number | Part Number | Description                                                                                                                                         | Quantity | Retail  |
|-------------|-------------|-----------------------------------------------------------------------------------------------------------------------------------------------------|----------|---------|
| 1n, 2       | 110658      | 18" Rigid Backrest with Sleeves for Fold Down Push Handles, Short/Medium  Used with fold down push handles with a short or medium back height range | 1        | \$77.71 |
| 10, 2       | 110659      | 19" Rigid Backrest with Sleeves for Fold Down Push Handles, Short/Medium  Used with fold down push handles with a short or medium back height range | 1        | \$77.71 |
| 1p, 2       | 110660      | 20" Rigid Backrest with Sleeves for Fold Down Push Handles, Short/Medium  Used with fold down push handles with a short or medium back height range | 1        | \$77.71 |
| 1q, 2       | 110661      | 21" Rigid Backrest with Sleeves for Fold Down Push Handles, Short/Medium  Used with fold down push handles with a short or medium back height range | 1        | \$77.71 |
| 1r, 2       | 110662      | 22" Rigid Backrest with Sleeves for Fold Down Push Handles, Short/Medium  Used with fold down push handles with a short or medium back height range | 1        | \$77.71 |