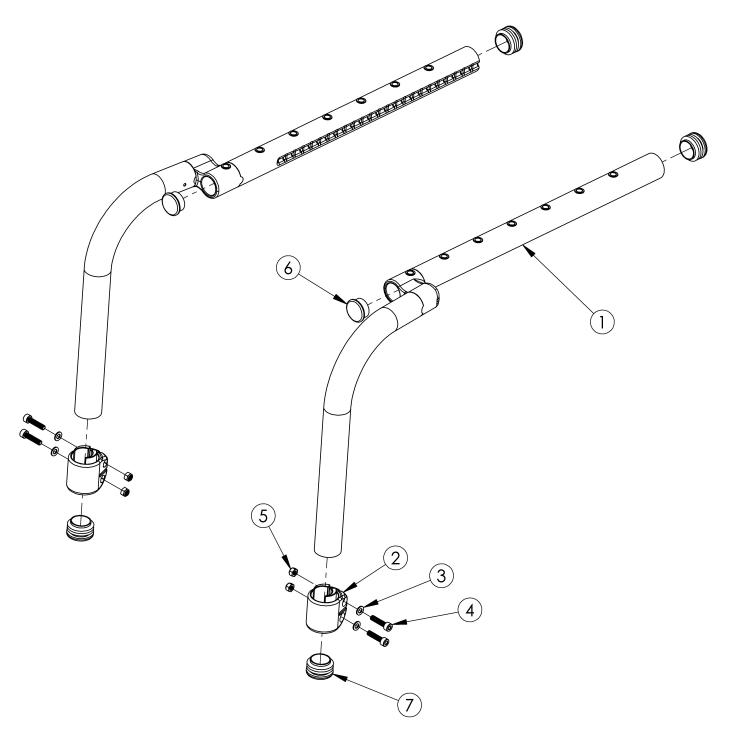

## **Discontinued Clik Offset Side Frame**

This Clik Offset Side Frame is discontinued and was used on serial numbers prior to CLK005270. Item numbers 2-5 are only needed when footrest is not high mounted.

| Item Number | Part Number | Description             | Quantity |
|-------------|-------------|-------------------------|----------|
| 2a          | 001817      | Footrest Clamp Right LW | 1        |

| Item Number | Part Number | Description                                                                 | Quantity |
|-------------|-------------|-----------------------------------------------------------------------------|----------|
| 2b          | 002395      | Footrest Clamp Left LW                                                      | 1        |
| 3           | 101856      | Flat Washer, M5, Blk Zn                                                     | 4        |
| 4           | 101843      | M5 x 20 SHCS Blk Zn                                                         | 4        |
| 5           | 100657      | M5 Nylock Nut Blk Zn                                                        | 4        |
| 2-5         | 506823      | Frame Inserted Footrest Hardware Kit for<br>Discontinued Frame, Clik (PAIR) | 1        |
| 6           | 100804      | Tube End Plug 1"                                                            | 2        |
| 7           | 002791      | Seat Tube End Cap                                                           | 2        |
|             |             | Use quantity 4 with high-mounted footrests.                                 |          |