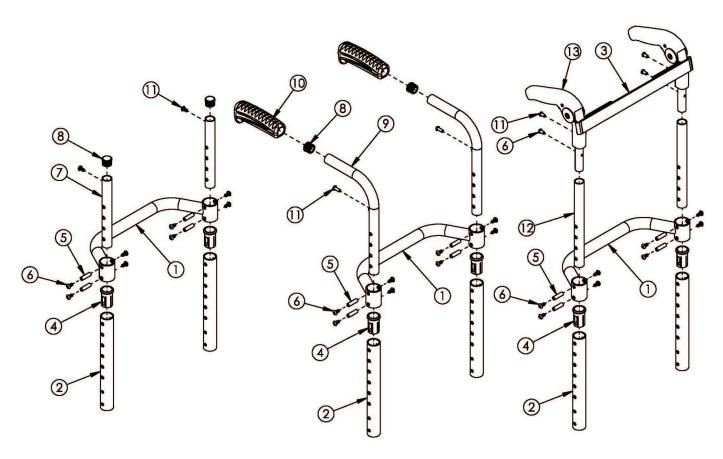

| Item Number    | Part Number | Description                                                                                                                                                                                                                                   | Quantity |
|----------------|-------------|-----------------------------------------------------------------------------------------------------------------------------------------------------------------------------------------------------------------------------------------------|----------|
|                |             | Used with medium back height range                                                                                                                                                                                                            |          |
| 8, 9f, 10b     | 107228      | Low Profile Push Handle Assembly, Tall  Used with tall back height range                                                                                                                                                                      | 2        |
| 6, 11, 12a, 13 | 110359      | Fold Down Push Handle Assembly, Height Adjustable, Short  Used with short back height range                                                                                                                                                   | 1        |
| 6, 11, 12b, 13 | 107211      | Fold Down Push Handle Assembly, Height Adjustable, Medium  Used with medium back height range                                                                                                                                                 | 1        |
| 6, 11, 12c, 13 | 107212      | Fold Down Push Handle Assembly, Height Adjustable, Tall Used with tall back height range                                                                                                                                                      | 1        |
| 13             | 001735      | Folding Handle Assembly Rigid  This is to replace an existing Fold Down Push Handle. If wanting to retrofit to the Fold Down Push Handle, order one of the following complete assemblies based on back height range: 110359, 107211 or 107212 | 1        |
| 1a             | 000185      | Adjustable Height Rigidizer Bar 14" Wide                                                                                                                                                                                                      | 1        |
| 1b             | 000186      | Adjustable Height Rigidizer Bar 15" Wide                                                                                                                                                                                                      | 1        |
| 1c             | 000187      | Adjustable Height Rigidizer Bar 16" Wide                                                                                                                                                                                                      | 1        |
| 1d             | 000188      | Adjustable Height Rigidizer Bar 17" Wide                                                                                                                                                                                                      | 1        |
| 1e             | 000189      | Adjustable Height Rigidizer Bar 18" Wide                                                                                                                                                                                                      | 1        |
| 1f             | 000190      | Adjustable Height Rigidizer Bar 19" Wide                                                                                                                                                                                                      | 1        |
| 1g             | 000191      | Adjustable Height Rigidizer Bar 20" Wide                                                                                                                                                                                                      | 1        |
| 2a, 4          | 107246      | Height Adjustable Back Post with Sleeve Short  Used with standard push handles, low push handles or omit push handles with a short height range                                                                                               | 1        |
| 2b, 4          | 107247      | Height Adjustable Back Post with Sleeve Medium  Used with standard push handles, low push handles or omit push handles with a medium height range                                                                                             | 1        |
| 2c, 4          | 107248      | Height Adjustable Back Post with Sleeve Tall  Used with standard push handles, low push handles or omit push handles with a tall height range                                                                                                 | 1        |
| 2d, 4          | 110352      | Height Adjustable Back Post for Fold Down Push<br>Handle with Sleeve Short<br>Used with fold down push handles with a short height range                                                                                                      | 1        |
| 2e, 4          | 110353      | Height Adjustable Back Post for Fold Down Push<br>Handle with Sleeve Medium<br>Used with fold down push handles with a medium height<br>range                                                                                                 | 1        |
| 2f, 4          | 110354      | Height Adjustable Back Post for Fold Down Push<br>Handle with Sleeve Tall<br>Used with fold down push handles with a tall height range                                                                                                        | 1        |
| 3a             | 001750      | Tension Strap Folding Handle 14-15 Wide                                                                                                                                                                                                       | 1        |

| Item Number | Part Number | Description                                                                                  | Quantity |
|-------------|-------------|----------------------------------------------------------------------------------------------|----------|
| 3b          | 001751      | Tension Strap Folding Handle 16-17 Wide                                                      | 1        |
| 3c          | 001752      | Tension Strap Folding Handle 18-19 Wide                                                      | 1        |
| 3d          | 001753      | Tension Strap Folding Handle 20-22 Wide                                                      | 1        |
| 4           | 000034      | Sleeve 3/4" x 1 1/2"                                                                         | 2        |
| 5           | 000073      | M5 x 24 Threaded Barrel                                                                      | 4        |
| 6           | 100669      | M5 x 10 BTN SHCS BLKZC w/Patch                                                               | 8        |
| 7a, 8       | 502608      | Straight Upper Back Tube 6.25" with Tube End Plug Used with short back height range          | 1        |
| 7b, 8       | 107209      | Straight Upper Back Tube 9.5" with Tube End Plug Used with medium or tall back height ranges | 1        |
| 8           | 100638      | Tube End Plug 3/4"                                                                           | 2        |
| 10a         | 109432      | Ergo Push Handle Grip 3/4" Standard with Instruction                                         | 1        |
| 10b         | 109430      | Ergo Push Handle Grip 3/4" Low Profile with Instruction                                      | 1        |
| 11          | 100734      | M5 x 16 PHMS ZC  Used to mount back upholstery and/or Fold Down Push Handle                  | 2        |