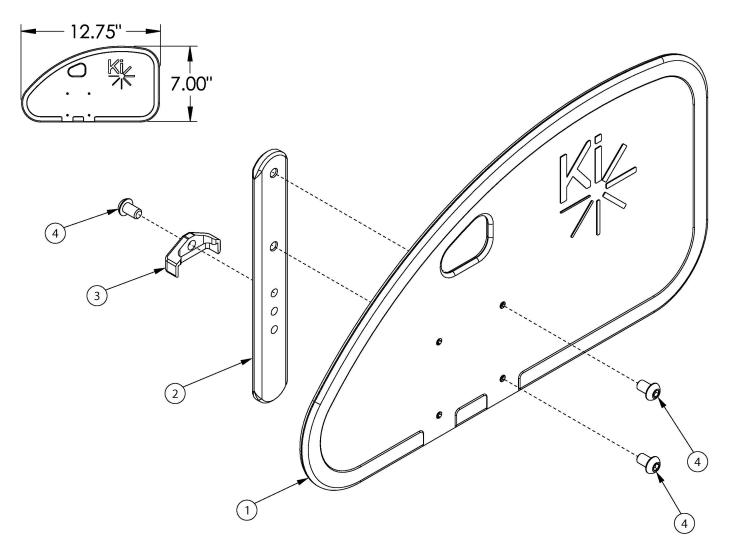

## **Ethos Side Guards - Removable Adult Composite**

If retrofitting, side guard receivers may be required

| Item Number | Part Number | Description                                                                           | Quantity |
|-------------|-------------|---------------------------------------------------------------------------------------|----------|
| 1-4         | 112578      | Side Guard Assembly, Rear Drilled, Left  Used on all configurations of rigid chairs.  | 1        |
| 1-4         | 112579      | Side Guard Assembly, Rear Drilled, Right  Used on all configurations of rigid chairs. | 1        |
| 1-4         | 112580      | Side Guard Assembly, Rear Drilled, PAIR  Used on all configurations of rigid chairs.  | 1        |
| 1           | 112574      | Side Guard Panel Rear Drilled                                                         | 1        |
| 2           | 000140      | Side Guard Post                                                                       | 1        |
| 3           | 001342      | Side Guard Post Stop                                                                  | 1        |