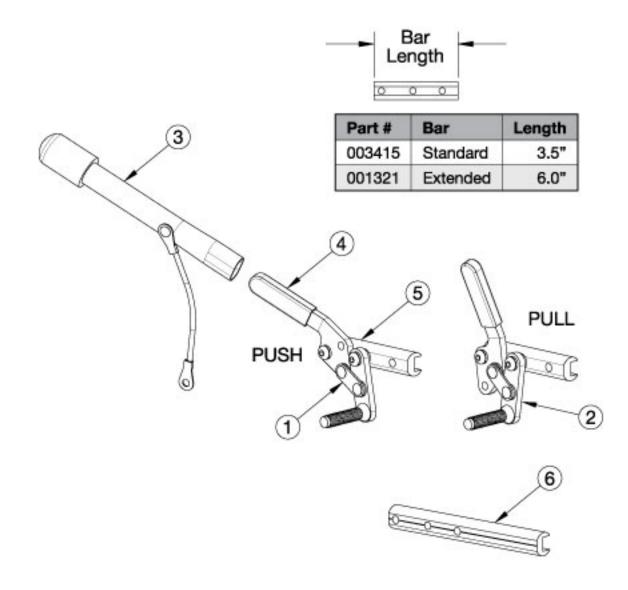

## (Discontinued) Catalyst Push and Pull to Lock Wheel Locks

Notice: Chair configuration review required prior to parts being quoted or ordered.

| Item Number | Part Number | Description                                                                                                                                      | Quantity |
|-------------|-------------|--------------------------------------------------------------------------------------------------------------------------------------------------|----------|
| 1a, 4b, 5   | 503206      | Wheel Lock Assembly, Push Right w/ Instruction<br>This kit contains 200251 wheel lock along with an<br>instruction for reversing the wheel lock. | 1        |
| 1b, 4b, 5   | 503205      | Wheel Lock Assembly, Push Left w/ Instruction<br>This kit contains 200252 wheel lock along with an<br>instruction for reversing the wheel lock.  | 1        |
| 2a, 4b, 5   | 503207      | Wheel Lock Assembly, Pull Right w/ Instruction                                                                                                   | 1        |

| Item Number  | Part Number | Description                                                                                                                                                   | Quantity |
|--------------|-------------|---------------------------------------------------------------------------------------------------------------------------------------------------------------|----------|
|              |             | This kit contains 200253 wheel lock along with an instruction for reversing the wheel lock.                                                                   |          |
| 2b, 4b, 5    | 503208      | Wheel Lock Assembly, Pull Left w/ Instruction                                                                                                                 | 1        |
|              |             | This kit contains 200254 wheel lock along with an instruction for reversing the wheel lock.                                                                   |          |
| 1a, 3, 4a, 5 | 503209      | Wheel Lock Assembly, Push Extension Right w/<br>Instruction<br>This kit contains 200410 wheel lock along with an<br>instruction for reversing the wheel lock. | 1        |
| 1b, 3, 4a, 5 | 503210      | Wheel Lock Assembly, Push Extension Left w/<br>Instruction<br>This kit contains 200411 wheel lock along with an<br>instruction for reversing the wheel lock.  | 1        |
| 2a, 3, 4a, 5 | 503211      | Wheel Lock Assembly, Pull Extension Right w/<br>Instruction<br>This kit contains 200412 wheel lock along with an<br>instruction for reversing the wheel lock. | 1        |
| 2b, 3, 4a, 5 | 503212      | Wheel Lock Assembly, Pull Extension Left w/<br>Instruction<br>This kit contains 200413 wheel lock along with an<br>instruction for reversing the wheel lock.  | 1        |
| 3            | 200369      | Wheel Lock Extension                                                                                                                                          | 1        |
| 4a           | 102336      | Wheel Lock Cover Plastic<br>Used with Kits 503209 - 503212.                                                                                                   | 1        |
| 4b           | 111247      | Wheel Lock Cover Plastic<br>Used with Kits 503205 - 503208.                                                                                                   | 1        |
| 5            | 003415      | Standard Wheel Lock Bar                                                                                                                                       | 1        |
| 6            | 001321      | Wheel Lock Mount Bar Extended<br>Used as needed                                                                                                               | 1        |