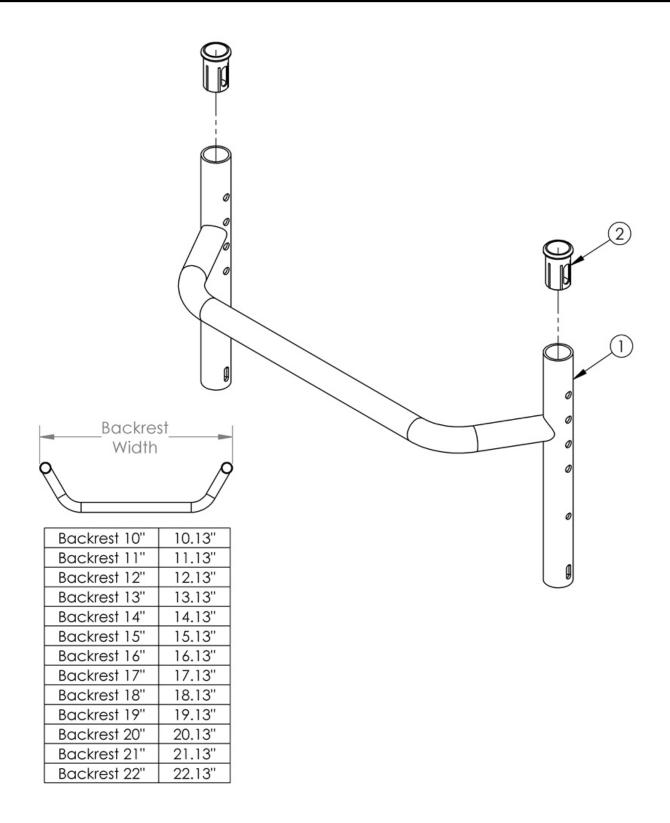

## Rogue ALX Adjustable Height Backrest Frame with Non-Height Adjustable Rigidizer Bar (Formerly Tsunami)

| Item Number | Part Number | Description                                                                                                                                                                   | Quantity |
|-------------|-------------|-------------------------------------------------------------------------------------------------------------------------------------------------------------------------------|----------|
| 1a, 2       | 110637      | 10" Rigid Backrest with Sleeves                                                                                                                                               | 1        |
|             |             | Used with standard push handles, low profile push handles or omit push handles in any back height range. Also used with fold down push handles with a tall back height range. |          |
| 1b, 2       | 110638      | 11" Rigid Backrest with Sleeves                                                                                                                                               | 1        |
|             |             | Used with standard push handles, low profile push handles or omit push handles in any back height range. Also used with fold down push handles with a tall back height range. |          |
| 1c, 2       | 110639      | 12" Rigid Backrest with Sleeves                                                                                                                                               | 1        |
|             |             | Used with standard push handles, low profile push handles or omit push handles in any back height range. Also used with fold down push handles with a tall back height range. |          |
| 1d, 2       | 110640      | 13" Rigid Backrest with Sleeves                                                                                                                                               | 1        |
|             |             | Used with standard push handles, low profile push handles or omit push handles in any back height range. Also used with fold down push handles with a tall back height range. |          |
| 1e, 2       | 110641      | 14" Rigid Backrest with Sleeves                                                                                                                                               | 1        |
|             |             | Used with standard push handles, low profile push handles or omit push handles in any back height range. Also used with fold down push handles with a tall back height range. |          |
| 1f, 2       | 110642      | 15" Rigid Backrest with Sleeves                                                                                                                                               | 1        |
|             |             | Used with standard push handles, low profile push handles or omit push handles in any back height range. Also used with fold down push handles with a tall back height range. |          |
| 1g, 2       | 110643      | 16" Rigid Backrest with Sleeves                                                                                                                                               | 1        |
|             |             | Used with standard push handles, low profile push handles or omit push handles in any back height range. Also used with fold down push handles with a tall back height range. |          |
| 1h, 2       | 110644      | 17" Rigid Backrest with Sleeves                                                                                                                                               | 1        |
|             |             | Used with standard push handles, low profile push handles or omit push handles in any back height range. Also used with fold down push handles with a tall back height range. |          |
| 1i, 2       | 110645      | 18" Rigid Backrest with Sleeves                                                                                                                                               | 1        |
|             |             | Used with standard push handles, low profile push handles or omit push handles in any back height range. Also used with fold down push handles with a tall back height range. |          |
| 1j, 2       | 110646      | 19" Rigid Backrest with Sleeves                                                                                                                                               | 1        |
|             |             | Used with standard push handles, low profile push handles or omit push handles in any back height range. Also used with fold down push handles with a tall back height range. |          |
| 1k, 2       | 110647      | 20" Rigid Backrest with Sleeves                                                                                                                                               | 1        |
|             |             | Used with standard push handles, low profile push handles or omit push handles in any back height range. Also used with fold down push handles with a tall back height range. |          |
| 11, 2       | 110648      | 21" Rigid Backrest with Sleeves                                                                                                                                               | 1        |
|             |             | Used with standard push handles, low profile push handles or omit push handles in any back height range. Also used with fold down push handles with a tall back height range. |          |

| Item Number | Part Number | Description                                                                                                                                                                   | Quantity |
|-------------|-------------|-------------------------------------------------------------------------------------------------------------------------------------------------------------------------------|----------|
| 1m, 2       | 110649      | 22" Rigid Backrest with Sleeves                                                                                                                                               | 1        |
|             |             | Used with standard push handles, low profile push handles or omit push handles in any back height range. Also used with fold down push handles with a tall back height range. |          |
| 1n, 2       | 110650      | 10" Rigid Backrest with Sleeves for Fold Down Push Handles, Short/Medium  Used with fold down push handles with a short or medium back height range                           | 1        |
| 10, 2       | 110651      | 11" Rigid Backrest with Sleeves for Fold Down Push Handles, Short/Medium  Used with fold down push handles with a short or medium back height range                           | 1        |
| 1p, 2       | 110652      | 12" Rigid Backrest with Sleeves for Fold Down Push Handles, Short/Medium  Used with fold down push handles with a short or medium back height range                           | 1        |
| 1q, 2       | 110653      | 13" Rigid Backrest with Sleeves for Fold Down Push Handles, Short/Medium  Used with fold down push handles with a short or medium back height range                           | 1        |
| 1r, 2       | 110654      | 14" Rigid Backrest with Sleeves for Fold Down Push Handles, Short/Medium  Used with fold down push handles with a short or medium back height range                           | 1        |
| 1s, 2       | 110655      | 15" Rigid Backrest with Sleeves for Fold Down Push Handles, Short/Medium  Used with fold down push handles with a short or medium back height range                           | 1        |
| 1t, 2       | 110656      | 16" Rigid Backrest with Sleeves for Fold Down Push Handles, Short/Medium  Used with fold down push handles with a short or medium back height range                           | 1        |
| 1u, 2       | 110657      | 17" Rigid Backrest with Sleeves for Fold Down Push Handles, Short/Medium  Used with fold down push handles with a short or medium back height range                           | 1        |
| 1v, 2       | 110658      | 18" Rigid Backrest with Sleeves for Fold Down Push Handles, Short/Medium  Used with fold down push handles with a short or medium back height range                           | 1        |
| 1w, 2       | 110659      | 19" Rigid Backrest with Sleeves for Fold Down Push Handles, Short/Medium  Used with fold down push handles with a short or medium back height range                           | 1        |
| 1x, 2       | 110660      | 20" Rigid Backrest with Sleeves for Fold Down Push Handles, Short/Medium  Used with fold down push handles with a short or medium back height range                           | 1        |
| 1y, 2       | 110661      | 21" Rigid Backrest with Sleeves for Fold Down Push Handles, Short/Medium  Used with fold down push handles with a short or medium back height range                           | 1        |
| 1z, 2       | 110662      | 22" Rigid Backrest with Sleeves for Fold Down Push Handles, Short/Medium  Used with fold down push handles with a short or medium back height range                           | 1        |
| 2           | 000034      | Sleeve 3/4" x 1 1/2"                                                                                                                                                          | 2        |