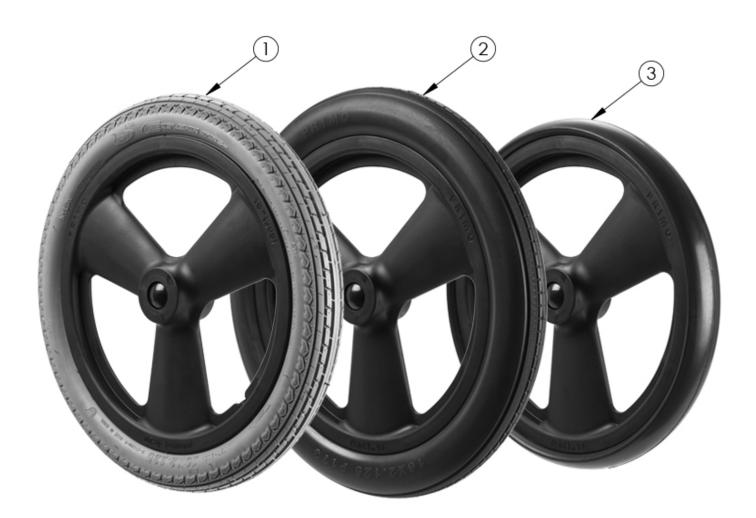

| Item Number | Part Number | Description                                                   | Quantity |
|-------------|-------------|---------------------------------------------------------------|----------|
| 1a          | 001159      | 16" Mag Wheel w/ Pneumatic Assembly Tilt                      | 1        |
| 1b          | 001160      | 16" Mag Wheel w/ Pneumatic w/ Airless Insert<br>Assembly Tilt | 1        |
| 2           | 001161      | 16" Mag Wheel w/ Full Poly Assembly Tilt                      | 1        |
| 3           | 003453      | 16" Mag Wheel w/ Low Poly Assembly Tilt                       | 1        |