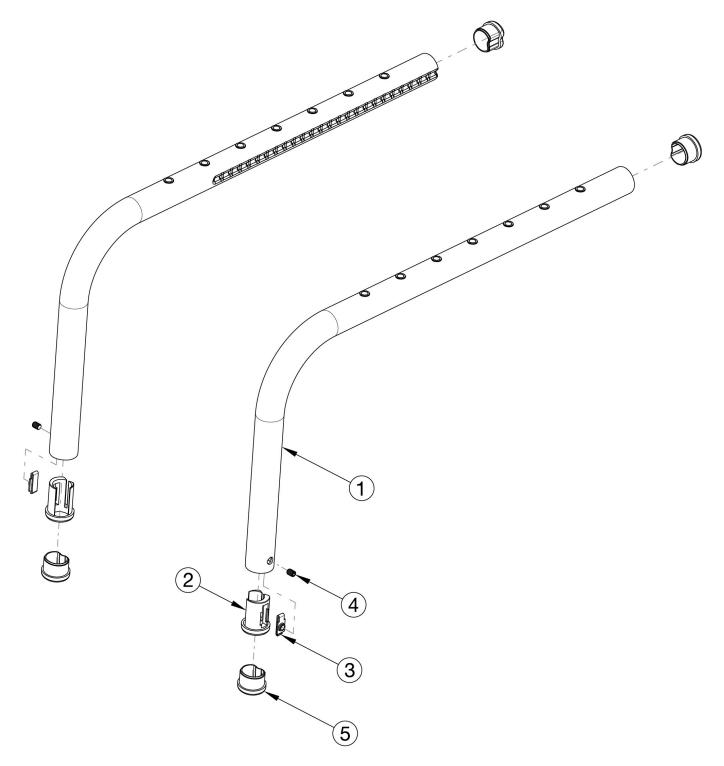

## **Clik Side Frame**

This design effective starting with serial numbers CLK005270. Drilled Clik Side Frames effective April 13, 2018. Replacement side frames may be quoted, but must be ordered through Customer Service. Serial number required upon order. Item numbers 2-4 are only needed when footrest is not high mounted and these parts are included with replacement side frames if footrest is not high mounted. If quoting a Left Frame for Australia or New Zealand, 122921 is required when transit is not present.

| Item Number | Part Number | Description                                                   | Quantity |
|-------------|-------------|---------------------------------------------------------------|----------|
| 2-4         | 506824      | Frame Inserted Footrest Hardware Kit, Pair, Clik              | 1        |
| 2a          | 002797      | Footrest Insert Right                                         | 1        |
| 2b          | 002799      | Footrest Insert Left                                          | 1        |
| 3           | 002798      | Footrest Screw Plate                                          | 2        |
| 4           | 102090      | M6 Set Screw Flat Point                                       | 2        |
| 5           | 002791      | Seat Tube End Cap  Use quantity 4 with high-mounted footrests | 2        |
|             | 122921      | Not AS/NZS 3696.19 Compliant On-Chair Label with Instruction  | 1        |