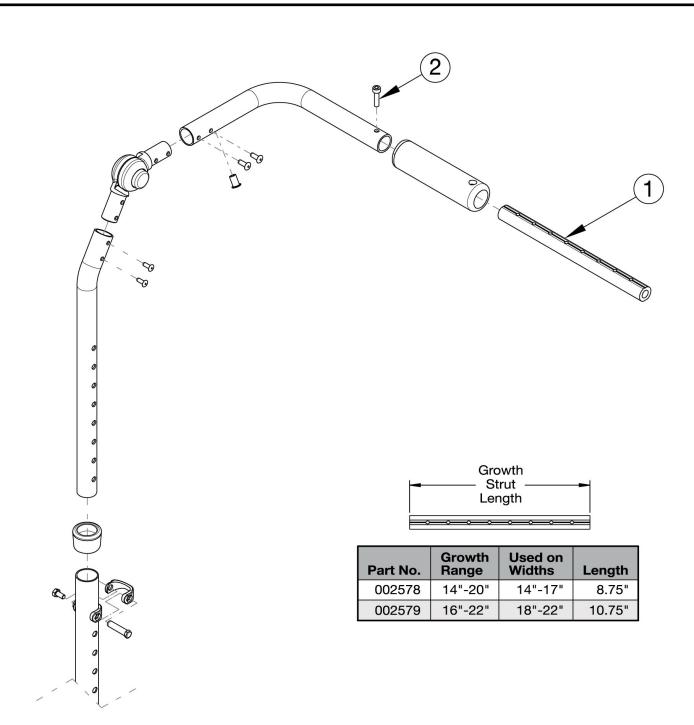

## **CR45 Height Adjustable with Adjustable Handle Backrest -Growth**

Has your width changed? If yes, verify the current growth strut will work or select appropriately below.

| Item Number | Part Number | Description                             | Quantity |
|-------------|-------------|-----------------------------------------|----------|
| 1a, 2       | 503107      | Growth Strut Assembly Short, Focus/Flip | 1        |

| Item Number | Part Number | Description                                                           | Quantity |
|-------------|-------------|-----------------------------------------------------------------------|----------|
|             |             | Used on chairs 14"-17" wide                                           |          |
| 1b, 2       | 503108      | Growth Strut Assembly Long, Flip/Focus<br>Used on chairs 18"-22" wide | 1        |