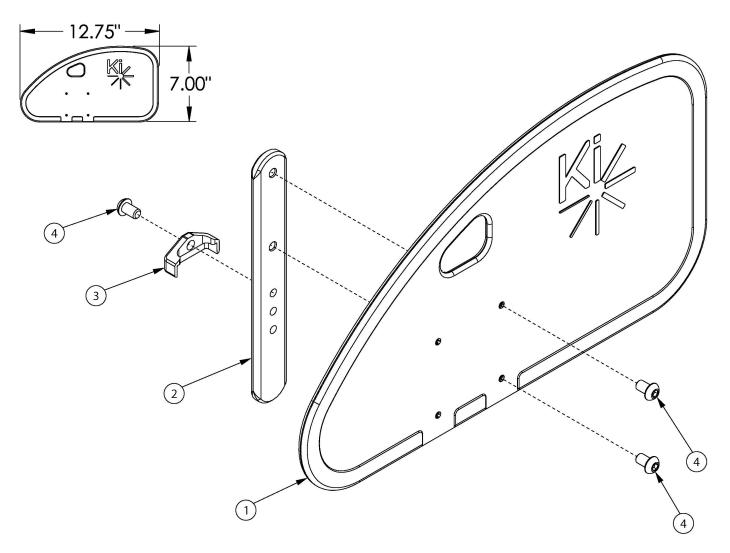

## Flip Side Guards - Removable Adult Composite

If retrofitting, side guard receivers may be required

| Item Number | Part Number | Description                                                                          | Quantity |
|-------------|-------------|--------------------------------------------------------------------------------------|----------|
| 1 - 4       | 112578      | Side Guard Assembly, Rear Drilled, Left  Used on all configurations of tilt chairs.  | 1        |
| 1 - 4       | 112579      | Side Guard Assembly, Rear Drilled, Right  Used on all configurations of tilt chairs. | 1        |
| 1 - 4       | 112580      | Side Guard Assembly, Rear Drilled, PAIR  Used on all configurations of tilt chairs.  | 1        |
| 1.0         | 112574      | Side Guard Panel Rear Drilled                                                        | 1        |
| 2           | 000140      | Side Guard Post                                                                      | 1        |
| 3           | 001342      | Side Guard Post Stop                                                                 | 1        |

| Item Number | Part Number | Description                    | Quantity |
|-------------|-------------|--------------------------------|----------|
| 4           | 101184      | M6 x 10 BTN SHCS BLKZC w/Patch | 3        |