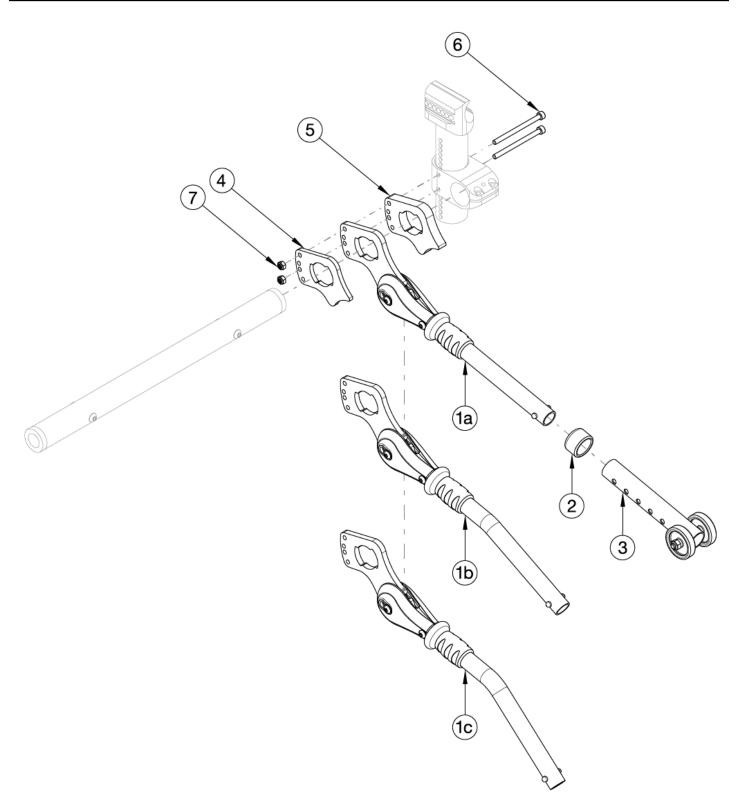

## **User Activated Anti-Tips Rogue ALX**

Contact Customer Service for chairs with more than 2" of variance between Front and Rear Seat Height. Complete assemblies contain "one" complete user activated anti-tip. Quantity two is required for a pair. A pair of User Activated Anti-Tips is not available if a tipping lever is present. Not available with One Arm Drive.

| Item Number    | Part Number | Description                                                                                      | Quantity |
|----------------|-------------|--------------------------------------------------------------------------------------------------|----------|
| 1a, 2, 3a, 4-7 | 122614      | UserActivated Anti-Tip Complete Assembly Straight Rogue ALX                                      | 1        |
| 1b, 2, 3a, 4-7 | 122615      | UserActivated Anti-Tip Complete Assembly Bent Rogue ALX                                          | 1        |
| 1c, 2, 3a, 4-7 | 122616      | UserActivated Anti-Tip Complete Assembly 15 Degrees Rogue ALX                                    | 1        |
| 1a, 2, 3b, 4-7 | 122617      | UserActivated Anti-Tip Complete Assembly X-<br>Large Straight Rogue ALX<br>Used for 26" Wheels   | 1        |
| 1b, 2, 3b, 4-7 | 122618      | UserActivated Anti-Tip Complete Assembly X-<br>Large Bent Rogue ALX<br>Used for 26" Wheels       | 1        |
| 1c, 2, 3b, 4-7 | 122619      | UserActivated Anti-Tip Complete Assembly X-<br>Large 15 Degrees Rogue ALX<br>Used for 26" Wheels | 1        |
| 1a             | 119620      | User Activated Anti-Tip Assembly, Straight (MX Tower), Rogue ALX                                 | 1        |
| 1b             | 119618      | User Activated Anti-Tip Assembly, Bent (MX Tower), Rogue ALX                                     | 1        |
| 1c             | 119619      | User Activated Anti-Tip Assembly, Bent 15 Deg (MX Tower), Rogue ALX                              | 1        |
| 2              | 004306      | Anti-Tip Anti Rattle Bushing                                                                     | 1        |
| 3a             | 119668      | Anti-Tip Lower Assembly                                                                          | 1        |
| 3b             | 116544      | Anti-Tip Lower Assembly X-Large Rogue2 / Rogue ALX Used for 26" Wheels                           | 1        |
| 4              | 121005      | User Tipper Mount Inner Spacer (MX Tower),<br>Rogue ALX                                          | 1        |
| 5              | 119612      | User Tipper Mount Outer Spacer (MX Tower),<br>Rogue ALX                                          | 1        |
| 6              | 119614      | SHCS M5 X 0.8 X 70, Partially Threaded, Black Zinc, CLS 10.9                                     | 2        |
| 7              | 100657      | M5 Nylock Nut Blk Zn                                                                             | 2        |