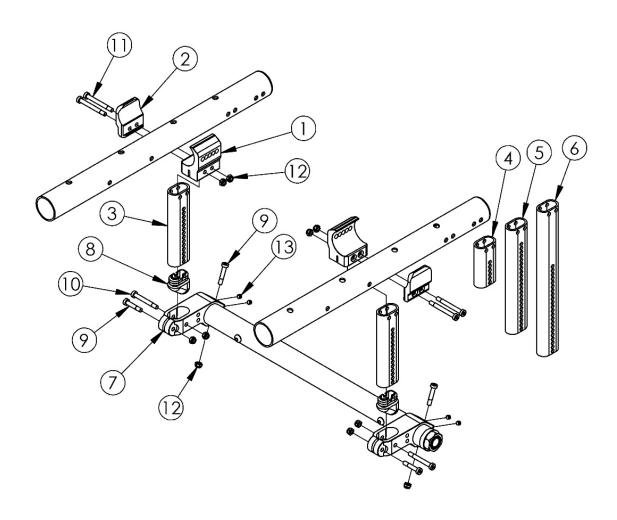

## **Rogue 10 and Little Wave Camber Mount**

Replacement Camber Mount Towers may be quoted, but must be ordered through Customer Service If Little Wave XP was invoiced prior to June 2013, Standard or MX index or sliding towers may be present.

| Item Number          | Part Number | Description                                                                            | Quantity |
|----------------------|-------------|----------------------------------------------------------------------------------------|----------|
| 1, 2a, 11a, 12       | 503289      | Camber Tower Clamp Black Anodized w/<br>Hardware Assembly, One Side RG/LW              | 1        |
| 1, 2b, 11a, 12       | 503289      | Color Anodized/Color Accent Camber Tower Clamp w/ Hardware Assembly, One Side RG/LW    | 1        |
| 7a, 9, 10, 12,<br>13 | 503290      | Camber Tower Mount Black Anodized w/<br>Hardware Assembly, One Side RG/LW              | 1        |
| 7b, 9, 10, 12,<br>13 | 503290      | Color Anodized/Color Accent Camber Tower<br>Mount w/ Hardware Assembly, One Side RG/LW | 1        |
| 1                    | 000912      | Inside Camber Mount Clamp Rigid                                                        | 1        |
| 2a                   | 000913      | Outside Camber Mount Clamp Black Anodized Rigid                                        | 1        |

| Item Number | Part Number | Description                                                                                                                                                      | Quantity |
|-------------|-------------|------------------------------------------------------------------------------------------------------------------------------------------------------------------|----------|
|             |             | Used only on Rogue with positive CG or when a Wheelchair Drive Ready System is not present                                                                       |          |
| 2b          | 000913      | Color Anodized/Color Accent Outside Camber<br>Mount Clamp Rigid<br>Used only on Rogue with positive CG or when a<br>Wheelchair Drive Ready System is not present | 1        |
| 3a          | 000924      | Camber Mount Tower Medium Black Anodized Rigid                                                                                                                   | 1        |
| 3b          | 000924      | Color Anodized/Color Accent Camber Mount<br>Tower Medium Rigid                                                                                                   | 1        |
| 4a          | 000923      | Camber Mount Tower Short Black Anodized Rigid                                                                                                                    | 1        |
| 4b          | 000923      | Color Anodized/Color Accent Camber Mount<br>Tower Short Rigid                                                                                                    | 1        |
| 5a          | 000925      | Camber Mount Tower Long Black Anodized Rigid                                                                                                                     | 1        |
| 5b          | 000925      | Color Anodized/Color Accent Camber Mount Tower Long Rigid                                                                                                        | 1        |
| 6a          | 000926      | Camber Mount Tower Extra Long Black Anodized Rigid                                                                                                               | 1        |
| 6b          | 000926      | Color Anodized/Color Accent Camber Mount<br>Tower Extra Long Rigid                                                                                               | 1        |
| 7a          | 001347      | Camber Tower Mounting Clamp Rigid                                                                                                                                | 1        |
| 7b          | 001347      | Color Anodized/Color Accent Camber Tower Mounting Clamp Rigid                                                                                                    | 1        |
| 8           | 000920      | Camber Mount Cap Rigid                                                                                                                                           | 1        |
| 9           | 101717      | M5 x 25 SHCS BLK ZC                                                                                                                                              | 2        |
| 10          | 101734      | M5 x 35 SHCS BLK ZC                                                                                                                                              | 1        |
| 11a         | 101186      | M5 X 45 CLS12.9 DIN912 SHCS P/THD BLZ                                                                                                                            | 2        |
|             |             | Used only on Rogue with positive CG or when a<br>Wheelchair Drive Ready System is not present                                                                    |          |
| 11b         | 003232      | M6 x 55 BHCS Blk Zc                                                                                                                                              | 2        |
|             |             | Used only on Rogue with negative CG or when a Wheelchair Drive Ready System is present                                                                           |          |
| 12          | 100657      | M5 Nylock Nut Blk Zn                                                                                                                                             | 5        |
| 13          | 105015      | M5 X 6 DIN914 SSS CONE PT PLN                                                                                                                                    | 2        |
|             |             | Used only on Little Wave or Rogue XP with 5th Wheel                                                                                                              |          |