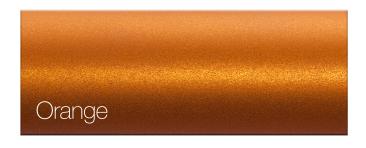

negative CG or when a Wheelchair Drive Ready System is present                                                                           |          |
| 12          | 100657      | M5 Nylock Nut Blk Zn                                                                                                                                             | 5        |
| 13          | 105015      | M5 X 6 DIN914 SSS CONE PT PLN                                                                                                                                    | 2        |
|             |             | Used only on Little Wave or Rogue XP with 5th Wheel                                                                                                              |          |

## Color Anodizing Samples