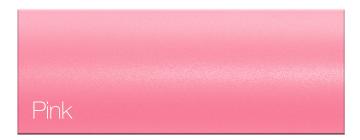

ative CG or when a Wheelchair Drive Ready System is present                                                                           |          |
| 12          | 100657      | M5 Nylock Nut Blk Zn                                                                                                                                             | 5        |
| 13          | 105015      | M5 X 6 DIN914 SSS CONE PT PLN                                                                                                                                    | 2        |
|             |             | Used only on Little Wave or Rogue XP with 5th Wheel                                                                                                              |          |

## Color Anodizing Samples