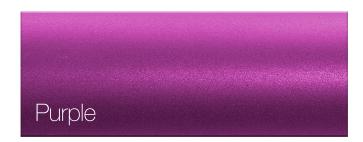

ive CG or when a Wheelchair Drive Ready System is present                                                                           |          |
| 12          | 100657      | M5 Nylock Nut Blk Zn                                                                                                                                             | 5        |
| 13          | 105015      | M5 X 6 DIN914 SSS CONE PT PLN                                                                                                                                    | 2        |
|             |             | Used only on Little Wave or Rogue XP with 5th Wheel                                                                                                              |          |

## Color Anodizing Samples