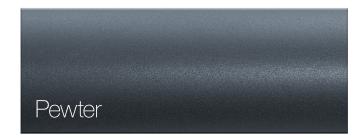

egative CG or when a Wheelchair Drive Ready System is present                                                                           |          |
| 12          | 100657      | M5 Nylock Nut Blk Zn                                                                                                                                             | 5        |
| 13          | 105015      | M5 X 6 DIN914 SSS CONE PT PLN                                                                                                                                    | 2        |
|             |             | Used only on Little Wave or Rogue XP with 5th Wheel                                                                                                              |          |

## Color Anodizing Samples