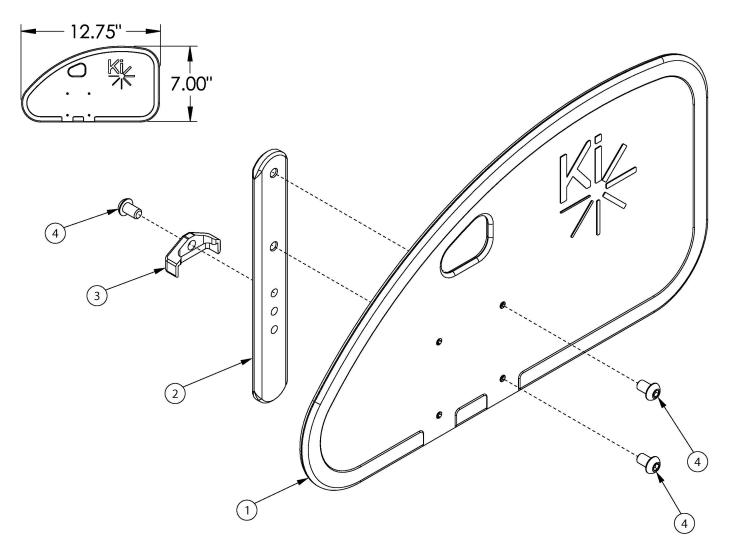

## Catalyst 5 Side Guards - Removable Adult Composite

If retrofitting, side guard receivers may be required

| Item Number | Part Number | Description                                                                              | Quantity |
|-------------|-------------|------------------------------------------------------------------------------------------|----------|
| 1a, 2 - 4   | 112575      | Side Guard Assembly, Front Drilled, Left  Used on folding chairs with 17" depth or less  | 1        |
| 1a, 2 - 4   | 112576      | Side Guard Assembly, Front Drilled, Right  Used on folding chairs with 17" depth or less | 1        |
| 1a, 2 - 4   | 112577      | Side Guard Assembly, Front Drilled, PAIR  Used on folding chairs with 17" depth or less  | 1        |
| 1b, 2 - 4   | 112578      | Side Guard Assembly, Rear Drilled, Left  Used on folding chairs 18" deep or greater.     | 1        |
| 1b, 2 - 4   | 112579      | Side Guard Assembly, Rear Drilled, Right  Used on folding chairs 18" deep or greater.    | 1        |

| Item Number | Part Number | Description                                                                          | Quantity |
|-------------|-------------|--------------------------------------------------------------------------------------|----------|
| 1b, 2 - 4   | 112580      | Side Guard Assembly, Rear Drilled, PAIR  Used on folding chairs 18" deep or greater. | 1        |
| 1a          | 112573      | Side Guard Panel Front Drilled                                                       | 1        |
| 1b          | 112574      | Side Guard Panel Rear Drilled                                                        | 1        |
| 2           | 000140      | Side Guard Post                                                                      | 1        |
| 3           | 001342      | Side Guard Post Stop                                                                 | 1        |
| 4           | 101184      | M6 x 10 BTN SHCS BLKZC w/Patch                                                       | 3        |